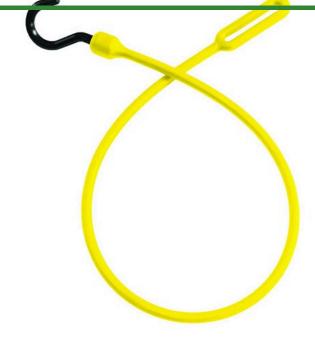

## **Details**

The polyurathane Better Bungee Synch Cord is designed with a loop on one end and a super strong over-molded nylon hook on the other, creating a one-piece strap. The hook will not pull out or scratch. Use when no anchor point is aviailable by simply sliding the hook through the loop. Great for securing rolled hoses, rope, cords or as a tie down on vehicles to insure the bungee stays on and not fall off. Stretches 2X it's original length and remains stretchy. Length 30". Made in U.S.A.