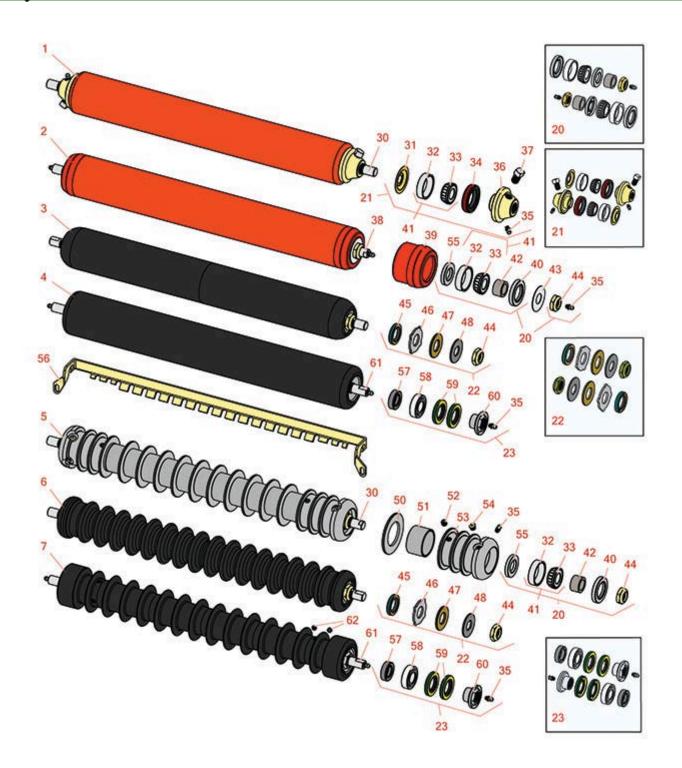

Front Rollers

| R    | & R<br>ducts                                                                                                                                                                                                                             | 5" Reel Cutting Unit                                                                                                                                                       | en LF-4677 Parts                            |            |                   |  |
|------|------------------------------------------------------------------------------------------------------------------------------------------------------------------------------------------------------------------------------------------|----------------------------------------------------------------------------------------------------------------------------------------------------------------------------|---------------------------------------------|------------|-------------------|--|
|      | R&R<br>Part No.                                                                                                                                                                                                                          | Front Rollers<br>OEM<br>Part No.                                                                                                                                           | Description                                 | Qty<br>Req | Order<br>Quantity |  |
| R&R  | Front Rollers                                                                                                                                                                                                                            | 5                                                                                                                                                                          |                                             | <b>_</b>   |                   |  |
| 1    | R700530                                                                                                                                                                                                                                  | 132202                                                                                                                                                                     | Roller - Smooth Tubular Steel               | 0          |                   |  |
|      | Tech Note: Constructed with a through shaft, this heavy-duty roller uses greasable tapered bearings for extended life.:                                                                                                                  |                                                                                                                                                                            |                                             |            |                   |  |
| 2    | R700535                                                                                                                                                                                                                                  |                                                                                                                                                                            | Roller - Smooth Tubular Steel               | 0          |                   |  |
|      | Tech Note: Constructed with a through shaft, this heavy duty roller uses greasable tapered bearings for extended life.:                                                                                                                  |                                                                                                                                                                            |                                             |            |                   |  |
| 3    | R1013610                                                                                                                                                                                                                                 |                                                                                                                                                                            | Roller - Smooth UHMW<br>Polyethylene        | 0          |                   |  |
|      |                                                                                                                                                                                                                                          | Tech Note: Machined from solid UHMW, this low maintenance roller uses a 1" solid stainless steel shaft and requires no grease. UHMW material prevents build-up of debris.: |                                             |            |                   |  |
| 4    | R1013675                                                                                                                                                                                                                                 |                                                                                                                                                                            | Roller - Fusion Smooth UHMW<br>Polyethylene | 0          |                   |  |
|      | Tech Note: Machined from solid UHMW plastic that prevents build-up of debris. This roller turns on precision stainless ball bearings.:                                                                                                   |                                                                                                                                                                            |                                             |            |                   |  |
| 5    | R100100                                                                                                                                                                                                                                  | 123268                                                                                                                                                                     | Roller - Grooved Repairable Steel           | 0          |                   |  |
|      | Tech Note: Constructed with a through shaft and greasable ball bearings, this roller can be repaired by unscrewing the ends and replacing the series of washers and spacers.:                                                            |                                                                                                                                                                            |                                             |            |                   |  |
| 6    | R1013602                                                                                                                                                                                                                                 |                                                                                                                                                                            | Roller - Grooved UHMW<br>Polyethylene       | 0          |                   |  |
|      | Tech Note: Machined from solid UHMW, this low maintenance roller rotates around a 1" solid<br>stainless steel shaft and requires no bearings or grease. Patented groove design and smooth<br>UHMW material prevents build-up of debris.: |                                                                                                                                                                            |                                             |            |                   |  |
| 7    | R1013670                                                                                                                                                                                                                                 |                                                                                                                                                                            | Roller - Grooved UHMW<br>Polyethylene       | 0          |                   |  |
|      | Tech Note: Machined from solid UHMW plastic that prevents build-up of debris. This roller has a patented deep groove design and turns on precision stainless ball bearings.:                                                             |                                                                                                                                                                            |                                             |            |                   |  |
| Over | haul Kits                                                                                                                                                                                                                                |                                                                                                                                                                            |                                             |            |                   |  |
| 20   | R100137                                                                                                                                                                                                                                  |                                                                                                                                                                            | Overhaul Kit - Roller                       | 1          |                   |  |

| R    | & R<br>ducts                                                                                                                                                                                                                                  | <b>Replaces Jacobsen</b><br>5" Reel Cutting Unit<br>Front Rollers | LF-4677 Parts                                                                     |            |                   |  |
|------|-----------------------------------------------------------------------------------------------------------------------------------------------------------------------------------------------------------------------------------------------|-------------------------------------------------------------------|-----------------------------------------------------------------------------------|------------|-------------------|--|
|      | R&R<br>Part No.                                                                                                                                                                                                                               | OEM<br>Part No.                                                   | Description                                                                       | Qty<br>Req | Order<br>Quantity |  |
|      | Tech Note: I                                                                                                                                                                                                                                  |                                                                   | 302-5 Grease Fittings, R253-122 Seals, R253-                                      |            | Quantity          |  |
| 21   | R700505                                                                                                                                                                                                                                       |                                                                   | Conversion Kit - Roller                                                           | 1          |                   |  |
|      |                                                                                                                                                                                                                                               |                                                                   | nes, R254-79 Bearing Cups, R328062 Seals,<br>er Ends & R700502 Grease Retainers.: |            |                   |  |
| 22   | R101399                                                                                                                                                                                                                                       |                                                                   | Overhaul Kit - UHMW 2 Pc Roller                                                   | 1          |                   |  |
|      | Tech Note: Fits all R&R 2-1/2" - 3-1/2" Dia. Black UHMW Plastic Rollers that do not use ball<br>bearings Includes 2 ea.: R1503230 Star Washers, R1503470 Seals, R150333 Thrust Washers,<br>R3296-15 Locknuts, R1503471 Bronze Thrust Washers: |                                                                   |                                                                                   |            |                   |  |
| 23   | R114-5430                                                                                                                                                                                                                                     | 114-5430                                                          | Overhaul Kit - Roller                                                             | 1          |                   |  |
|      | Tech Note: Includes 4 ea.: R112-7494 Seals; 2 ea.: R302-5 Grease Zerks, R114-3717 Seals,<br>R112-5290 Bearings & R114-3745 Locknuts:                                                                                                          |                                                                   |                                                                                   |            |                   |  |
| Othe | r Parts Avail                                                                                                                                                                                                                                 | able                                                              |                                                                                   |            |                   |  |
| 30   | R100102                                                                                                                                                                                                                                       | 3003416,<br>366589                                                | Shaft - Roller                                                                    | 1          |                   |  |
| 31   | R700502                                                                                                                                                                                                                                       | 700502                                                            | Retainer - Grease                                                                 | 2          |                   |  |
| 32   | R254-79                                                                                                                                                                                                                                       | 254-79,<br>4121175                                                | Cup - Bearing                                                                     | 2          |                   |  |
|      | Tech Note: Use R254-79M installation mandrel to properly install race.:                                                                                                                                                                       |                                                                   |                                                                                   |            |                   |  |
| 33   | R254-78                                                                                                                                                                                                                                       | 254-78,<br>385174,<br>4121174,<br>4135152                         | Tapered Bearing Cone                                                              | 2          |                   |  |
| 34   | R328062                                                                                                                                                                                                                                       | 328062                                                            | Seal - Roller                                                                     | 2          |                   |  |
| 35   | R302-5                                                                                                                                                                                                                                        | 302-5,<br>471214,<br>471223,<br>471226                            | Fitting - Grease                                                                  | 2          |                   |  |
| 36   | R700501                                                                                                                                                                                                                                       | 700501                                                            | Roller End - Regreasable                                                          | 2          |                   |  |
| 37   | R412063                                                                                                                                                                                                                                       | 412063                                                            | Screw - Sq. HD. Set                                                               | 2          |                   |  |

| R  | & R<br>ducts    | <b>Replaces Jacobse</b><br>5" Reel Cutting Unit | en LF-4677 Parts               |            |                   |
|----|-----------------|-------------------------------------------------|--------------------------------|------------|-------------------|
|    | R&R<br>Part No. | Front Rollers<br>OEM<br>Part No.                | Description                    | Qty<br>Req | Order<br>Quantity |
|    | R700538         | 700538                                          | Shaft - Fits R700535           | 1          | Quantity          |
| 39 | R170308         |                                                 | Roller End - Solid 3           | 2          |                   |
| 40 | R253-117        | 253-117,<br>3004882                             | Seal - Outer Triple Lip        | 2          |                   |
| 41 | R500534         | 500534,<br>R500534                              | Bearing - with Cup             | 2          |                   |
| 42 | R5-4038         | 5-4038                                          | Sleeve - Wear Reel Shaft       | 2          |                   |
| 43 | R150504         | 150504                                          | Washer                         | 2          |                   |
| 44 | R3296-15        | 3296-15,<br>367029,<br>444742                   | Locknut - 3/4-16 Nylon Jam     | 2          |                   |
| 45 | R1503470        |                                                 | Seal - Inner Wiper             | 2          |                   |
| 46 | R1503230        |                                                 | Washer - Thrust Outer Keyed    | 2          |                   |
| 47 | R1503471        |                                                 | Washer - Thrust SAE660 Bronze  | 2          |                   |
| 48 | R150333         |                                                 | Washer - Flat Keyed Outer SS   | 2          |                   |
| 50 | R150673         | 150673                                          | Washer - 3 Repairable Roller   | 11         |                   |
| 51 | R150676         | 150676                                          | Spacer - 2-3/4 Dia x 1-1/4 L   | 10         |                   |
| 52 | R150691         |                                                 | Screw - Set Nyloc 3/8-16 x 3/8 | 4          |                   |
| 53 | R100103         |                                                 | Roller End - Grooved           | 2          |                   |
| 54 | R170714         | 170714,<br>471240,<br>471242                    | Fitting - Pressure Relief      | 2          |                   |
| 55 | R253-122        |                                                 | Seal                           | 2          |                   |
| 56 | R100110         | 100110,<br>391202                               | Scraper - Fits R100100         | 1          |                   |

Tech Note: Fits R100100 3" Grooved Roller - 1-1/4" Spacing:

|    | & R<br>ducts    | <b>Replaces Jacobsen</b><br>5" Reel Cutting Unit<br>Front Rollers | LF-4677 Parts                 |            |                   |
|----|-----------------|-------------------------------------------------------------------|-------------------------------|------------|-------------------|
|    | R&R<br>Part No. | OEM<br>Part No.                                                   | Description                   | Qty<br>Req | Order<br>Quantity |
| 56 | R391202         | 391202                                                            | Scraper - Fits OEM Roller     | 1          |                   |
| 57 | R114-3717       |                                                                   | Seal                          | 2          |                   |
| 58 | R112-5290       |                                                                   | Bearing - Stainless           | 2          |                   |
| 59 | R112-7494       |                                                                   | Seal                          | 4          |                   |
| 60 | R114-3745       |                                                                   | Locknut - Bearing - Stainless | 2          |                   |
| 61 | R1013671        |                                                                   | Shaft - Roller                | 1          |                   |
| 62 | R300106         |                                                                   | Screw - Set 5/16-18 x 1/4     | 4          |                   |