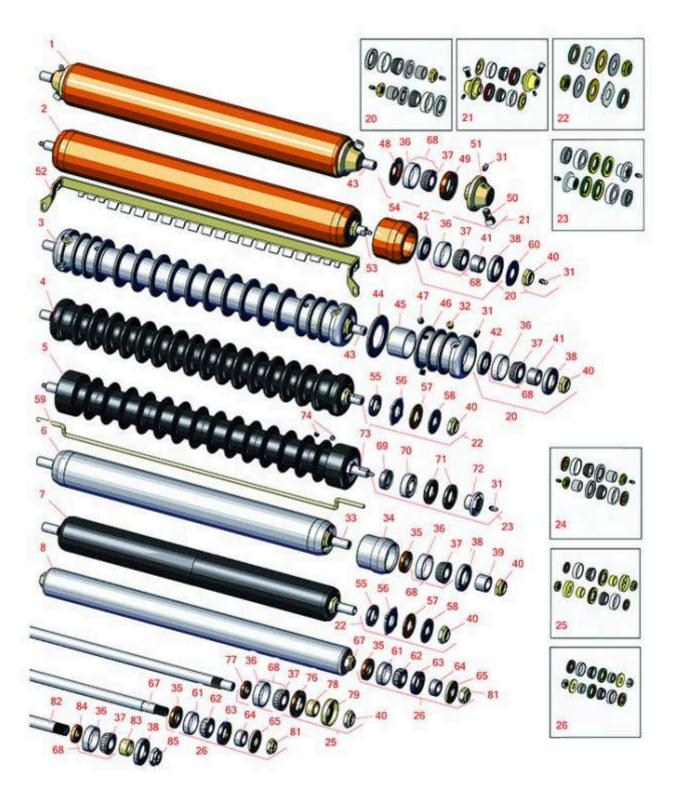

#### **Replaces Jacobsen LF-4677 Parts**

7" Reel Cutting Unit Rollers

Qty

Rollers

OEM

|       | Part No.                                                                                                                                                                                                                           | Part No.                       | Description                                                                            | Req | Quantity |  |  |
|-------|------------------------------------------------------------------------------------------------------------------------------------------------------------------------------------------------------------------------------------|--------------------------------|----------------------------------------------------------------------------------------|-----|----------|--|--|
| R&R I | Front Rollers                                                                                                                                                                                                                      |                                |                                                                                        |     |          |  |  |
| 1     | R700530                                                                                                                                                                                                                            | 132202                         | Roller - Smooth Tubular Steel                                                          | 0   |          |  |  |
|       | Tech Note: Constru<br>bearings for exten                                                                                                                                                                                           |                                | this heavy-duty roller uses greasable tapere                                           | ed  |          |  |  |
| 2     | R700535                                                                                                                                                                                                                            |                                | Roller - Smooth Tubular Steel                                                          | 0   |          |  |  |
|       | Tech Note: Constru<br>bearings for extend                                                                                                                                                                                          | ed                             |                                                                                        |     |          |  |  |
| 3     | R100100                                                                                                                                                                                                                            | 123268                         | Roller - Grooved Repairable Steel                                                      | 0   |          |  |  |
|       |                                                                                                                                                                                                                                    |                                | and greasable ball bearings, this roller can<br>ng the series of washers and spacers.: | be  |          |  |  |
| 4     | R1013602                                                                                                                                                                                                                           |                                | Roller - Grooved UHMW<br>Polyethylene                                                  | 0   |          |  |  |
|       | Tech Note: Machined from solid UHMW, this low maintenance roller rotates around a 1" solid stainless steel shaft and requires no bearings or grease. Patented groove design and smooth UHMW material prevents build-up of debris.: |                                |                                                                                        |     |          |  |  |
| 5     | R1013670                                                                                                                                                                                                                           |                                | Roller - Grooved UHMW<br>Polyethylene                                                  | 0   |          |  |  |
|       | Tech Note: Machined from solid UHMW plastic that prevents build-up of debris. This roller has a patented deep groove design and turns on precision stainless ball bearings.:                                                       |                                |                                                                                        |     |          |  |  |
| R&R F | Rear Rollers                                                                                                                                                                                                                       |                                |                                                                                        |     |          |  |  |
| 6     | R100105                                                                                                                                                                                                                            | 100105,<br>1002446,<br>1003728 | Roller - Smooth Heavy Duty<br>Tubular Steel                                            | 0   |          |  |  |
|       | Tech Note: Construextended life. This                                                                                                                                                                                              | s for                          |                                                                                        |     |          |  |  |
| 7     | R1013662                                                                                                                                                                                                                           |                                | Roller - Smooth UHMW<br>Polyethylene                                                   | 0   |          |  |  |
|       | Tech Note: Machined from solid UHMW, this low maintenance roller uses a 1" solid stainless steel shaft and requires no grease. UHMW material prevents build-up of debris.:                                                         |                                |                                                                                        |     |          |  |  |

Rollers

|       | R&R<br>Part No.                                                                                                                                                                                                                         | OEM<br>Part No.                                       | Description                                                                             | Qty<br>Req | Order<br>Quantity |  |  |
|-------|-----------------------------------------------------------------------------------------------------------------------------------------------------------------------------------------------------------------------------------------|-------------------------------------------------------|-----------------------------------------------------------------------------------------|------------|-------------------|--|--|
| 8     | R1000770                                                                                                                                                                                                                                | 1000770                                               | Roller - Smooth Heavy Duty<br>Tubular Steel                                             | 0          |                   |  |  |
|       |                                                                                                                                                                                                                                         | cted with a through shaft,<br>length measures 23-1/4" | this heavy-duty roller uses tapered bearings :                                          | for        |                   |  |  |
| Overl | haul Kits                                                                                                                                                                                                                               |                                                       |                                                                                         |            |                   |  |  |
| 20    | R100137                                                                                                                                                                                                                                 |                                                       | Overhaul Kit - Roller                                                                   | 1          |                   |  |  |
|       |                                                                                                                                                                                                                                         |                                                       | s, R302-5 Grease Fittings, R253-122 Seals, R25<br>gs & R254-79 Bearing Cups:            | 3-117      |                   |  |  |
| 21    | R700505                                                                                                                                                                                                                                 |                                                       | Conversion Kit - Roller                                                                 | 1          |                   |  |  |
|       |                                                                                                                                                                                                                                         |                                                       | c Cones, R254-79 Bearing Cups, R328062 Seal<br>Roller Ends & R700502 Grease Retainers.: | S,         |                   |  |  |
| 22    | R101399                                                                                                                                                                                                                                 |                                                       | Overhaul Kit - UHMW 2 Pc Roller                                                         | 1          |                   |  |  |
|       | Tech Note: Fits all R&R 2-1/2" - 3-1/2" Dia. Black UHMW Plastic Rollers that do not use ball bearings Includes 2 ea.: R1503230 Star Washers, R1503470 Seals, R150333 Thrust Washers, R3296-15 Locknuts, R1503471 Bronze Thrust Washers: |                                                       |                                                                                         |            |                   |  |  |
| 23    | R114-5430                                                                                                                                                                                                                               | 114-5430                                              | Overhaul Kit - Roller                                                                   | 1          |                   |  |  |
|       | Tech Note: Includes 4 ea.: R112-7494 Seals; 2 ea.: R302-5 Grease Zerks, R114-3717 Seals,<br>R112-5290 Bearings & R114-3745 Locknuts:                                                                                                    |                                                       |                                                                                         |            |                   |  |  |
| 24    | R100136                                                                                                                                                                                                                                 |                                                       | Overhaul Kit - Roller                                                                   | 1          |                   |  |  |
|       | Tech Note: Includes 2 ea.: R150674 Wear Sleeves, R253-152 Seals, R253-117 Seals, R254-78<br>Bearings, R254-79 Bearing Cups, R3296-15 Locknuts & R302-5 Grease Fittings:                                                                 |                                                       |                                                                                         |            |                   |  |  |
| 25    | R100133                                                                                                                                                                                                                                 |                                                       | Overhaul Kit - Roller                                                                   | 1          |                   |  |  |
|       |                                                                                                                                                                                                                                         |                                                       | R254-79 Bearing Cups, R3296-15 Locknuts, R3<br>ls, & R366168 Wear Sleeves:              | 338645     |                   |  |  |
| 26    | R100139                                                                                                                                                                                                                                 |                                                       | Overhaul Kit - Roller                                                                   | 1          |                   |  |  |
|       | Tech Note: Includes 2 ea.: R254-67 Bearing Cups, R254-68 Bearing Cones, R337593 Seals, R253-152 Seals R3001762 Wear Sleeves, R3000698 Washers & R445718 Locknuts:                                                                       |                                                       |                                                                                         |            |                   |  |  |

Rollers

|    | R&R<br>Part No. | Noners       | OEM<br>Part No.                           | Description                  | Qty<br>Req | Order<br>Quantity |
|----|-----------------|--------------|-------------------------------------------|------------------------------|------------|-------------------|
| 31 | R302-5          |              | 302-5,<br>471214,<br>471223,<br>471226    | Fitting - Grease             | 2          |                   |
| 32 | R170714         |              | 170714,<br>471240,<br>471242              | Fitting - Pressure Relief    | 2          |                   |
| 33 | R100106         |              | 100106                                    | Shaft - Fits HD Rear Roller  | 1          |                   |
| 34 | R61-0380        |              |                                           | Roller End - Cap Solid       | 1          |                   |
| 35 | R253-152        |              | 3001656                                   | Seal - Inner Roller          | 2          |                   |
| 36 | R254-79         |              | 254-79,<br>4121175                        | Cup - Bearing                | 2          |                   |
|    | Tech Note:      | Use R254-79M | installation mandrel to                   | properly install race.:      |            |                   |
| 37 | R254-78         |              | 254-78,<br>385174,<br>4121174,<br>4135152 | Tapered Bearing Cone         | 2          |                   |
| 38 | R253-117        |              | 253-117,<br>3004882                       | Seal - Outer Triple Lip      | 2          |                   |
| 39 | R150674         |              | 150674                                    | Sleeve - Wear 3/4 Plated     | 2          |                   |
| 40 | R3296-15        |              | 3296-15,<br>367029,<br>444742             | Locknut - 3/4-16 Nylon Jam   | 2          |                   |
| 41 | R5-4038         |              | 5-4038                                    | Sleeve - Wear Reel Shaft     | 2          |                   |
| 42 | R253-122        |              |                                           | Seal                         | 2          |                   |
| 43 | R100102         |              | 3003416,<br>366589                        | Shaft - Roller               | 1          |                   |
| 44 | R150673         |              | 150673                                    | Washer - 3 Repairable Roller | 11         |                   |
| 45 | R150676         |              | 150676                                    | Spacer - 2-3/4 Dia x 1-1/4 L | 0          |                   |
| 46 | R100103         |              |                                           | Roller End - Grooved         | 2          |                   |
|    |                 |              |                                           |                              |            |                   |

Rollers

|    | R&R<br>Part No.           | OEM<br>Part No.               | Description                    | Qty<br>Req | Order<br>Quantity |
|----|---------------------------|-------------------------------|--------------------------------|------------|-------------------|
| 47 | R150691                   |                               | Screw - Set Nyloc 3/8-16 x 3/8 | 4          |                   |
| 48 | R700502                   | 700502                        | Retainer - Grease              | 2          |                   |
| 49 | R328062                   | 328062                        | Seal - Roller                  | 2          |                   |
| 50 | R412063                   | 412063                        | Screw - Sq. HD. Set            | 2          |                   |
| 51 | R700501                   | 700501                        | Roller End - Regreasable       | 2          |                   |
| 52 | R100110                   | 100110,<br>391202             | Scraper - Fits R100100         | 1          |                   |
|    | Tech Note: Fits R100100 3 | " Grooved Roller - 1-1/4"     | Spacing:                       |            |                   |
| 52 | R391202                   | 391202                        | Scraper - Fits OEM Roller      | 1          |                   |
| 53 | R700538                   | 700538                        | Shaft - Fits R700535           | 1          |                   |
| 54 | R170308                   |                               | Roller End - Solid 3           | 2          |                   |
| 55 | R1503470                  |                               | Seal - Inner Wiper             | 2          |                   |
| 56 | R1503230                  |                               | Washer - Thrust Outer Keyed    | 2          |                   |
| 57 | R1503471                  |                               | Washer - Thrust SAE660 Bronze  | 2          |                   |
| 58 | R150333                   |                               | Washer - Flat Keyed Outer SS   | 2          |                   |
| 59 | R3005316                  | 3005316                       | Scraper - 24 Rear Roller (Rod) | 1          |                   |
| 59 | R3009280                  | 3009280                       | Scraper - 22 Rear Roller (Rod) | 1          |                   |
| 60 | R150504                   | 150504                        | Washer                         | 1          |                   |
| 61 | R254-67                   | 307108,<br>5000625,<br>500625 | Cup - Bearing                  | 2          |                   |
| 62 | R254-68                   | 307109,<br>5000625,<br>500625 | Tapered Bearing Cone           | 2          |                   |
| 63 | R337593                   | 3000983,<br>337593            | Seal                           | 2          |                   |

Rollers

|       | R&R<br>Part No. | Rollers       | OEM<br>Part No.           | Description                   | Qty<br>Req | Order<br>Quantity |
|-------|-----------------|---------------|---------------------------|-------------------------------|------------|-------------------|
| 64    | R3001762        |               | 30001762,<br>3001762      | Sleeve - Wear Hardened        | 2          |                   |
| 65    | R3000698        |               | 3000698                   | Washer                        | 2          |                   |
| 67    | R3001654        |               | 3001654                   | Shaft - Roller                | 1          |                   |
| 68    | R500534         |               | 500534,<br>R500534        | Bearing - with Cup            | 2          |                   |
| 69    | R114-3717       |               |                           | Seal                          | 2          |                   |
| 70    | R112-5290       |               |                           | Bearing - Stainless           | 2          |                   |
| 71    | R112-7494       |               |                           | Seal                          | 4          |                   |
| 72    | R114-3745       |               |                           | Locknut - Bearing - Stainless | 2          |                   |
| 73    | R1013671        |               |                           | Shaft - Roller                | 1          |                   |
| 74    | R300106         |               |                           | Screw - Set 5/16-18 x 1/4     | 4          |                   |
| Replo | aces Jacobse    | n 123268 3" R | oller Parts               |                               |            |                   |
| 76    | R338646         |               | 338646                    | Seal - Outer Roller           | 2          |                   |
| 77    | R338647         |               | 338647                    | Seal - Inner Roller           | 2          |                   |
| 78    | R366168         |               | 336168,<br>366168         | Sleeve - Wear Hardened        | 2          |                   |
| 79    | R338645         |               | 338645                    | Deflector - Cup               | 2          |                   |
| Replo | aces Jacobse    | n 1000770 2"  | Roller Parts              |                               |            |                   |
| 81    | R445718         |               | 445718,<br>445801         | Locknut - 5/8-18 All Metal    | 2          |                   |
| Replo | aces Jacobse    | n 1002446 (24 | !") & 1003728 (22") 2-1/2 | 2" Solid Roller Parts         |            |                   |
| 82    | R3005318        |               | 3005318                   | Shaft - Fits OEM 1002446      | 1          |                   |
| 82    | R3008027        |               | 3008027                   | Shaft - Fits 1003728 Roller   | 1          |                   |
| 83    | R3005156        |               | 3005156                   | Sleeve - Wear Hardened        | 2          |                   |
|       |                 |               |                           |                               |            |                   |

|    | R&R<br>Part No. | Kullers | OEM<br>Part No. | Description             | Qty<br>Req | Order<br>Quantity |
|----|-----------------|---------|-----------------|-------------------------|------------|-------------------|
| 84 | R548274         |         | 548274          | Seal - Oil              | 2          |                   |
| 85 | R445798         |         | 445798          | Locknut - 3/4-16 Stover | 2          |                   |