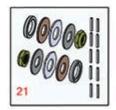

Cutting Unit Front Rollers OEM

| 21 <b>R101</b> Tech in Pins; Bronz                                                                                        | <b>0130</b> Note: Includes 2 e <b>1395</b> Note: Fits all R&R.        | 100139,<br>101395                         | Overhaul Kit - Roller<br>ttings, R303558 Bearings, & R305115 Seals:<br>Overhaul Kit - UHMW Roller | 1  |  |
|---------------------------------------------------------------------------------------------------------------------------|-----------------------------------------------------------------------|-------------------------------------------|---------------------------------------------------------------------------------------------------|----|--|
| 7ech   21 R101  Tech   Pins;   Bronz  Other Parts  30 R305  31 R303  32 R102  33 R150  34 R150  35 R150  36 R150  37 R150 | n Note: Includes 2 e<br>1395<br>n Note: Fits all R&R                  | a.: R302-5 Grease Fi<br>100139,<br>101395 | ttings, R303558 Bearings, & R305115 Seals:                                                        | 1  |  |
| 21 R101  Tech Pins; Bronz  Other Parts  30 R305  31 R303  32 R102  33 R150  34 R150  35 R150  36 R150  37 R150            | <b>1395</b><br>n Note: Fits all R&R .                                 | 100139,<br>101395                         |                                                                                                   |    |  |
| Tech Pins; Bronz  Other Parts  30 R305  31 R303  32 R102  33 R150  34 R150  35 R150  36 R150  37 R150                     | n Note: Fits all R&R .                                                | 101395                                    | Overhaul Kit - UHMW Roller                                                                        |    |  |
| Pins; Bronz  Other Parts  30 R305  31 R303  32 R102  33 R150  34 R150  36 R150  37 R150                                   |                                                                       |                                           |                                                                                                   | 0  |  |
| 30 R305 31 R303 32 R102 33 R150 34 R150 35 R150 36 R150                                                                   | nze Thrust Washers                                                    | ocknuts, R150347T 1                       | Polyethylene Rollers. Includes 10 ea.: R1503.<br>Feflon Seals, R150333 Thrust Washers, & R150     |    |  |
| 31 R303 32 R102 33 R150 34 R150 35 R150 36 R150 37 R150                                                                   | ts Available                                                          |                                           |                                                                                                   |    |  |
| 32 R102 33 R150 34 R150 35 R150 36 R150                                                                                   | 5115                                                                  | 305115                                    | Seal - Roller                                                                                     | 2  |  |
| 33 R150 34 R150 35 R150 36 R150 37 R150                                                                                   | 3558                                                                  | 303558                                    | Bearing - Roller                                                                                  | 2  |  |
| 34 R150 35 R150 36 R150 37 R150                                                                                           | 2030                                                                  | 102030                                    | Shaft - Front Roller                                                                              | 1  |  |
| 35 <b>R150</b> 36 <b>R150</b> 37 <b>R150</b>                                                                              | 0650                                                                  |                                           | Roller End - 2 Repairable                                                                         | 2  |  |
| 36 <b>R150</b> 37 <b>R150</b>                                                                                             | 0651                                                                  |                                           | Spacer - 2-3/8 Roller                                                                             | 34 |  |
| 37 <b>R150</b>                                                                                                            | 0652                                                                  | 150652,<br>325262                         | Washer - 2 Roller                                                                                 | 33 |  |
|                                                                                                                           | 0654                                                                  |                                           | Tube - Threaded Fits R68527R                                                                      | 1  |  |
| 39 <b>R101</b>                                                                                                            | 0690                                                                  | 150690,<br>415509                         | Screw - Set 1/4-20 x 1/4                                                                          | 4  |  |
|                                                                                                                           | 1481                                                                  | 101481,<br>311839                         | Bearing - Roller                                                                                  | 2  |  |
| Tech                                                                                                                      | Tech Note: Fits R&R Machined Grooved Roller & Smooth (19 lbs) Roller: |                                           |                                                                                                   |    |  |
| 40 <b>R302</b>                                                                                                            | 2-5                                                                   | 302-5,<br>471214,<br>471223,<br>471226    | Fitting - Grease                                                                                  | 2  |  |
| 41 <b>R150</b>                                                                                                            |                                                                       |                                           | Seal - Nonstick Lip                                                                               | 2  |  |