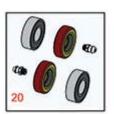

Cutting Unit Front Rollers OEM

| 21 <b>R101</b> Tech in Pins; Bronz                                                                                        | <b>0130</b> Note: Includes 2 e <b>1395</b> Note: Fits all R&R.        | 100139,<br>101395                         | Overhaul Kit - Roller<br>ttings, R303558 Bearings, & R305115 Seals:<br>Overhaul Kit - UHMW Roller | 1  |  |
|---------------------------------------------------------------------------------------------------------------------------|-----------------------------------------------------------------------|-------------------------------------------|---------------------------------------------------------------------------------------------------|----|--|
| 7ech   21 R101  Tech   Pins;   Bronz  Other Parts  30 R305  31 R303  32 R102  33 R150  34 R150  35 R150  36 R150  37 R150 | n Note: Includes 2 e<br>1395<br>n Note: Fits all R&R                  | a.: R302-5 Grease Fi<br>100139,<br>101395 | ttings, R303558 Bearings, & R305115 Seals:                                                        | 1  |  |
| 21 R101  Tech Pins; Bronz  Other Parts  30 R305  31 R303  32 R102  33 R150  34 R150  35 R150  36 R150  37 R150            | <b>1395</b><br>n Note: Fits all R&R .                                 | 100139,<br>101395                         |                                                                                                   |    |  |
| Tech Pins; Bronz  Other Parts  30 R305  31 R303  32 R102  33 R150  34 R150  35 R150  36 R150  37 R150                     | n Note: Fits all R&R .                                                | 101395                                    | Overhaul Kit - UHMW Roller                                                                        |    |  |
| Pins; Bronz  Other Parts  30 R305  31 R303  32 R102  33 R150  34 R150  36 R150  37 R150                                   |                                                                       |                                           |                                                                                                   | 0  |  |
| 30 R305 31 R303 32 R102 33 R150 34 R150 35 R150 36 R150                                                                   | nze Thrust Washers                                                    | ocknuts, R150347T 1                       | Polyethylene Rollers. Includes 10 ea.: R1503.<br>Feflon Seals, R150333 Thrust Washers, & R150     |    |  |
| 31 R303 32 R102 33 R150 34 R150 35 R150 36 R150 37 R150                                                                   | ts Available                                                          |                                           |                                                                                                   |    |  |
| 32 R102 33 R150 34 R150 35 R150 36 R150                                                                                   | 5115                                                                  | 305115                                    | Seal - Roller                                                                                     | 2  |  |
| 33 R150 34 R150 35 R150 36 R150 37 R150                                                                                   | 3558                                                                  | 303558                                    | Bearing - Roller                                                                                  | 2  |  |
| 34 R150 35 R150 36 R150 37 R150                                                                                           | 2030                                                                  | 102030                                    | Shaft - Front Roller                                                                              | 1  |  |
| 35 <b>R150</b> 36 <b>R150</b> 37 <b>R150</b>                                                                              | 0650                                                                  |                                           | Roller End - 2 Repairable                                                                         | 2  |  |
| 36 <b>R150</b> 37 <b>R150</b>                                                                                             | 0651                                                                  |                                           | Spacer - 2-3/8 Roller                                                                             | 34 |  |
| 37 <b>R150</b>                                                                                                            | 0652                                                                  | 150652,<br>325262                         | Washer - 2 Roller                                                                                 | 33 |  |
|                                                                                                                           | 0654                                                                  |                                           | Tube - Threaded Fits R68527R                                                                      | 1  |  |
| 39 <b>R101</b>                                                                                                            | 0690                                                                  | 150690,<br>415509                         | Screw - Set 1/4-20 x 1/4                                                                          | 4  |  |
|                                                                                                                           | 1481                                                                  | 101481,<br>311839                         | Bearing - Roller                                                                                  | 2  |  |
| Tech                                                                                                                      | Tech Note: Fits R&R Machined Grooved Roller & Smooth (19 lbs) Roller: |                                           |                                                                                                   |    |  |
| 40 <b>R302</b>                                                                                                            | 2-5                                                                   | 302-5,<br>471214,<br>471223,<br>471226    | Fitting - Grease                                                                                  | 2  |  |
| 41 <b>R150</b>                                                                                                            |                                                                       |                                           | Seal - Nonstick Lip                                                                               | 2  |  |