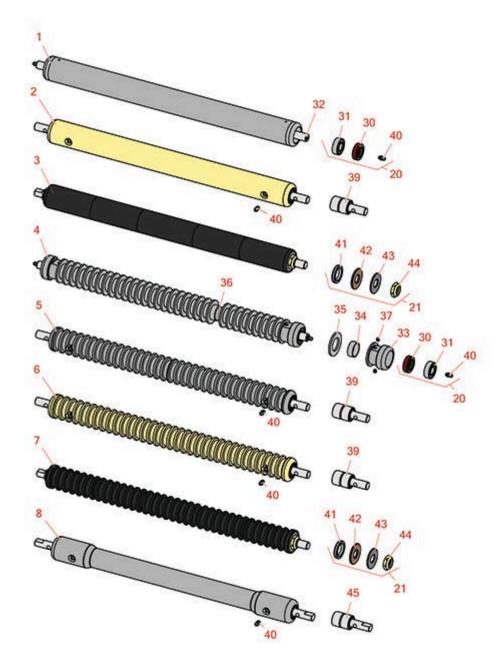

Cutting Unit
Front Rollers

Qty

Cutting Unit Front Rollers OEM

|       | Part No.                                                                                                                                                                                                                          | Part No.          | Description                                 | Req | Quantity |  |
|-------|-----------------------------------------------------------------------------------------------------------------------------------------------------------------------------------------------------------------------------------|-------------------|---------------------------------------------|-----|----------|--|
| R&R I | Rollers                                                                                                                                                                                                                           |                   |                                             |     |          |  |
| 1     | R158776                                                                                                                                                                                                                           | 158776,<br>162917 | Roller - Smooth Tubular Steel               | 1   |          |  |
|       | Tech Note: Constru                                                                                                                                                                                                                |                   |                                             |     |          |  |
| 2     | R101126                                                                                                                                                                                                                           |                   | Roller - Smooth Solid Steel                 | 1   |          |  |
|       | Tech Note: Machin<br>bearings.:                                                                                                                                                                                                   | ' style           |                                             |     |          |  |
| 3     | R101336                                                                                                                                                                                                                           |                   | Roller - Smooth UHMW Polyethylene           | 1   |          |  |
|       | Tech Note: Machin<br>steel shaft and req                                                                                                                                                                                          | S                 |                                             |     |          |  |
| 4     | R68527R                                                                                                                                                                                                                           |                   | Roller - Grooved Repairable Steel           | 1   |          |  |
|       | Tech Note: Constructed with a through shaft and greasable ball bearings, this roller can be repaired by unscrewing the ends and replacing the series of washers and spacers.:                                                     |                   |                                             |     |          |  |
| 5     | R101123                                                                                                                                                                                                                           |                   | Roller - Grooved Machined Solid<br>Aluminum | 1   |          |  |
|       | Tech Note: Machined from solid aluminum, this lightweight roller uses greasable "water-pump" style bearings.:                                                                                                                     |                   |                                             |     |          |  |
| 6     | R68577                                                                                                                                                                                                                            | 68577             | Roller - Grooved Machined Solid<br>Steel    | 1   |          |  |
|       | Tech Note: Machined from solid steel, this heavyweight roller uses greasable "water-pump" sbearings.:                                                                                                                             |                   |                                             |     |          |  |
| 7     | R101330                                                                                                                                                                                                                           |                   | Roller - Grooved UHMW<br>Polyethylene       | 1   |          |  |
|       | Tech Note: Machined from solid UHMW, this low maintenance roller rotates around a 1" soli stainless steel shaft and requires no bearings or grease. Patented groove design and smooth UHMW material prevents build-up of debris.: |                   |                                             |     |          |  |
| 8     | R101122                                                                                                                                                                                                                           |                   | Roller - Swaged Machined Aluminum           | 1   |          |  |
|       | Tech Note: Constructed with "water-pump" style bearings, this steel tubular roller contacts the ground only on the outer 2-7/8" of the roller.:                                                                                   |                   |                                             |     |          |  |

Cutting Unit Front Rollers OEM

| 21 <b>R101</b> Tech in Pins; Bronz                                                                                        | <b>0130</b> Note: Includes 2 e <b>1395</b> Note: Fits all R&R.        | 100139,<br>101395                         | Overhaul Kit - Roller<br>ttings, R303558 Bearings, & R305115 Seals:<br>Overhaul Kit - UHMW Roller | 1  |  |
|---------------------------------------------------------------------------------------------------------------------------|-----------------------------------------------------------------------|-------------------------------------------|---------------------------------------------------------------------------------------------------|----|--|
| 7ech   21 R101  Tech   Pins;   Bronz  Other Parts  30 R305  31 R303  32 R102  33 R150  34 R150  35 R150  36 R150  37 R150 | n Note: Includes 2 e<br>1395<br>n Note: Fits all R&R                  | a.: R302-5 Grease Fi<br>100139,<br>101395 | ttings, R303558 Bearings, & R305115 Seals:                                                        | 1  |  |
| 21 R101  Tech Pins; Bronz  Other Parts  30 R305  31 R303  32 R102  33 R150  34 R150  35 R150  36 R150  37 R150            | <b>1395</b><br>n Note: Fits all R&R .                                 | 100139,<br>101395                         |                                                                                                   |    |  |
| Tech Pins; Bronz  Other Parts  30 R305  31 R303  32 R102  33 R150  34 R150  35 R150  36 R150  37 R150                     | n Note: Fits all R&R .                                                | 101395                                    | Overhaul Kit - UHMW Roller                                                                        |    |  |
| Pins; Bronz  Other Parts  30 R305  31 R303  32 R102  33 R150  34 R150  36 R150  37 R150                                   |                                                                       |                                           |                                                                                                   | 0  |  |
| 30 R305 31 R303 32 R102 33 R150 34 R150 35 R150 36 R150                                                                   | nze Thrust Washers                                                    | ocknuts, R150347T 1                       | Polyethylene Rollers. Includes 10 ea.: R1503.<br>Feflon Seals, R150333 Thrust Washers, & R150     |    |  |
| 31 R303 32 R102 33 R150 34 R150 35 R150 36 R150 37 R150                                                                   | ts Available                                                          |                                           |                                                                                                   |    |  |
| 32 R102 33 R150 34 R150 35 R150 36 R150                                                                                   | 5115                                                                  | 305115                                    | Seal - Roller                                                                                     | 2  |  |
| 33 R150 34 R150 35 R150 36 R150 37 R150                                                                                   | 3558                                                                  | 303558                                    | Bearing - Roller                                                                                  | 2  |  |
| 34 R150 35 R150 36 R150 37 R150                                                                                           | 2030                                                                  | 102030                                    | Shaft - Front Roller                                                                              | 1  |  |
| 35 <b>R150</b> 36 <b>R150</b> 37 <b>R150</b>                                                                              | 0650                                                                  |                                           | Roller End - 2 Repairable                                                                         | 2  |  |
| 36 <b>R150</b> 37 <b>R150</b>                                                                                             | 0651                                                                  |                                           | Spacer - 2-3/8 Roller                                                                             | 34 |  |
| 37 <b>R150</b>                                                                                                            | 0652                                                                  | 150652,<br>325262                         | Washer - 2 Roller                                                                                 | 33 |  |
|                                                                                                                           | 0654                                                                  |                                           | Tube - Threaded Fits R68527R                                                                      | 1  |  |
| 39 <b>R101</b>                                                                                                            | 0690                                                                  | 150690,<br>415509                         | Screw - Set 1/4-20 x 1/4                                                                          | 4  |  |
|                                                                                                                           | 1481                                                                  | 101481,<br>311839                         | Bearing - Roller                                                                                  | 2  |  |
| Tech                                                                                                                      | Tech Note: Fits R&R Machined Grooved Roller & Smooth (19 lbs) Roller: |                                           |                                                                                                   |    |  |
| 40 <b>R302</b>                                                                                                            | 2-5                                                                   | 302-5,<br>471214,<br>471223,<br>471226    | Fitting - Grease                                                                                  | 2  |  |
| 41 <b>R150</b>                                                                                                            |                                                                       |                                           | Seal - Nonstick Lip                                                                               | 2  |  |

Cutting Unit Front Rollers

|    | R&R<br>Part No. | OEM<br>Part No.               | Description                   | Qty<br>Req | Order<br>Quantity |
|----|-----------------|-------------------------------|-------------------------------|------------|-------------------|
| 42 | R150334A        |                               | Washer - Thrust SAE660 Bronze | 2          |                   |
| 43 | R150333         |                               | Washer - Flat Keyed Outer SS  | 2          |                   |
| 44 | R3296-15        | 3296-15,<br>367029,<br>444742 | Locknut - 3/4-16 Nylon Jam    | 2          |                   |
| 45 | R21-8430        |                               | Bearing - Roller              | 2          |                   |