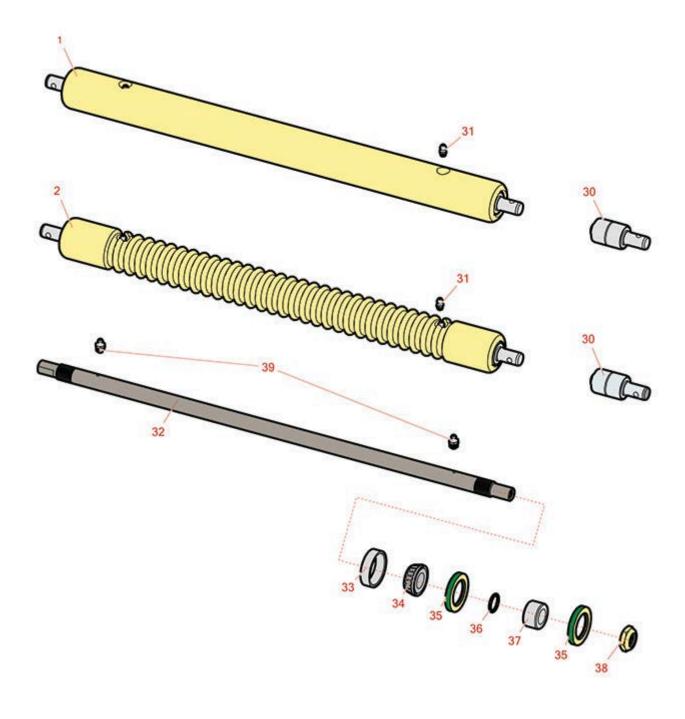

## Replaces John Deere 220B Greens Mower Parts

Cutting Unit Rollers

|      | R&R<br>Part No.                                                                                                      | OEM<br>Part No.                   | Description                              | Qty<br>Req | Order<br>Quantity |
|------|----------------------------------------------------------------------------------------------------------------------|-----------------------------------|------------------------------------------|------------|-------------------|
| R&R  | Rollers to Fit 220B                                                                                                  |                                   |                                          |            |                   |
| 1    | RAMT1442                                                                                                             | AMT1442,<br>AMT2878               | Roller - Smooth Solid Steel              | 1          |                   |
|      | Detail Description: N<br>pump" style bearing                                                                         | ter-                              |                                          |            |                   |
| 1    | RAMT2787                                                                                                             | AMT2787,<br>AMT2982               | Roller - Smooth Solid Steel              | 1          |                   |
|      | Detail Description: N<br>pump" style bearing                                                                         | ter-                              |                                          |            |                   |
| 1    | RAMT2786                                                                                                             | AMT2786,<br>AMT2981,<br>BM20561   | Roller - Smooth Solid Steel              | 1          |                   |
|      | Detail Description: N<br>pump" style bearing                                                                         | ter-                              |                                          |            |                   |
| 2    | RAMT1443                                                                                                             | AMT1443,<br>AMT2879               | Roller - Grooved Machined<br>Solid Steel | 1          |                   |
|      | Detail Description: N<br>pump" style bearing                                                                         | ter-                              |                                          |            |                   |
| 2    | RAMT2785                                                                                                             | AMT2785                           | Roller - Grooved Machined<br>Solid Steel | 1          |                   |
|      | Detail Description: Machined from solid steel, this heavy weight roller uses greasable "water-pump" style bearings.: |                                   |                                          |            |                   |
| 2    | RAMT2784                                                                                                             | AMT2784,<br>AMT2979,<br>BM20562   | Roller - Grooved Machined<br>Solid Steel | 1          |                   |
|      | Detail Description: N<br>pump" style bearing                                                                         | ter-                              |                                          |            |                   |
| Othe | r Parts Available                                                                                                    |                                   |                                          |            |                   |
| 30   | RAA35741                                                                                                             | AA35741,<br>AET10129,<br>TCA22836 | Bearing                                  | 2          |                   |

## Replaces John Deere 220B Greens Mower Parts

Cutting Unit Rollers

|    | R&R<br>Part No.                                                                  | OEM<br>Part No.                         | Description                | Qty<br>Req | Order<br>Quantity |  |  |  |
|----|----------------------------------------------------------------------------------|-----------------------------------------|----------------------------|------------|-------------------|--|--|--|
|    | Detail Description: 1/4" Side Hole:                                              |                                         |                            |            |                   |  |  |  |
| 31 | R302-5                                                                           | JD7797,<br>JD7842,<br>JD7844            | Fitting - Grease           | 2          |                   |  |  |  |
| 32 | RET17515                                                                         | ET17515                                 | Shaft - Roller             | 1          |                   |  |  |  |
| 33 | R254-79                                                                          | JD8226                                  | Cup - Bearing              | 2          |                   |  |  |  |
|    | Detail Description: Use R254-79M installation mandrel to properly install race.: |                                         |                            |            |                   |  |  |  |
| 34 | R254-78                                                                          | JD8188                                  | Tapered Bearing Cone       | 2          |                   |  |  |  |
| 35 | RET15755                                                                         | ET15755                                 | Seal - Oil                 | 4          |                   |  |  |  |
| 36 | R237-54                                                                          | U46731,<br>U6731                        | O-Ring - Small             | 2          |                   |  |  |  |
| 37 | RET15726                                                                         | ET15726,<br>RET15726                    | Sleeve - Wear Hardened     | 2          |                   |  |  |  |
| 38 | R3296-15                                                                         | N101345                                 | Locknut - 3/4-16 Nylon Jam | 2          |                   |  |  |  |
| 39 | R471219                                                                          | 471219,<br>471231,<br>JD7759,<br>JD7798 | Zerk - Grease              | 2          |                   |  |  |  |