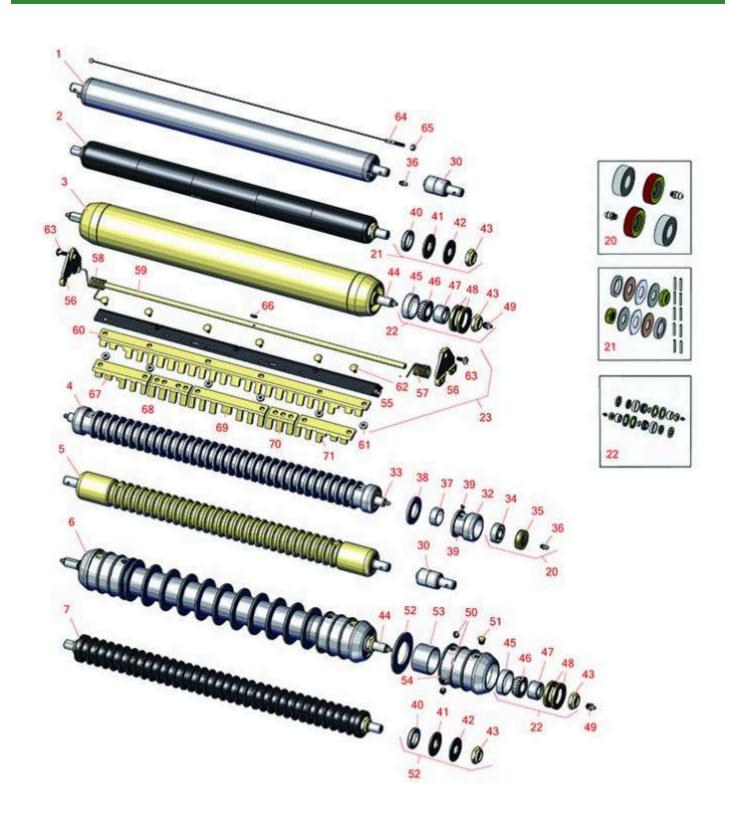

# Replaces John Deere 2243 Greens Mower Parts

Cutting Unit Rollers

|                                                                                                                                                                            | R&R<br>Part No.                                                                                                                                                                                                                    | OEM<br>Part No.      | Description                              | Qty<br>Req | Order<br>Quantity |  |  |
|----------------------------------------------------------------------------------------------------------------------------------------------------------------------------|------------------------------------------------------------------------------------------------------------------------------------------------------------------------------------------------------------------------------------|----------------------|------------------------------------------|------------|-------------------|--|--|
| 1                                                                                                                                                                          | RAET10111                                                                                                                                                                                                                          | AET10111,<br>AMT2876 | Roller - Smooth Tubular Steel            | 1          |                   |  |  |
|                                                                                                                                                                            |                                                                                                                                                                                                                                    |                      |                                          |            |                   |  |  |
| 2                                                                                                                                                                          | R101336                                                                                                                                                                                                                            |                      | Roller - Smooth UHMW<br>Polyethylene     | 1          |                   |  |  |
| Tech Note: Machined from solid UHMW, this low maintenance roller uses a 1" solid stainless steel shaft and requires no grease. UHMW material prevents build-up of debris.: |                                                                                                                                                                                                                                    |                      |                                          |            |                   |  |  |
| 3                                                                                                                                                                          | RAET11263                                                                                                                                                                                                                          | AET11263,<br>AMT2967 | Roller - Smooth Tubular Steel            | 1          |                   |  |  |
|                                                                                                                                                                            | Tech Note: Constructed with a through shaft, this heavy duty roller uses greasable tapered bearings for extended life.:                                                                                                            |                      |                                          |            |                   |  |  |
| 4                                                                                                                                                                          | RAMT1443                                                                                                                                                                                                                           | AMT1443,<br>AMT2879  | Roller - Grooved Machined Solid<br>Steel | 1          |                   |  |  |
| Tech Note: Machined from solid steel, this heavy weight roller uses greasable "water-pump" style bearings. Extended length body.:                                          |                                                                                                                                                                                                                                    |                      |                                          |            |                   |  |  |
| 5                                                                                                                                                                          | R68527R                                                                                                                                                                                                                            |                      | Roller - Grooved Repairable Steel        | 1          |                   |  |  |
|                                                                                                                                                                            | Tech Note: Constructive repaired by unscrev                                                                                                                                                                                        | ?                    |                                          |            |                   |  |  |
| 6                                                                                                                                                                          | R500512                                                                                                                                                                                                                            | AMT2966,<br>BM25317  | Roller - Grooved Repairable Steel        | 1          |                   |  |  |
|                                                                                                                                                                            | Tech Note: Constructed with a through shaft and greasable ball bearings. This roller can be repaired by unscrewing the ends and replacing the series of washers and spacers.:                                                      |                      |                                          |            |                   |  |  |
| 7                                                                                                                                                                          | R101330                                                                                                                                                                                                                            |                      | Roller - Grooved UHMW<br>Polyethylene    | 1          |                   |  |  |
|                                                                                                                                                                            | Tech Note: Machined from solid UHMW, this low maintenance roller rotates around a 1" solid stainless steel shaft and requires no bearings or grease. Patented groove design and smooth UHMW material prevents build-up of debris.: |                      |                                          |            |                   |  |  |

Cutting Unit Rollers

|      | R&R<br>Part No.                                                                       | OEM<br>Part No.                   | Description                                                                             | Qty<br>Req | Order<br>Quantity |  |  |
|------|---------------------------------------------------------------------------------------|-----------------------------------|-----------------------------------------------------------------------------------------|------------|-------------------|--|--|
| 20   | R100130                                                                               |                                   | Overhaul Kit - Roller                                                                   | 1          |                   |  |  |
|      | Tech Note: Includes 2 ea.: R302-5 Grease Fittings, R303558 Bearings, & R305115 Seals: |                                   |                                                                                         |            |                   |  |  |
| 21   | R101395                                                                               |                                   | Overhaul Kit - UHMW Roller                                                              | 1          |                   |  |  |
|      |                                                                                       | 15 Locknuts, R150347T Tefi        | olyethylene Rollers. Includes 10 ea.: R1503<br>lon Seals, R150333 Thrust Washers, & R15 |            |                   |  |  |
| 22   | RAET10632                                                                             | AET10632                          | Overhaul Kit - Roller                                                                   | 1          |                   |  |  |
|      | Bearing,<br>ıl:                                                                       |                                   |                                                                                         |            |                   |  |  |
| 23   | R500559                                                                               | BM18680,<br>MT18680               | Scraper Kit - Grooved Roller                                                            | 1          |                   |  |  |
|      | Tech Note: Fits John Deere AET11262 & AMT2966 Grooved Roller Only:                    |                                   |                                                                                         |            |                   |  |  |
| Othe | r Parts Available                                                                     |                                   |                                                                                         |            |                   |  |  |
| 30   | RAA35741                                                                              | AA35741,<br>AET10129,<br>TCA22836 | Bearing                                                                                 | 2          |                   |  |  |
|      | Tech Note: 1/4" Sic                                                                   | le Hole:                          |                                                                                         |            |                   |  |  |
| 32   | R150650                                                                               |                                   | Roller End - 2 Repairable                                                               | 2          |                   |  |  |
| 33   | R102030                                                                               | ET16251                           | Shaft - Front Roller                                                                    | 1          |                   |  |  |
| 34   | R303558                                                                               | ET15220                           | Bearing - Roller                                                                        | 2          |                   |  |  |
| 35   | R305115                                                                               | ET15219                           | Seal - Roller                                                                           | 2          |                   |  |  |
| 36   | R302-5                                                                                | JD7797,<br>JD7842,<br>JD7844      | Fitting - Grease                                                                        | 2          |                   |  |  |
| 37   | R150651                                                                               |                                   | Spacer - 2-3/8 Roller                                                                   | 34         |                   |  |  |
| 38   | R150653                                                                               |                                   | Washer - 2-3/8 Roller                                                                   | 33         |                   |  |  |
|      |                                                                                       |                                   |                                                                                         |            |                   |  |  |

Cutting Unit Rollers

|    | R&R<br>Part No.                                                         | OEM<br>Part No.              | Description                    | Qty<br>Req | Order<br>Quantity |  |
|----|-------------------------------------------------------------------------|------------------------------|--------------------------------|------------|-------------------|--|
| 39 | R150690                                                                 |                              | Screw - Set 1/4-20 x 1/4       | 4          |                   |  |
| 40 | R150347T                                                                |                              | Seal - Nonstick Lip            | 2          |                   |  |
| 41 | R150334A                                                                |                              | Washer - Thrust SAE660 Bronze  | 2          |                   |  |
| 42 | R150333                                                                 |                              | Washer - Flat Keyed Outer SS   | 2          |                   |  |
| 43 | R3296-15                                                                | N101345                      | Locknut - 3/4-16 Nylon Jam     | 2          |                   |  |
| 44 | RET17515                                                                | ET17515                      | Shaft - Roller                 | 1          |                   |  |
| 45 | R254-79                                                                 | JD8226                       | Cup - Bearing                  | 2          |                   |  |
|    | Tech Note: Use R254-79M installation mandrel to properly install race.: |                              |                                |            |                   |  |
| 46 | R254-78                                                                 | JD8188                       | Tapered Bearing Cone           | 2          |                   |  |
| 47 | RET15726                                                                | ET15726,<br>RET15726         | Sleeve - Wear Hardened         | 2          |                   |  |
| 48 | RET15755                                                                | ET15755                      | Seal - Oil                     | 4          |                   |  |
| 49 | R471219                                                                 | 471219,<br>JD7759,<br>JD7798 | Zerk - Grease                  | 2          |                   |  |
| 50 | R150691                                                                 |                              | Screw - Set Nyloc 3/8-16 x 3/8 | 4          |                   |  |
| 51 | R170714                                                                 | E14814                       | Fitting - Pressure Relief      | 2          |                   |  |
| 52 | R150673                                                                 |                              | Washer - 3 Repairable Roller   | 10         |                   |  |
| 53 | R150676                                                                 |                              | Spacer - 2-3/4 Dia x 1-1/4 L   | 11         |                   |  |
| 54 | R500511                                                                 |                              | Roller End - Threaded 3        | 2          |                   |  |
| 55 | R500571                                                                 | MT2369                       | Bar - Scraper                  | 1          |                   |  |
| 56 | RMT2407                                                                 | MT2407                       | Bracket - Roller Scraper       | 2          |                   |  |
| 57 | RET17629                                                                | ET17629                      | Spring - Torsion LH            | 1          |                   |  |
|    |                                                                         |                              |                                |            |                   |  |

Cutting Unit Rollers

|    | R&R<br>Part No.                                                        | OEM<br>Part No.     | Description                       | Qty<br>Req | Order<br>Quantity |  |
|----|------------------------------------------------------------------------|---------------------|-----------------------------------|------------|-------------------|--|
| 58 | RET17630                                                               | ET17630             | Spring - Torsion RH               | 1          |                   |  |
| 59 | RET17757                                                               | ET11757,<br>ET17757 | Pin - Scraper                     | 1          |                   |  |
| 60 | R500558                                                                |                     | Scraper - Grooved Roller          | 1          |                   |  |
|    | Tech Note: 1 Piece Scraper fits OEM AET11262 & AMT2966 Grooved Roller: |                     |                                   |            |                   |  |
| 61 | R14M7303                                                               | 14M7303             | Nut - 6mm x 1.0 Flanged           | 6          |                   |  |
| 62 | R03M7251                                                               | 03M7251             | Bolt - Gr. Roller Scraper         | 6          |                   |  |
| 63 | R03M7221                                                               | 03M7221             | Bolt - Carriage M6 x 16           | 2          |                   |  |
| 64 | RAET10139                                                              | AET10139            | Cable - Roller Scraper            | 1          |                   |  |
| 65 | RU45916                                                                | 14M7298,<br>U45916  | Locknut - 10-24 ESNA              | 1          |                   |  |
| 66 | R34M7010                                                               | 34M7010             | Pin - Spring                      | 1          |                   |  |
| 67 | RMT5158                                                                | MT5158              | Scraper - Fits J.D. RH End        | 1          |                   |  |
| 68 | RMT2341                                                                | MT2341              | Section - Grooved Scraper 4 Tooth | 1          |                   |  |
| 69 | RMT2340                                                                | MT2340              | Scraper - Fits J.D. Center        | 1          |                   |  |
| 70 | RMT2342                                                                | MT2342              | Section - Grooved Scraper 3 Tooth | 1          |                   |  |
| 71 | RMT5159                                                                | MT5159              | Scraper - Fits J.D. LH End        | 1          |                   |  |
|    |                                                                        |                     |                                   |            |                   |  |