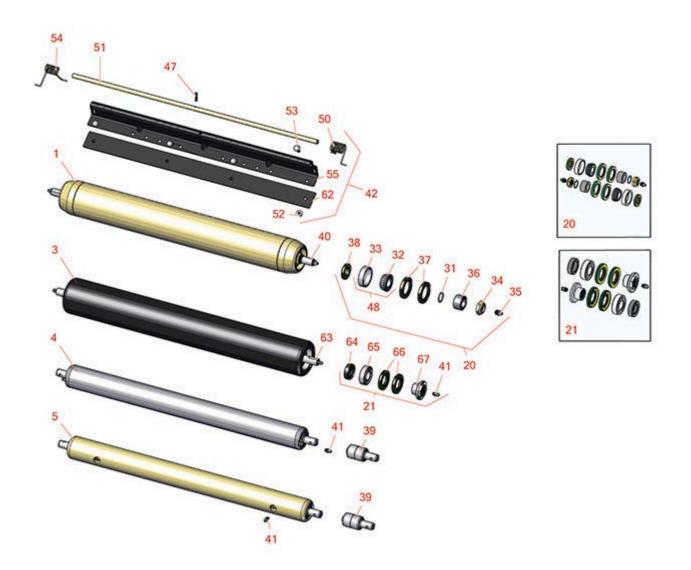

| Pro   |                                                                                                                                                                                                                                                                                                       | <b>Parts</b><br>Heavy Cutting Unit<br>Rear Rollers                  |                                              |            |                  |  |
|-------|-------------------------------------------------------------------------------------------------------------------------------------------------------------------------------------------------------------------------------------------------------------------------------------------------------|---------------------------------------------------------------------|----------------------------------------------|------------|------------------|--|
|       | R&R<br>Part No.                                                                                                                                                                                                                                                                                       | OEM<br>Part No.                                                     | Description                                  | Qty<br>Req | Orde<br>Quantity |  |
|       | Rear Rollers                                                                                                                                                                                                                                                                                          | , arcrior                                                           | Beserption                                   |            |                  |  |
| 1     | RAET11263                                                                                                                                                                                                                                                                                             | AET11263,<br>AMT2967                                                | Roller - Smooth Tubular Steel                | 0          |                  |  |
|       |                                                                                                                                                                                                                                                                                                       | otion: Constructed with a through<br>ings for extended life.:       | shaft, this heavy duty roller uses greasable | 2          |                  |  |
| 3     | R1203825                                                                                                                                                                                                                                                                                              |                                                                     | Roller - Fusion Smooth UHMW<br>Polyethylene  | 0          |                  |  |
|       | Detail Description: Fusion Rollers combine the best features of our UHMW plastic rollers with a<br>heavy-duty internal bearing system. Machined from solid UHMW plastic that prevents build-up<br>of debris. This roller turns on precision stainless ball bearings and double seals for added life.: |                                                                     |                                              |            |                  |  |
| 4     | RAET10111                                                                                                                                                                                                                                                                                             | AET10111,<br>AMT2876                                                | Roller - Smooth Tubular Steel                | 0          |                  |  |
|       | Detail Descri                                                                                                                                                                                                                                                                                         | otion: This tubular steel roller uses                               | s greasable "water-pump" style bearings.:    |            |                  |  |
| 5     | RAMT1442                                                                                                                                                                                                                                                                                              | AMT1442,<br>AMT2878                                                 | Roller - Smooth Solid Steel                  | 0          |                  |  |
|       | Detail Descri<br>pump" style                                                                                                                                                                                                                                                                          |                                                                     | his heavy weight roller uses greasable "wa   | ter-       |                  |  |
| Overl | haul Kits                                                                                                                                                                                                                                                                                             |                                                                     |                                              |            |                  |  |
| 20    | RAET10632                                                                                                                                                                                                                                                                                             | AET10632                                                            | Overhaul Kit - Roller                        | 0          |                  |  |
|       | Detail Description: Includes 4 ea: RET15755 Seal; 2 ea: R237-54 O-Ring, R253-122 Seal, R254-78<br>Bearing, R254-79 Cup, R3296-15 Locknut, R471219 Grease Zerk, RET15726 Sleeve, RET15756<br>Seal:                                                                                                     |                                                                     |                                              |            |                  |  |
| 21    | R114-5430                                                                                                                                                                                                                                                                                             |                                                                     | Overhaul Kit - Roller                        | 0          |                  |  |
|       |                                                                                                                                                                                                                                                                                                       | otion: Includes 4 ea.: R112-7494 S<br>earings & R114-3745 Locknuts: | eals; 2 ea.: R302-5 Grease Zerks, R114-371   | 7 Seals,   |                  |  |
| Othe  | r Parts Availo                                                                                                                                                                                                                                                                                        | ıble                                                                |                                              |            |                  |  |
| 31    | R237-54                                                                                                                                                                                                                                                                                               | U46731,<br>U6731                                                    | O-Ring - Small                               | 2          |                  |  |

## Replaces John Deere 3215A Reel Mower Parts

**Parts** Heavy Cutting Unit Rear Rollers

|    | •               | leur Noners                             |                               |            |                   |
|----|-----------------|-----------------------------------------|-------------------------------|------------|-------------------|
|    | R&R<br>Part No. | OEM<br>Part No.                         | Description                   | Qty<br>Req | Order<br>Quantity |
| 32 | R254-78         | JD8188                                  | Tapered Bearing Cone          | 2          |                   |
| 33 | R254-79         | JD8226                                  | Cup - Bearing                 | 2          |                   |
|    | Detail Descrip  | tion: Use R254-79M installation mandre  | el to properly install race.: |            |                   |
| 34 | R3296-15        | N101345                                 | Locknut - 3/4-16 Nylon Jam    | 2          |                   |
| 35 | R471219         | 471219,<br>471231,<br>JD7759,<br>JD7798 | Zerk - Grease                 | 2          |                   |
| 36 | RET15726        | ET15726,<br>RET15726                    | Sleeve - Wear Hardened        | 2          |                   |
| 37 | RET15755        | ET15755                                 | Seal - Oil                    | 4          |                   |
| 38 | RET15756        | ET15756,<br>MT1739,<br>MT739            | Seal                          | 2          |                   |
| 38 | R253-122        | 253-122                                 | Seal                          | 2          |                   |
| 39 | RAA35741        | AA35741,<br>AET10129,<br>TCA22836       | Bearing                       | 2          |                   |
|    | Detail Descrip  | tion: 1/4" Side Hole:                   |                               |            |                   |

| 40 <b>RET17515</b> | ET17515                      | Shaft - Roller                   | 1 |
|--------------------|------------------------------|----------------------------------|---|
| 41 <b>R302-5</b>   | JD7797,<br>JD7842,<br>JD7844 | Fitting - Grease                 | 2 |
| 42 <b>RBM17684</b> | BM17684                      | Scraper Kit - Solid Roller SET/5 | 1 |

Detail Description: Includes 20 ea: R03M7221 Bolt, R14M7303 Nut; 5 ea: R34M7010 Pin, R500571 Scraper Bar, RET17629 LH Spring, RET17630 RH Spring, RET17757 Pin, RMT2595 Scraper Blade:

| 47 <b>R34M7010</b> 34M7010 Pin - Spring 5 | 47 <b>R34M7010</b> | 34M7010 | Pin - Spring | 5 |
|-------------------------------------------|--------------------|---------|--------------|---|
|-------------------------------------------|--------------------|---------|--------------|---|

## Replaces John Deere 3215A Reel Mower Parts

Description

Heavy Cutting Unit Rear Rollers

OEM

Part No.

| 48 | R500534                                                                              |                     | Bearing - with Cup           | 2  |  |
|----|--------------------------------------------------------------------------------------|---------------------|------------------------------|----|--|
|    | Detail Description: Kit includes: 1 ea R254-78- Bearing Cone & R254-79 Bearing Cone: |                     |                              |    |  |
| 50 | RET17629                                                                             | ET17629             | Spring - Torsion LH          | 5  |  |
| 51 | RET17757                                                                             | ET11757,<br>ET17757 | Pin - Scraper                | 5  |  |
| 52 | R14M7303                                                                             | 14M7303             | Nut - 6mm x 1.0 Flanged      | 15 |  |
| 53 | R03M7221                                                                             | 03M7221             | Bolt - Carriage M6 x 16      | 15 |  |
| 54 | RET17630                                                                             | ET17630             | Spring - Torsion RH          | 5  |  |
| 55 | R500571                                                                              | MT2369              | Bar - Scraper                | 5  |  |
| 62 | RMT2595                                                                              | MT2595,<br>MT2895   | Scraper Blade - Solid Roller | 1  |  |
| 63 | R1203821                                                                             |                     | Shaft - Fusion Roller        | 1  |  |
| 64 | R114-3717                                                                            |                     | Seal                         | 2  |  |
| 65 | R112-5290                                                                            |                     | Bearing - Stainless          | 2  |  |
| 66 | R112-7494                                                                            |                     | Seal                         | 4  |  |

No Part No.

67 **R114-3745**