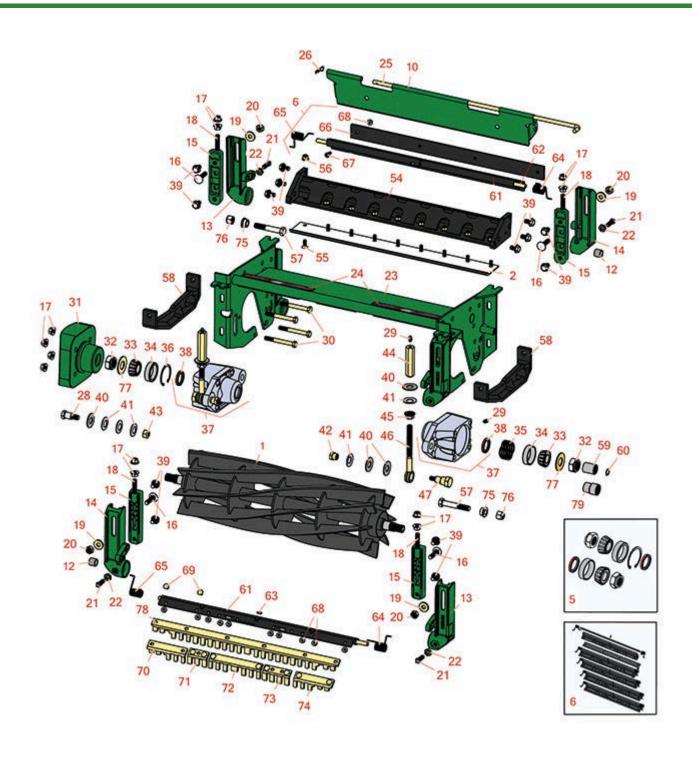

Heavy Cutting Unit Reel & Bedknife

Heavy Cutting Unit Reel & Bedknife

|      | R&R<br>Part No.                                                                                                                                                                  | OEM<br>Part No.          | Description                                  | Qty<br>Req | Order<br>Quantity |
|------|----------------------------------------------------------------------------------------------------------------------------------------------------------------------------------|--------------------------|----------------------------------------------|------------|-------------------|
| R&R  | Reels, Lifetime Guard                                                                                                                                                            | anteed                   |                                              |            |                   |
| 1    | RAET11159                                                                                                                                                                        | AMT2893                  | Reel - 8 Blade                               | 1          |                   |
| 1    | RAMT2895                                                                                                                                                                         | AMT2895                  | Reel - 5 Blade                               | 1          |                   |
| 1    | RAMT2894                                                                                                                                                                         | AMT2894                  | Reel - 10 Blade                              | 1          |                   |
| R&R  | Bedknives, Lifetime (                                                                                                                                                            | Guaranteed               |                                              |            |                   |
| 2    | RET17751                                                                                                                                                                         | ET17751                  | Bedknife - Standard 12mm                     | 1          |                   |
| 2    | RMT1928                                                                                                                                                                          | MT1928                   | Bedknife - 9.5mm (3/8)                       | 1          |                   |
| 2    | RMT3983                                                                                                                                                                          | MT3983                   | Bedknife - 6.3 mm (1/4)                      | 1          |                   |
| R&R  | Razor Tool Steel Bed                                                                                                                                                             | knives, Lifetime Guarant | eed                                          |            |                   |
| 2    | R130135                                                                                                                                                                          |                          | Bedknife - Razor Tool Steel - 22<br>High Cut | 1          |                   |
| Over | haul Kits                                                                                                                                                                        |                          |                                              |            |                   |
| 5    | R100174                                                                                                                                                                          |                          | Overhaul Kit - Cutting Unit                  | 0          |                   |
|      | Tech Note: Includes 2 ea.: R254-90 Bearing Cups, RJD8960 Bearing Cones, RMT1115 Seals, RMT1211 Locknuts; 1 ea.: R32120-65 Retaining Ring:                                        |                          |                                              |            |                   |
| 6    | RBM17684                                                                                                                                                                         | BM17684                  | Scraper Kit - Solid Roller SET/5             | 0          |                   |
|      | Tech Note: Includes 20 ea: R03M7221 Bolt, R14M7303 Nut; 5 ea: R34M7010 Pin, R500571<br>Scraper Bar, RET17629 LH Spring, RET17630 RH Spring, RET17757 Pin, RMT2595 Scraper Blade: |                          |                                              |            |                   |
| Othe | r Parts Available                                                                                                                                                                |                          |                                              |            |                   |
| 10   | RET17753                                                                                                                                                                         | ET17753                  | Shield - Rear                                | 1          |                   |
| 12   | RMT74                                                                                                                                                                            | MT74                     | Bushing - Roller Bkt                         | 4          |                   |
| 13   | RMT6595                                                                                                                                                                          | MT6595                   | Adjuster - L. Front / R. Rear                | 2          |                   |
| 13   | RET17633                                                                                                                                                                         | ET17633                  | Adjuster - L. Front / R. Rear                | 2          |                   |
|      |                                                                                                                                                                                  |                          |                                              |            |                   |

Heavy Cutting Unit Reel & Bedknife

|    | R&R<br>Part No. | OEM<br>Part No.              | Description                   | Qty <b>Order</b><br>Req <b>Quantity</b> |
|----|-----------------|------------------------------|-------------------------------|-----------------------------------------|
| 14 | RAMT100         | AMT100,<br>ET17632           | Adjuster - R. Front / L. Rear | 2                                       |
| 15 | RAET11311       | AET11311                     | Clamp - Roller Bkt            | 4                                       |
| 16 | R03M7194        | 03M7194                      | Bolt                          | 4                                       |
| 17 | R14M7296        | 14M7296                      | Nut - 10mm x 1.5 Flanged      | 8                                       |
| 18 | RET17646        | ET17646                      | Stud - Clamp                  | 4                                       |
| 19 | R24H1308        | 24H1308                      | Washer                        | 4                                       |
| 20 | R14M7400        | 14M7400                      | Locknut - 10mm                | 4                                       |
| 21 | RH138435        | H138435                      | Screw - Set                   | 2                                       |
| 22 | R14M7152        | 14M7152                      | Nut - 10mm x 1.5 Jam          | 2                                       |
| 23 | RAET11305       | AET11305                     | Frame                         | 1                                       |
| 24 | RMT6517         | MT6517                       | Label - Warning               | 2                                       |
| 25 | RET17759        | ET17759                      | Pin                           | 1                                       |
| 26 | RR50647         | J16931,<br>R50647            | Pin - Hair Cotter             | 2                                       |
| 28 | RMT6338         | MT6338                       | Bolt - Shoulder               | 2                                       |
| 29 | R302-5          | JD7797,<br>JD7842,<br>JD7844 | Fitting - Grease              | 4                                       |
| 30 | R19M8197        | 19M8197                      | Bolt - Hx HD                  | 8                                       |
| 31 | RMT761          | MT761                        | Weight                        | 1                                       |
| 32 | RMT1211         | MT1211                       | Locknut - 7/8-14 All Metal    | 2                                       |
| 33 | RJD8960         | JD8960                       | Tapered Bearing Cone          | 2                                       |
| 34 | R254-90         | JD8239                       | Tapered Bearing Cup           | 2                                       |
|    |                 |                              |                               |                                         |

Heavy Cutting Unit Reel & Bedknife

|    | R&R<br>Part No. | OEM<br>Part No.      | Description                          | Qty<br>Req | Order<br>Quantity |
|----|-----------------|----------------------|--------------------------------------|------------|-------------------|
| 35 | RET17510        | ET17510              | Spring                               | 1          |                   |
| 36 | R32120-65       | N51168               | Ring - Retaining                     | 1          |                   |
| 37 | RAMT683         | AMT683               | Housing - Bearing w/Zerk and<br>Seal | 2          |                   |
| 38 | RMT1115         | MT1115               | Seal - Reel                          | 2          |                   |
| 39 | R19M7783        | 19M7783              | Screw - Bed Bar Mount                | 14         |                   |
| 40 | RET16424        | ET16424              | Washer                               | 6          |                   |
| 41 | RET16678        | ET16678              | Washer - Spring                      | 10         |                   |
| 42 | RET16572        | ET16572              | Nut - Hex                            | 2          |                   |
| 43 | RA31867         | A31867               | Locknut                              | 2          |                   |
| 44 | RAET10880       | AET10880,<br>AMT2965 | Adjuster - Reel                      | 2          |                   |
| 45 | RET17361        | ET17361              | Nut - Flanged Eyebolt                | 2          |                   |
| 46 | RET16897        | ET16897              | Eyebolt                              | 2          |                   |
| 47 | RET16896        | ET16896              | Bolt - Shoulder                      | 2          |                   |
| 54 | RAMT2973        | AMT2973              | Backing Bar - Bed Knife              | 1          |                   |
| 55 | R19M7573        | 19M7573              | Screw - Bedknife M8-1.25 x 20        | 9          |                   |
| 56 | R14M7396        | 14M7396              | Locknut - Flanged Nyloc              | 9          |                   |
| 57 | R19H1820        | 19H1820              | Cap Screw - 1/2-13 x 3               | 2          |                   |
| 58 | RMT2527         | MT2527               | Shoe - Skid                          | 2          |                   |
| 59 | RTCA12581       | TCA12581             | Coupling - Reel 11 Tooth             | 1          |                   |
| 60 | RMT2745         | MT2745               | Snap Ring                            | 1          |                   |
| 61 | R500571         | MT2369               | Bar - Scraper                        | 2          |                   |

Heavy Cutting Unit Reel & Bedknife

|    | R&R<br>Part No.                                                        | OEM<br>Part No.     | Description                            | Qty<br>Req | Order<br>Quantity |
|----|------------------------------------------------------------------------|---------------------|----------------------------------------|------------|-------------------|
| 62 | RET17757                                                               | ET11757,<br>ET17757 | Pin - Scraper                          | 2          |                   |
| 63 | R34M7010                                                               | 34M7010             | Pin - Spring                           | 2          |                   |
| 64 | RET17629                                                               | ET17629             | Spring - Torsion LH                    | 2          |                   |
| 65 | RET17630                                                               | ET17630             | Spring - Torsion RH                    | 2          |                   |
| 66 | RMT2595                                                                | MT2595,<br>MT2895   | Scraper Blade - Solid Roller           | 1          |                   |
| 67 | R21M7246                                                               | 21M7246             | Screw                                  | 4          |                   |
| 68 | R14M7303                                                               | 14M7303             | Nut - 6mm x 1.0 Flanged                | 10         |                   |
| 69 | R03M7251                                                               | 03M7251             | Bolt - Gr. Roller Scraper              | 10         |                   |
| 70 | RMT5158                                                                | MT5158              | Scraper - Fits J.D. RH End             | 1          |                   |
| 71 | RMT2342                                                                | MT2342              | Section - Grooved Scraper 3<br>Tooth   | 1          |                   |
| 72 | RMT2340                                                                | MT2340              | Scraper - Fits J.D. Center             | 1          |                   |
| 73 | RMT2341                                                                | MT2341              | Section - Grooved Scraper 4<br>Tooth   | 1          |                   |
| 74 | RMT5159                                                                | MT5159              | Scraper - Fits J.D. LH End             | 1          |                   |
| 75 | RM71076                                                                | M71076              | Bushing                                | 2          |                   |
| 76 | RK40014                                                                | K40014              | Locknut - 1/2-13 All Metal Top<br>Lock | 2          |                   |
| 77 | RM81551                                                                | M81551              | Washer - 1.840 OD                      | 2          |                   |
| 78 | R500558                                                                |                     | Scraper - Grooved Roller               | 1          |                   |
|    | Tech Note: 1 Piece Scraper fits OEM AET11262 & AMT2966 Grooved Roller: |                     |                                        |            |                   |
| 79 | RMT7067                                                                | MT7067              | Coupling - Splined 9/11 Tooth          | 1          |                   |