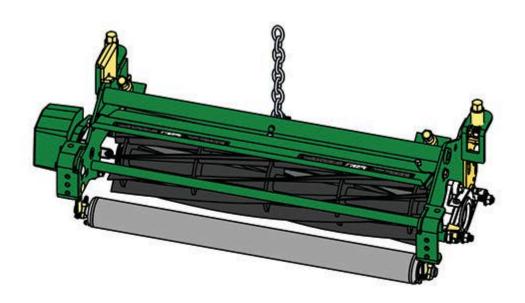

## Replaces John Deere 3235B Reel Mower Parts

Medium Cutting Unit Complete Cutting Unit

| Item | R&R                                                                                                                                                                        | OEM      |                                   | Qty | Order    |
|------|----------------------------------------------------------------------------------------------------------------------------------------------------------------------------|----------|-----------------------------------|-----|----------|
| No   | Part No.                                                                                                                                                                   | Part No. | Description                       | Req | Quantity |
| Stan | dard Cutting Unit                                                                                                                                                          |          |                                   |     |          |
| 1    | R130120                                                                                                                                                                    | BM18973  | Complete Standard Cutting<br>Unit | 0   |          |
|      | Tech Note: R&R Cutting Units Complete with RAET10826 9 Blade Reel, RET14402 Thin Bedknife, RAMT1061 Grooved Front Roller & RAMT1060 Solid Rear Roller:                     |          |                                   |     |          |
| Cust | om Cutting Unit                                                                                                                                                            |          |                                   |     |          |
| 2    | R130120-SPL                                                                                                                                                                | BM18973  | Custom Cutting Unit               | 0   |          |
|      | Tech Note: R&R Custom Cutting Unit price does not include Reel, Bedknife, Front Roller and Rear Roller. Select these options from the parts list to complete custom unit.: |          |                                   |     |          |