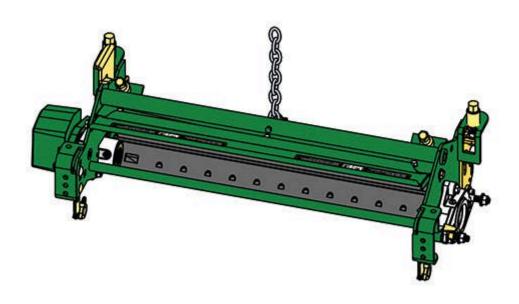

## Replaces John Deere 3235B Reel Mower Parts

Medium Cutting Unit Complete Cutting Unit

| Item | R&R                                                                                                                                                                        | OEM      |                                   | Qty | Order    |
|------|----------------------------------------------------------------------------------------------------------------------------------------------------------------------------|----------|-----------------------------------|-----|----------|
| No   | Part No.                                                                                                                                                                   | Part No. | Description                       | Req | Quantity |
| Stan | dard Cutting Unit                                                                                                                                                          |          |                                   |     |          |
| 1    | R130120                                                                                                                                                                    | BM18973  | Complete Standard Cutting<br>Unit | 0   |          |
|      | Tech Note: R&R Cutting Units Complete with RAET10826 9 Blade Reel, RET14402 Thin Bedknife, RAMT1061 Grooved Front Roller & RAMT1060 Solid Rear Roller:                     |          |                                   |     |          |
| Cust | om Cutting Unit                                                                                                                                                            |          |                                   |     |          |
| 2    | R130120-SPL                                                                                                                                                                | BM18973  | Custom Cutting Unit               | 0   |          |
|      | Tech Note: R&R Custom Cutting Unit price does not include Reel, Bedknife, Front Roller and Rear Roller. Select these options from the parts list to complete custom unit.: |          |                                   |     |          |