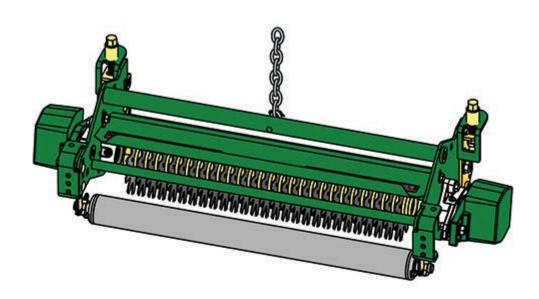

## Replaces John Deere 3235B Reel Mower Parts

Medium Verti-Cut Unit Complete Verti-Cut Unit

## Replaces John Deere 3235B Reel Mower Parts

Medium Verti-Cut Unit Complete Verti-Cut Unit

|      | R&R<br>Part No.                                                                                                                                                            | OEM<br>Part No. | Description                         | Qty<br>Req | Order<br>Quantity |
|------|----------------------------------------------------------------------------------------------------------------------------------------------------------------------------|-----------------|-------------------------------------|------------|-------------------|
| Com  | olete Verti-Cut Unit                                                                                                                                                       |                 |                                     |            |                   |
| 1    | R130125                                                                                                                                                                    | BM19916         | Complete Standard Verti-Cut<br>Unit | 3          |                   |
|      | Tech Note: R&R Verti-Cut Units Complete with RAMT2703 Verti-Cut Blades, RAET10111 Solid Front Roller & RAMT1060 Solid Rear Roller:                                         |                 |                                     |            |                   |
| Cust | om Verti-Cut Unit                                                                                                                                                          |                 |                                     |            |                   |
| 2    | R130125-SPL                                                                                                                                                                |                 | Custom Verti-Cut Unit               | 0          |                   |
|      | Tech Note: R&R Custom Cutting Unit price does not include Verti-Cut Reel, Front Roller and Rear Roller. Select these options from the parts list to complete custom unit.: |                 |                                     |            |                   |