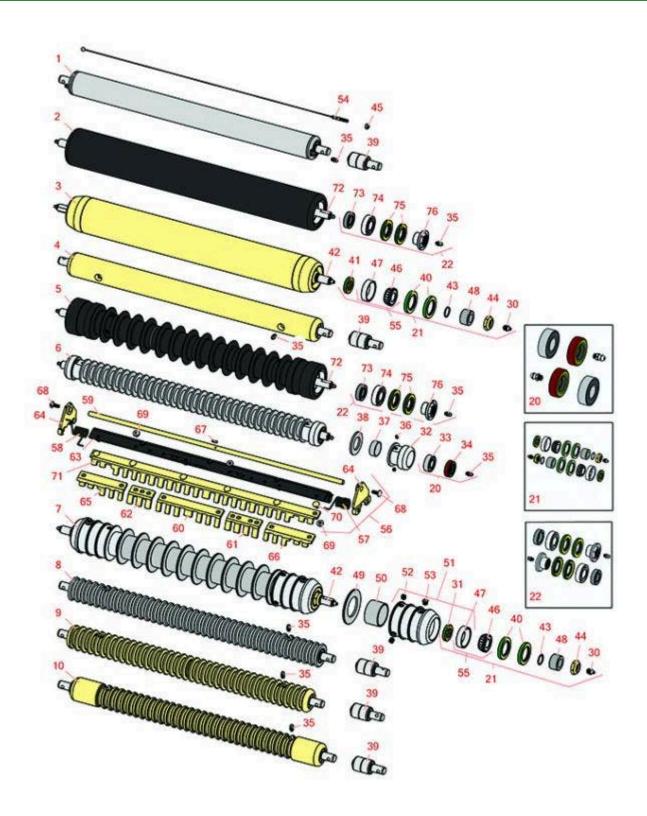

## Replaces John Deere 3235B Reel Mower

Parts

*Medium Cutting Unit Rollers* 

| em | R&R                                                                                                                                                                                                                                                                                              | s<br>oem                     |                                                                                                                                                      | Qty | Orde   |  |  |
|----|--------------------------------------------------------------------------------------------------------------------------------------------------------------------------------------------------------------------------------------------------------------------------------------------------|------------------------------|------------------------------------------------------------------------------------------------------------------------------------------------------|-----|--------|--|--|
|    | Part No.                                                                                                                                                                                                                                                                                         | Part No.                     | Description                                                                                                                                          | Req | Quanti |  |  |
| &R | Rollers                                                                                                                                                                                                                                                                                          |                              |                                                                                                                                                      |     |        |  |  |
| 1  | RAET10111                                                                                                                                                                                                                                                                                        | AET10111,<br>AMT2876         | Roller - Smooth Tubular Steel                                                                                                                        | 0   |        |  |  |
|    | Tech Note: This tubu                                                                                                                                                                                                                                                                             | lar steel roller uses grease | able "water-pump" style bearings.:                                                                                                                   |     |        |  |  |
| 2  | R1203825                                                                                                                                                                                                                                                                                         |                              | Roller - Fusion Smooth UHMW<br>Polyethylene                                                                                                          | 0   |        |  |  |
|    | Tech Note: Fusion Rollers combine the best features of our UHMW plastic rollers with a heavy-<br>duty internal bearing system. Machined from solid UHMW plastic that prevents build-up of<br>debris. This roller turns on precision stainless ball bear <click for="" more="" part#="">:</click> |                              |                                                                                                                                                      |     |        |  |  |
| 3  | RAET11263                                                                                                                                                                                                                                                                                        | AET11263,<br>AMT2967         | Roller - Smooth Tubular Steel                                                                                                                        | 0   |        |  |  |
|    | Tech Note: Construct<br>bearings for extende                                                                                                                                                                                                                                                     |                              | this heavy duty roller uses greasable tapered                                                                                                        | 1   |        |  |  |
| 4  | RAMT1442                                                                                                                                                                                                                                                                                         | AMT1442,<br>AMT2878          | Roller - Smooth Solid Steel                                                                                                                          | 0   |        |  |  |
|    | Tech Note: Machined from solid steel, this heavy weight roller uses greasable "water-pump" style<br>bearings.:                                                                                                                                                                                   |                              |                                                                                                                                                      |     |        |  |  |
| 5  | R1203820                                                                                                                                                                                                                                                                                         | 1203752                      | Roller - Fusion Grooved UHMW<br>Polyethylene                                                                                                         | 0   |        |  |  |
|    | duty internal bearing                                                                                                                                                                                                                                                                            | system. Machined from        | atures of our UHMW plastic rollers with a he<br>solid UHMW plastic that prevents build-up o<br>e design and <click for="" more="" part#="">:</click> |     |        |  |  |
| 6  | R68527R                                                                                                                                                                                                                                                                                          |                              | Roller - Grooved Repairable Steel                                                                                                                    | 0   |        |  |  |
|    |                                                                                                                                                                                                                                                                                                  |                              | and greasable ball bearings, this roller can b<br>ng the series of washers and spacers.:                                                             | е   |        |  |  |
|    | R500512                                                                                                                                                                                                                                                                                          | AMT2966,                     | Roller - Grooved Repairable Steel                                                                                                                    | 0   |        |  |  |

| Rep | & R<br>ducts               | <b>Replaces John</b><br><b>Parts</b><br><i>Medium Cutting Unit</i><br><i>Rollers</i> | Deere 3235B Reel Mower                             |            |                   |
|-----|----------------------------|--------------------------------------------------------------------------------------|----------------------------------------------------|------------|-------------------|
|     | R&R<br>Part No.            | OEM<br>Part No.                                                                      | Description                                        | Qty<br>Req | Order<br>Quantity |
| 8   | RAMT1061                   | AET10557,<br>AMT1061,<br>AMT2877                                                     | Roller - Grooved Machined Solid<br>Steel           | 0          |                   |
|     | Tech Note: N<br>bearings.: | lachined from solid steel, thi                                                       | is heavy weight roller uses greasable "water-pump" | " style    |                   |
| 9   | RAET10954                  | AET10954,<br>AMT2875,<br>AMT2879                                                     | Roller - Grooved Machined Solid<br>Steel           | 0          |                   |
|     | Tech Note: N               | ี่<br>Aachined from solid steel, thi                                                 | is heavy weight roller uses greasable "water-pump" | " style    |                   |

Tech Note: Machined from solid steel, this heavy weight roller uses greasable "water-pump" style bearings.:

| 10 <b>RAMT1443</b> | AMT1443,<br>AMT2879 | Roller - Grooved Machined Solid<br>Steel | 0 |  |
|--------------------|---------------------|------------------------------------------|---|--|
|--------------------|---------------------|------------------------------------------|---|--|

*Tech Note: Machined from solid steel, this heavy weight roller uses greasable "water-pump" style bearings. Extended length body.:* 

| Overhaul Kits         |                                                                                                                                                                                       |                              |                       |   |  |  |
|-----------------------|---------------------------------------------------------------------------------------------------------------------------------------------------------------------------------------|------------------------------|-----------------------|---|--|--|
| 20                    | R100130                                                                                                                                                                               |                              | Overhaul Kit - Roller | 0 |  |  |
|                       | Tech Note: Includes 2 ea.: R302-5 Grease Fittings, R303558 Bearings, & R305115 Seals:                                                                                                 |                              |                       |   |  |  |
| 21                    | RAET10632                                                                                                                                                                             | AET10632                     | Overhaul Kit - Roller | 0 |  |  |
|                       | Tech Note: Includes 4 ea: RET15755 Seal; 2 ea: R237-54 O-Ring, R253-122 Seal, R254-78 Bearing,<br>R254-79 Cup, R3296-15 Locknut, R471219 Grease Zerk, RET15726 Sleeve, RET15756 Seal: |                              |                       |   |  |  |
| 22                    | R114-5430                                                                                                                                                                             |                              | Overhaul Kit - Roller | 0 |  |  |
|                       | Tech Note: Includes 4 ea.: R112-7494 Seals; 2 ea.: R302-5 Grease Zerks, R114-3717 Seals,<br>R112-5290 Bearings & R114-3745 Locknuts:                                                  |                              |                       |   |  |  |
| Other Parts Available |                                                                                                                                                                                       |                              |                       |   |  |  |
| 30                    | R471219                                                                                                                                                                               | 471219,<br>JD7759,<br>JD7798 | Zerk - Grease         | 2 |  |  |
| 31                    | R253-122                                                                                                                                                                              | 253-122                      | Seal                  | 2 |  |  |

## Replaces John Deere 3235B Reel Mower Parts

Medium Cutting Unit Rollers

|    | R&R<br>Part No.            | OEM<br>Part No.                   | Description                | Qty<br>Req | Order<br>Quantity |
|----|----------------------------|-----------------------------------|----------------------------|------------|-------------------|
| 32 | R150650                    |                                   | Roller End - 2 Repairable  | 2          |                   |
| 33 | R303558                    | ET15220                           | Bearing - Roller           | 2          |                   |
| 34 | R305115                    | ET15219                           | Seal - Roller              | 2          |                   |
| 35 | R302-5                     | JD7797,<br>JD7842,<br>JD7844      | Fitting - Grease           | 2          |                   |
| 36 | R150690                    |                                   | Screw - Set 1/4-20 x 1/4   | 4          |                   |
| 37 | R150651                    |                                   | Spacer - 2-3/8 Roller      | 34         |                   |
| 38 | R150653                    |                                   | Washer - 2-3/8 Roller      | 33         |                   |
| 39 | RAA35741                   | AA35741,<br>AET10129,<br>TCA22836 | Bearing                    | 2          |                   |
|    | Tech Note: 1/4" Side Hole: |                                   |                            |            |                   |
| 40 | RET15755                   | ET15755                           | Seal - Oil                 | 4          |                   |
| 41 | RET15756                   | ET15756,<br>MT1739,<br>MT739      | Seal                       | 2          |                   |
| 42 | RET17515                   | ET17515                           | Shaft - Roller             | 1          |                   |
| 43 | R237-54                    | U46731,<br>U6731                  | O-Ring - Small             | 2          |                   |
| 44 | R3296-15                   | N101345                           | Locknut - 3/4-16 Nylon Jam | 2          |                   |
| 45 | RU45916                    | 14M7298,<br>U45916                | Locknut - 10-24 ESNA       | 2          |                   |
| 46 | R254-78                    | JD8188                            | Tapered Bearing Cone       | 2          |                   |
| 47 | R254-79                    | JD8226                            | Cup - Bearing              | 2          |                   |
|    | Tech Note: Use R254-79M    | installation mandrel to r         | properly install race.:    |            |                   |

Tech Note: Use R254-79M installation mandrel to properly install race.:

## Replaces John Deere 3235B Reel Mower Parts

Medium Cutting Unit Rollers

|    | R&R<br>Part No.                                                    | OEM<br>Part No.           | Description                       | Qty<br>Req | Order<br>Quantity |  |
|----|--------------------------------------------------------------------|---------------------------|-----------------------------------|------------|-------------------|--|
| 48 | RET15726                                                           | ET15726,<br>RET15726      | Sleeve - Wear Hardened            | 2          |                   |  |
| 49 | R150673                                                            |                           | Washer - 3 Repairable Roller      | 11         |                   |  |
| 50 | R150676                                                            |                           | Spacer - 2-3/4 Dia x 1-1/4 L      | 10         |                   |  |
| 51 | R500511                                                            |                           | Roller End - Threaded 3           | 2          |                   |  |
| 52 | R150691                                                            |                           | Screw - Set Nyloc 3/8-16 x 3/8    | 4          |                   |  |
| 53 | R170714                                                            | E14814                    | Fitting - Pressure Relief         | 2          |                   |  |
| 54 | RAET10139                                                          | AET10139                  | Cable - Roller Scraper            | 1          |                   |  |
| 55 | R500534                                                            |                           | Bearing - with Cup                | 2          |                   |  |
| 56 | R500559                                                            | BM18680,<br>MT18680       | Scraper Kit - Grooved Roller      | 1          |                   |  |
|    | Tech Note: Fits John Deere AET11262 & AMT2966 Grooved Roller Only: |                           |                                   |            |                   |  |
| 56 | R500573                                                            |                           | Scraper Kit - SET/5               | 1          |                   |  |
|    | Tech Note: Fits R&R R5005                                          | 12 Roller Only & Incl R50 | 0572 Scraper:                     |            |                   |  |
| 57 | RET17629                                                           | ET17629                   | Spring - Torsion LH               | 1          |                   |  |
| 58 | RET17630                                                           | ET17630                   | Spring - Torsion RH               | 1          |                   |  |
| 59 | RET17757                                                           | ET11757,<br>ET17757       | Pin - Scraper                     | 1          |                   |  |
| 60 | RMT2340                                                            | MT2340                    | Scraper - Fits J.D. Center        | 1          |                   |  |
| 61 | RMT2341                                                            | MT2341                    | Section - Grooved Scraper 4 Tooth | 1          |                   |  |
| 62 | RMT2342                                                            | MT2342                    | Section - Grooved Scraper 3 Tooth | 1          |                   |  |
| 63 | R500571                                                            | MT2369                    | Bar - Scraper                     | 1          |                   |  |
| 64 | RMT2407                                                            | MT2407                    | Bracket - Roller Scraper          | 2          |                   |  |
|    |                                                                    |                           |                                   |            |                   |  |

## Replaces John Deere 3235B Reel Mower Parts

Medium Cutting Unit Rollers

|    | R&R<br>Part No.            | OEM<br>Part No.        | Description                   | Qty<br>Req | Order<br>Quantity |
|----|----------------------------|------------------------|-------------------------------|------------|-------------------|
| 65 | RMT5158                    | MT5158                 | Scraper - Fits J.D. RH End    | 1          |                   |
| 66 | RMT5159                    | MT5159                 | Scraper - Fits J.D. LH End    | 1          |                   |
| 67 | R34M7010                   | 34M7010                | Pin - Spring                  | 1          |                   |
| 68 | R03M7221                   | 03M7221                | Bolt - Carriage M6 x 16       | 14         |                   |
| 69 | R14M7303                   | 14M7303                | Nut - 6mm x 1.0 Flanged       | 14         |                   |
| 70 | R03M7251                   | 03M7251                | Bolt - Gr. Roller Scraper     | 2          |                   |
| 71 | R500558                    |                        | Scraper - Grooved Roller      | 1          |                   |
|    | Tech Note: 1 Piece Scraper | fits OEM AET11262 & AN | 1T2966 Grooved Roller:        |            |                   |
| 71 | R500572                    |                        | Scraper - Fits R500512 Only   | 1          |                   |
| 72 | R1203821                   |                        | Shaft - Fusion Roller         | 1          |                   |
| 73 | R3010210                   |                        | Seal - Roller                 | 2          |                   |
| 74 | R112-5290                  |                        | Bearing - Stainless           | 2          |                   |
| 75 | R112-7494                  |                        | Seal                          | 4          |                   |
| 76 | R114-3745                  |                        | Locknut - Bearing - Stainless | 2          |                   |