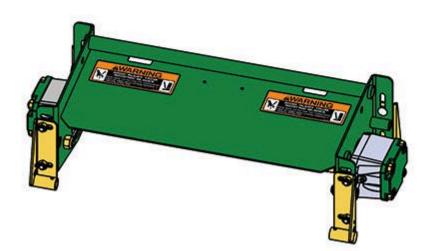

| Repro | & R<br>ducts                                                                                                               | <b>Parts</b><br>Heavy Verti | -                        | e 3235C Reel Mower                        |            |                   |
|-------|----------------------------------------------------------------------------------------------------------------------------|-----------------------------|--------------------------|-------------------------------------------|------------|-------------------|
|       | R&R<br>Part No.                                                                                                            |                             | OEM<br>Part No.          | Description                               | Qty<br>Req | Order<br>Quantity |
| Сотр  | olete Verti-                                                                                                               | Cut Unit                    |                          |                                           |            |                   |
| 1     | RBM1794                                                                                                                    | 6                           | BM17946                  | Complete Standard Verti-Cut<br>Unit       | 5          |                   |
|       | Detail Description: R&R Verti-Cut Units Complete with RMT6987 Verti-Cut Blades & RAET10111<br>Front & Rear Solid Rollers.: |                             |                          |                                           |            |                   |
| Custo | om Verti-Cu                                                                                                                | ıt Unit                     |                          |                                           |            |                   |
| 2     | RBM1794                                                                                                                    | 6-SPL                       |                          | Custom Verti-Cut Unit                     | 0          |                   |
|       | Detail Desc                                                                                                                | cription: R&R Cus           | tom Cutting Unit price d | oes not include Verti-Cut Blades. Front i | Roller     |                   |

Detail Description: R&R Custom Cutting Unit price does not include Verti-Cut Blades, Front Roller and Rear Roller. Select these options from the parts list to complete custom unit.: