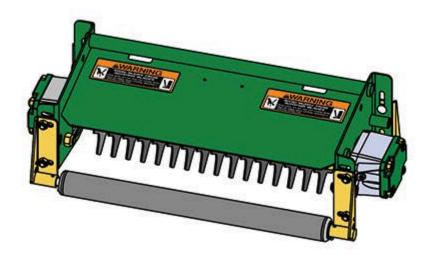

## Replaces John Deere 3235C Reel Mower

**Parts** Heavy Verti-Cut Unit Complete Verti-Cut Unit

All original equipment manufacturers names and part numbers are used for identification purposes only, and we are in no way implying that our products are original equipment parts. Prices subject to change without notice.

| Repro | & R<br>ducts                                                                                                               | <b>Parts</b><br>Heavy Verti | -                        | e 3235C Reel Mower                        |            |                   |
|-------|----------------------------------------------------------------------------------------------------------------------------|-----------------------------|--------------------------|-------------------------------------------|------------|-------------------|
|       | R&R<br>Part No.                                                                                                            |                             | OEM<br>Part No.          | Description                               | Qty<br>Req | Order<br>Quantity |
| Сотр  | olete Verti-                                                                                                               | Cut Unit                    |                          |                                           |            |                   |
| 1     | RBM1794                                                                                                                    | 6                           | BM17946                  | Complete Standard Verti-Cut<br>Unit       | 5          |                   |
|       | Detail Description: R&R Verti-Cut Units Complete with RMT6987 Verti-Cut Blades & RAET10111<br>Front & Rear Solid Rollers.: |                             |                          |                                           |            |                   |
| Custo | om Verti-Cu                                                                                                                | ıt Unit                     |                          |                                           |            |                   |
| 2     | RBM1794                                                                                                                    | 6-SPL                       |                          | Custom Verti-Cut Unit                     | 0          |                   |
|       | Detail Desc                                                                                                                | cription: R&R Cus           | tom Cutting Unit price d | oes not include Verti-Cut Blades. Front i | Roller     |                   |