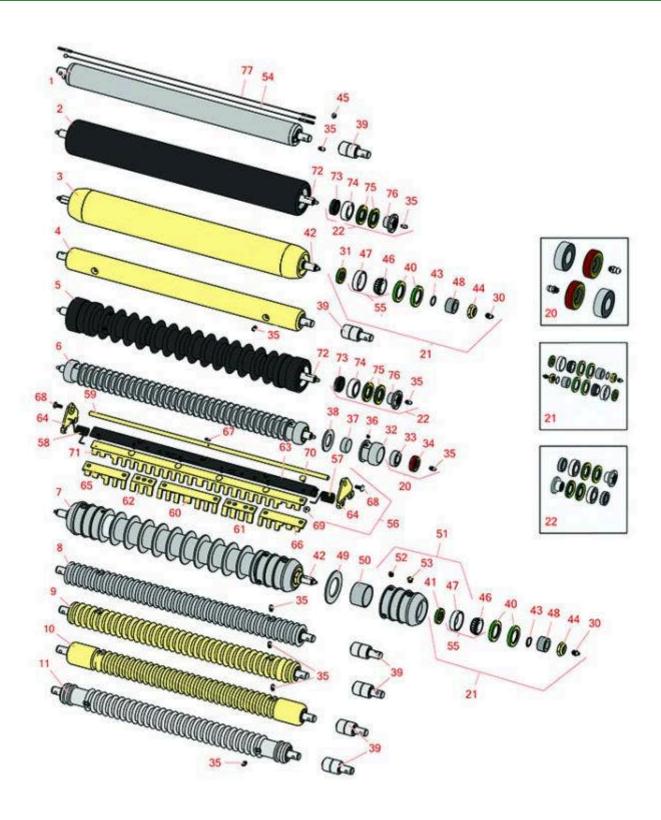

Cutting Unit Rollers

Cutting Unit Rollers

|       | R&R<br>Part No.                                                                                                                                                                                                                                                                          | OEM<br>Part No.      | Description                                  | Qty<br>Req | Order<br>Quantity |  |  |  |
|-------|------------------------------------------------------------------------------------------------------------------------------------------------------------------------------------------------------------------------------------------------------------------------------------------|----------------------|----------------------------------------------|------------|-------------------|--|--|--|
| R&R F | Rollers                                                                                                                                                                                                                                                                                  |                      |                                              |            |                   |  |  |  |
| 1     | RAET10111                                                                                                                                                                                                                                                                                | AET10111,<br>AMT2876 | Roller - Smooth Tubular Steel                | 0          |                   |  |  |  |
|       | Tech Note: This tubular steel roller uses greasable "water-pump" style bearings.:                                                                                                                                                                                                        |                      |                                              |            |                   |  |  |  |
| 2     | R1203825                                                                                                                                                                                                                                                                                 |                      | Roller - Fusion Smooth UHMW<br>Polyethylene  | 0          |                   |  |  |  |
|       | Tech Note: Fusion Rollers combine the best features of our UHMW plastic rollers with a heavyduty internal bearing system. Machined from solid UHMW plastic that prevents build-up of debris. This roller turns on precision stainless ball bear <click for="" more="" part#="">:</click> |                      |                                              |            |                   |  |  |  |
| 3     | RAET11263                                                                                                                                                                                                                                                                                | AET11263,<br>AMT2967 | Roller - Smooth Tubular Steel                | 0          |                   |  |  |  |
|       | Tech Note: Constructed with a through shaft, this heavy duty roller uses greasable tapered bearings for extended life.:                                                                                                                                                                  |                      |                                              |            |                   |  |  |  |
| 4     | RAMT1442                                                                                                                                                                                                                                                                                 | AMT1442,<br>AMT2878  | Roller - Smooth Solid Steel                  | 0          |                   |  |  |  |
|       | Tech Note: Machine bearings.:                                                                                                                                                                                                                                                            | o" style             |                                              |            |                   |  |  |  |
| 5     | R1203820                                                                                                                                                                                                                                                                                 | 1203752              | Roller - Fusion Grooved UHMW<br>Polyethylene | 0          |                   |  |  |  |
|       | Tech Note: Fusion Rollers combine the best features of our UHMW plastic rollers with a heavyduty internal bearing system. Machined from solid UHMW plastic that prevents build-up of debris. This roller has a patented deep groove design and <click for="" more="" part#="">:</click>  |                      |                                              |            |                   |  |  |  |
| 6     | R68527R                                                                                                                                                                                                                                                                                  |                      | Roller - Grooved Repairable Steel            | 0          |                   |  |  |  |
|       | Tech Note: Constructed with a through shaft and greasable ball bearings, this roller can be repaired by unscrewing the ends and replacing the series of washers and spacers.:                                                                                                            |                      |                                              |            |                   |  |  |  |
| 7     | R500512                                                                                                                                                                                                                                                                                  | AMT2966,<br>BM25317  | Roller - Grooved Repairable Steel            | 0          |                   |  |  |  |
|       | Tech Note: Constructed with a through shaft and greasable ball bearings. This roller can be repaired by unscrewing the ends and replacing the series of washers and spacers.:                                                                                                            |                      |                                              |            |                   |  |  |  |

Cutting Unit Rollers

|       | R&R<br>Part No.                                                                                                                                                                       | OEM<br>Part No.                                                                                                                      | Description                              | Qty<br>Req | Order<br>Quantity |  |  |  |
|-------|---------------------------------------------------------------------------------------------------------------------------------------------------------------------------------------|--------------------------------------------------------------------------------------------------------------------------------------|------------------------------------------|------------|-------------------|--|--|--|
| 8     | RAMT1061                                                                                                                                                                              | AET10557,<br>AMT1061,<br>AMT2877                                                                                                     | Roller - Grooved Machined Solid<br>Steel | 0          |                   |  |  |  |
|       | Tech Note: Machined from solid steel, this heavy weight roller uses greasable "water-pump" style bearings.:                                                                           |                                                                                                                                      |                                          |            |                   |  |  |  |
| 9     | RAET10954                                                                                                                                                                             | AET10954,<br>AMT2875,<br>AMT2879                                                                                                     | Roller - Grooved Machined Solid<br>Steel | 0          |                   |  |  |  |
|       | Tech Note: Machine bearings.:                                                                                                                                                         | Tech Note: Machined from solid steel, this heavy weight roller uses greasable "water-pump" style<br>bearings.:                       |                                          |            |                   |  |  |  |
| 10    | RAMT1443                                                                                                                                                                              | AMT1443,<br>AMT2879                                                                                                                  | Roller - Grooved Machined Solid<br>Steel | 0          |                   |  |  |  |
|       |                                                                                                                                                                                       | Tech Note: Machined from solid steel, this heavy weight roller uses greasable "water-pump" style<br>bearings. Extended length body.: |                                          |            |                   |  |  |  |
| 11    | RBTC10267                                                                                                                                                                             | BTC10267                                                                                                                             | Roller - Grooved Steel                   | 0          |                   |  |  |  |
| Overl | haul Kits                                                                                                                                                                             |                                                                                                                                      |                                          |            |                   |  |  |  |
| 20    | R100130                                                                                                                                                                               |                                                                                                                                      | Overhaul Kit - Roller                    | 0          |                   |  |  |  |
|       | Tech Note: Includes 2 ea.: R302-5 Grease Fittings, R303558 Bearings, & R305115 Seals:                                                                                                 |                                                                                                                                      |                                          |            |                   |  |  |  |
| 21    | RAET10632                                                                                                                                                                             | AET10632                                                                                                                             | Overhaul Kit - Roller                    | 0          |                   |  |  |  |
|       | Tech Note: Includes 4 ea: RET15755 Seal; 2 ea: R237-54 O-Ring, R253-122 Seal, R254-78 Bearing,<br>R254-79 Cup, R3296-15 Locknut, R471219 Grease Zerk, RET15726 Sleeve, RET15756 Seal: |                                                                                                                                      |                                          |            |                   |  |  |  |
| 22    | R114-5430                                                                                                                                                                             |                                                                                                                                      | Overhaul Kit - Roller                    | 0          |                   |  |  |  |
|       | Tech Note: Includes 4 ea.: R112-7494 Seals; 2 ea.: R302-5 Grease Zerks, R114-3717 Seals,<br>R112-5290 Bearings & R114-3745 Locknuts:                                                  |                                                                                                                                      |                                          |            |                   |  |  |  |
| Othe  | r Parts Available                                                                                                                                                                     |                                                                                                                                      |                                          |            |                   |  |  |  |
| 30    | R471219                                                                                                                                                                               | 471219,<br>JD7759,<br>JD7798                                                                                                         | Zerk - Grease                            | 2          |                   |  |  |  |
|       |                                                                                                                                                                                       |                                                                                                                                      |                                          |            |                   |  |  |  |

Cutting Unit Rollers

|    | Koncrs                     |                                   |                            |            |                   |
|----|----------------------------|-----------------------------------|----------------------------|------------|-------------------|
|    | R&R<br>Part No.            | OEM<br>Part No.                   | Description                | Qty<br>Req | Order<br>Quantity |
| 31 | RET15756                   | ET15756,<br>MT1739,<br>MT739      | Seal                       | 2          |                   |
| 32 | R150650                    |                                   | Roller End - 2 Repairable  | 2          |                   |
| 33 | R303558                    | ET15220                           | Bearing - Roller           | 2          |                   |
| 34 | R305115                    | ET15219                           | Seal - Roller              | 2          |                   |
| 35 | R302-5                     | JD7797,<br>JD7842,<br>JD7844      | Fitting - Grease           | 2          |                   |
| 36 | R150690                    |                                   | Screw - Set 1/4-20 x 1/4   | 4          |                   |
| 37 | R150651                    |                                   | Spacer - 2-3/8 Roller      | 34         |                   |
| 38 | R150653                    |                                   | Washer - 2-3/8 Roller      | 33         |                   |
| 39 | RAA35741                   | AA35741,<br>AET10129,<br>TCA22836 | Bearing                    | 2          |                   |
|    | Tech Note: 1/4" Side Hole: |                                   |                            |            |                   |
| 40 | RET15755                   | ET15755                           | Seal - Oil                 | 4          |                   |
| 41 | R253-122                   | 253-122                           | Seal                       | 2          |                   |
| 42 | RET17515                   | ET17515                           | Shaft - Roller             | 1          |                   |
| 43 | R237-54                    | U46731,<br>U6731                  | O-Ring - Small             | 2          |                   |
| 44 | R3296-15                   | N101345                           | Locknut - 3/4-16 Nylon Jam | 2          |                   |
| 45 | RU45916                    | 14M7298,<br>U45916                | Locknut - 10-24 ESNA       | 2          |                   |
| 46 | R254-78                    | JD8188                            | Tapered Bearing Cone       | 2          |                   |
| 47 | R254-79                    | JD8226                            | Cup - Bearing              | 2          |                   |

Cutting Unit Rollers

|    | R&R<br>Part No.                                                         | OEM<br>Part No.      | Description                       | Qty<br>Req | Order<br>Quantity |  |  |
|----|-------------------------------------------------------------------------|----------------------|-----------------------------------|------------|-------------------|--|--|
|    | Tech Note: Use R254-79M installation mandrel to properly install race.: |                      |                                   |            |                   |  |  |
| 48 | RET15726                                                                | ET15726,<br>RET15726 | Sleeve - Wear Hardened            | 2          |                   |  |  |
| 49 | R150673                                                                 |                      | Washer - 3 Repairable Roller      | 11         |                   |  |  |
| 50 | R150676                                                                 |                      | Spacer - 2-3/4 Dia x 1-1/4 L      | 10         |                   |  |  |
| 51 | R500511                                                                 |                      | Roller End - Threaded 3           | 2          |                   |  |  |
| 52 | R150691                                                                 |                      | Screw - Set Nyloc 3/8-16 x 3/8    | 4          |                   |  |  |
| 53 | R170714                                                                 | E14814               | Fitting - Pressure Relief         | 2          |                   |  |  |
| 54 | RAET10139                                                               | AET10139             | Cable - Roller Scraper            | 1          |                   |  |  |
| 54 | RTCA19566                                                               | TCA19566             | Cable - Smooth Roller Scraper     | 1          |                   |  |  |
| 55 | R500534                                                                 |                      | Bearing - with Cup                | 2          |                   |  |  |
| 56 | R500559                                                                 | BM18680,<br>MT18680  | Scraper Kit - Grooved Roller      | 1          |                   |  |  |
|    | Tech Note: Fits John Deere AET11262 & AMT2966 Grooved Roller Only:      |                      |                                   |            |                   |  |  |
| 56 | R500573                                                                 |                      | Scraper Kit - SET/5               | 1          |                   |  |  |
|    | Tech Note: Fits R&R R500512 Roller Only & Incl R500572 Scraper:         |                      |                                   |            |                   |  |  |
| 57 | RET17629                                                                | ET17629              | Spring - Torsion LH               | 1          |                   |  |  |
| 58 | RET17630                                                                | ET17630              | Spring - Torsion RH               | 1          |                   |  |  |
| 59 | RET17757                                                                | ET11757,<br>ET17757  | Pin - Scraper                     | 1          |                   |  |  |
| 60 | RMT2340                                                                 | MT2340               | Scraper - Fits J.D. Center        | 1          |                   |  |  |
| 61 | RMT2341                                                                 | MT2341               | Section - Grooved Scraper 4 Tooth | 1          |                   |  |  |
| 62 | RMT2342                                                                 | MT2342               | Section - Grooved Scraper 3 Tooth | 1          |                   |  |  |
|    |                                                                         |                      |                                   |            |                   |  |  |

Cutting Unit Rollers

|    | R&R<br>Part No.                                                        | OEM<br>Part No. | Description                   | Qty<br>Req | Order<br>Quantity |  |
|----|------------------------------------------------------------------------|-----------------|-------------------------------|------------|-------------------|--|
| 63 | R500571                                                                | MT2369          | Bar - Scraper                 | 1          |                   |  |
| 64 | RMT2407                                                                | MT2407          | Bracket - Roller Scraper      | 2          |                   |  |
| 65 | RMT5158                                                                | MT5158          | Scraper - Fits J.D. RH End    | 1          |                   |  |
| 66 | RMT5159                                                                | MT5159          | Scraper - Fits J.D. LH End    | 1          |                   |  |
| 67 | R34M7010                                                               | 34M7010         | Pin - Spring                  | 1          |                   |  |
| 68 | R03M7221                                                               | 03M7221         | Bolt - Carriage M6 x 16       | 14         |                   |  |
| 69 | R14M7303                                                               | 14M7303         | Nut - 6mm x 1.0 Flanged       | 14         |                   |  |
| 70 | R03M7251                                                               | 03M7251         | Bolt - Gr. Roller Scraper     | 2          |                   |  |
| 71 | R500558                                                                |                 | Scraper - Grooved Roller      | 1          |                   |  |
|    | Tech Note: 1 Piece Scraper fits OEM AET11262 & AMT2966 Grooved Roller: |                 |                               |            |                   |  |
| 71 | R500572                                                                |                 | Scraper - Fits R500512 Only   | 1          |                   |  |
| 72 | R1203821                                                               |                 | Shaft - Fusion Roller         | 1          |                   |  |
| 73 | R114-3717                                                              |                 | Seal                          | 2          |                   |  |
| 74 | R112-5290                                                              |                 | Bearing - Stainless           | 2          |                   |  |
| 75 | R112-7494                                                              |                 | Seal                          | 4          |                   |  |
| 76 | R114-3745                                                              |                 | Locknut - Bearing - Stainless | 2          |                   |  |