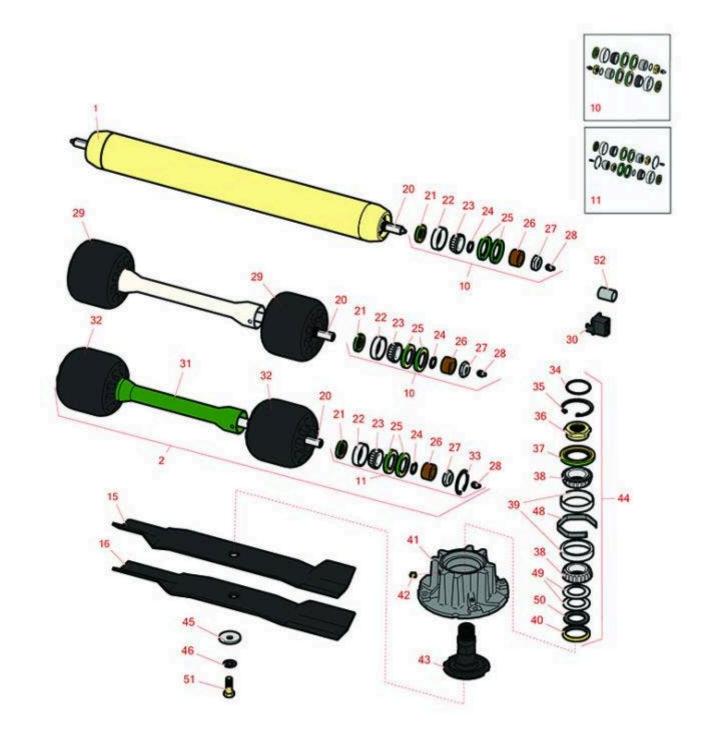

## Replaces John Deere 8800A Rotary Mower Parts

Rotary Cutting Unit Rotary Cutting Unit

| Repro                      | <b>&amp; R</b> M<br>ducts Ro                                                                                                                                                                      | eplaces John Deer<br>ower Parts<br>tary Cutting Unit<br>tary Cutting Unit                    | e 8800A Rotary                                                                              |                |                   |  |  |
|----------------------------|---------------------------------------------------------------------------------------------------------------------------------------------------------------------------------------------------|----------------------------------------------------------------------------------------------|---------------------------------------------------------------------------------------------|----------------|-------------------|--|--|
|                            | R&R<br>Part No.                                                                                                                                                                                   | OEM<br>Part No.                                                                              | Description                                                                                 | Qty<br>Req     | Order<br>Quantity |  |  |
| R&R                        | Rollers                                                                                                                                                                                           |                                                                                              | · ·                                                                                         |                |                   |  |  |
| 1                          | RTCA16183                                                                                                                                                                                         | TCA16183                                                                                     | Roller - Rear - Solid - HD Steel                                                            | 5              |                   |  |  |
| 2                          | RTCA26180                                                                                                                                                                                         | TCA19028,<br>TCA26180                                                                        | Roller Assy                                                                                 | 5              |                   |  |  |
| Over                       | haul Kits                                                                                                                                                                                         |                                                                                              |                                                                                             |                |                   |  |  |
| 10                         | RAET10632                                                                                                                                                                                         | AET10632                                                                                     | Overhaul Kit - Roller                                                                       | 5              |                   |  |  |
|                            | Detail Description: Includes 4 ea: RET15755 Seal; 2 ea: R237-54 O-Ring, R253-122 Seal, R254-78<br>Bearing, R254-79 Cup, R3296-15 Locknut, R471219 Grease Zerk, RET15726 Sleeve, RET15756<br>Seal: |                                                                                              |                                                                                             |                |                   |  |  |
| 11                         | R500578                                                                                                                                                                                           |                                                                                              | Overhaul Kit - Roller                                                                       | 5              |                   |  |  |
| Othe                       | r Parts Available                                                                                                                                                                                 |                                                                                              |                                                                                             |                |                   |  |  |
| 20                         | RTCU20818                                                                                                                                                                                         | TCU20818                                                                                     | Shaft - Roller                                                                              | 10             |                   |  |  |
| 20                         |                                                                                                                                                                                                   |                                                                                              |                                                                                             |                |                   |  |  |
|                            | RET15756                                                                                                                                                                                          | ET15756,<br>MT1739,<br>MT739                                                                 | Seal                                                                                        | 20             |                   |  |  |
| 21                         | RET15756<br>R254-79                                                                                                                                                                               | MT1739,                                                                                      | Seal<br>Cup - Bearing                                                                       | 20             |                   |  |  |
| 21                         | R254-79                                                                                                                                                                                           | MT1739,<br>MT739                                                                             | Cup - Bearing                                                                               |                |                   |  |  |
| 21                         | R254-79                                                                                                                                                                                           | MT1739,<br>MT739<br>JD8226                                                                   | Cup - Bearing                                                                               |                |                   |  |  |
| 21<br>22<br>23             | <b>R254-79</b><br>Detail Descriptio                                                                                                                                                               | MT1739,<br>MT739<br>JD8226<br>n: Use R254-79M installation mar                               | Cup - Bearing<br>adrel to properly install race.:                                           | 20             |                   |  |  |
| 21<br>22<br>23             | <b>R254-79</b><br>Detail Descriptio<br><b>R254-78</b>                                                                                                                                             | MT1739,<br>MT739<br>JD8226<br>n: Use R254-79M installation man<br>JD8188<br>U46731,          | Cup - Bearing<br>adrel to properly install race.:<br>Tapered Bearing Cone                   | 20             |                   |  |  |
| 21<br>22<br>23<br>24<br>25 | R254-79<br>Detail Descriptio<br>R254-78<br>R237-54                                                                                                                                                | MT1739,<br>MT739<br>JD8226<br>n: Use R254-79M installation man<br>JD8188<br>U46731,<br>U6731 | Cup - Bearing<br>adrel to properly install race.:<br>Tapered Bearing Cone<br>O-Ring - Small | 20<br>20<br>20 |                   |  |  |

## Replaces John Deere 8800A Rotary Mower Parts

Rotary Cutting Unit Rotary Cutting Unit

|    | R&R<br>Part No. | OEM<br>Part No.                         | Description               | Qty Order<br>Req Quantity |
|----|-----------------|-----------------------------------------|---------------------------|---------------------------|
| 28 | R471219         | 471219,<br>471231,<br>JD7759,<br>JD7798 | Zerk - Grease             | 20                        |
| 29 | RTCU25955       | TCU25955                                | Roller - Front Gauge      | 10                        |
| 30 | RUC15039        | TCU25645                                | Lock                      | 5                         |
| 31 | RTCA26181       | TCA19375,<br>TCA26181                   | Spacer - Axle             | 5                         |
| 32 | RTCU38614       | TCU38614                                | Roller - Front Gauge      | 10                        |
| 33 | R40M1863        | 40M1863                                 | Ring - Snap               | 10                        |
| 34 | RH142234        | H142234                                 | O - Ring                  | 5                         |
| 35 | R32120-2        | M42702                                  | Ring - Retaining          | 5                         |
| 36 | RTCU27862       | TCU27862                                | Nut - Spindle             | 5                         |
| 37 | RTCU32975       | TCU32975                                | Seal                      | 5                         |
| 38 | RJD8194         | JD8194                                  | Tapered Bearing Cone      | 10                        |
| 39 | RJD8230         | JD8230                                  | Tapered Bearing Cup       | 10                        |
| 40 | RTCU32974       | TCU32974                                | Seal                      | 5                         |
| 42 | R170714         | E14814                                  | Fitting - Pressure Relief | 5                         |
| 43 | RTCU39253       | TCU32113,<br>TCU39253                   | Spindle - Blade           | 5                         |
| 45 | RM147138        | M147138                                 | Washer - Belville         | 5                         |
| 46 | RTCU27937       | TCU27937                                | Washer - Anti Friction    | 5                         |
| 48 | RTCU32114       | TCU32114                                | Spacer - Spindle          | 5                         |
| 49 | RUC10061        | UC10061                                 | Disk Spring               | 10                        |

| R&R<br>Products                           | Replaces John Deere 8800A Rotary<br>Mower Parts<br>Rotary Cutting Unit<br>Rotary Cutting Unit |                          |            |                   |
|-------------------------------------------|-----------------------------------------------------------------------------------------------|--------------------------|------------|-------------------|
| ltem <b>R&amp;R</b><br>No <b>Part No.</b> | OEM<br>Part No.                                                                               | Description              | Qty<br>Req | Order<br>Quantity |
| 50 <b>RUC10057</b>                        | SU303558,<br>UC10057                                                                          | Thrust Washer - Hardened | 5          |                   |
|                                           |                                                                                               |                          |            |                   |

Bolt - Blade 10.9 Hardness

Bushing

5

20

TCU28104

TCU27014

51 **RTCU28104** 

52 **RTCU27014**