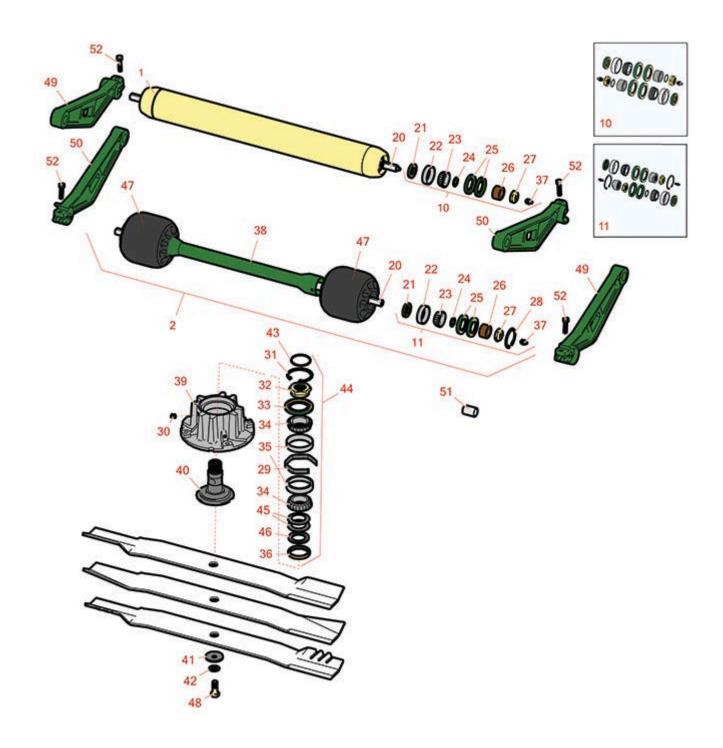

Rotary Cutting Unit Rotary Cutting Unit

Rotary Cutting Unit Rotary Cutting Unit

|       | R&R<br>Part No.                                                                                                                                                                                   | OEM<br>Part No.              | Description                  | Qty<br>Req | Order<br>Quantity |  |  |
|-------|---------------------------------------------------------------------------------------------------------------------------------------------------------------------------------------------------|------------------------------|------------------------------|------------|-------------------|--|--|
| Rolle | rs                                                                                                                                                                                                |                              |                              |            |                   |  |  |
| 1     | RTCA25970                                                                                                                                                                                         | RTCA25970,<br>TCA25970       | Roller Assy                  | 5          |                   |  |  |
| 2     | RTCA25911                                                                                                                                                                                         | TCA25911                     | Roller - Front - 27 in Units | 5          |                   |  |  |
| Over  | haul Kits and Service                                                                                                                                                                             | Tools                        |                              |            |                   |  |  |
| 10    | RAET10632                                                                                                                                                                                         | AET10632                     | Overhaul Kit - Roller        | 5          |                   |  |  |
|       | Detail Description: Includes 4 ea: RET15755 Seal; 2 ea: R237-54 O-Ring, R253-122 Seal, R254-78<br>Bearing, R254-79 Cup, R3296-15 Locknut, R471219 Grease Zerk, RET15726 Sleeve, RET15756<br>Seal: |                              |                              |            |                   |  |  |
| 11    | R500578                                                                                                                                                                                           |                              | Overhaul Kit - Roller        | 5          |                   |  |  |
| Othe  | r Parts Available                                                                                                                                                                                 |                              |                              |            |                   |  |  |
| 20    | RTCU39718                                                                                                                                                                                         | TCU39718                     | Shaft - Roller - 29 in       | 10         |                   |  |  |
| 21    | RET15756                                                                                                                                                                                          | ET15756,<br>MT1739,<br>MT739 | Seal                         | 20         |                   |  |  |
| 22    | R254-79                                                                                                                                                                                           | JD8226                       | Cup - Bearing                | 20         |                   |  |  |
|       | Detail Description: Use R254-79M installation mandrel to properly install race.:                                                                                                                  |                              |                              |            |                   |  |  |
| 23    | R254-78                                                                                                                                                                                           | JD8188                       | Tapered Bearing Cone         | 20         |                   |  |  |
| 24    | R237-54                                                                                                                                                                                           | U46731,<br>U6731             | O-Ring - Small               | 20         |                   |  |  |
| 25    | RET15755                                                                                                                                                                                          | ET15755                      | Seal - Oil                   | 40         |                   |  |  |
| 26    | RET15726                                                                                                                                                                                          | ET15726,<br>RET15726         | Sleeve - Wear Hardened       | 20         |                   |  |  |
| 27    | R3296-15                                                                                                                                                                                          | N101345                      | Locknut - 3/4-16 Nylon Jam   | 20         |                   |  |  |
| 28    | R40M1863                                                                                                                                                                                          | 40M1863                      | Ring - Snap                  | 10         |                   |  |  |
| 29    | RTCU32114                                                                                                                                                                                         | TCU32114                     | Spacer - Spindle             | 5          |                   |  |  |
|       |                                                                                                                                                                                                   |                              |                              |            |                   |  |  |

Rotary Cutting Unit Rotary Cutting Unit

|    | R&R<br>Part No. | OEM<br>Part No.                         | Description                | Qty<br>Req | Order<br>Quantity |
|----|-----------------|-----------------------------------------|----------------------------|------------|-------------------|
| 30 | R170714         | E14814                                  | Fitting - Pressure Relief  | 5          |                   |
| 31 | R32120-2        | M42702                                  | Ring - Retaining           | 5          |                   |
| 32 | RTCU27862       | TCU27862                                | Nut - Spindle              | 5          |                   |
| 33 | RTCU32975       | TCU32975                                | Seal                       | 5          |                   |
| 34 | RJD8194         | JD8194                                  | Tapered Bearing Cone       | 10         |                   |
| 35 | RJD8230         | JD8230                                  | Tapered Bearing Cup        | 10         |                   |
| 36 | RTCU32974       | TCU32974                                | Seal                       | 5          |                   |
| 37 | R471219         | 471219,<br>471231,<br>JD7759,<br>JD7798 | Zerk - Grease              | 20         |                   |
| 38 | RTCA25913       | TCA25913                                | Spacer - Axle              | 5          |                   |
| 39 | RUC32489        | TCU32112                                | Housing - Spindle          | 5          |                   |
| 40 | RTCU39253       | TCU32113,<br>TCU39253                   | Spindle - Blade            | 5          |                   |
| 41 | RM147138        | M147138                                 | Washer - Belville          | 5          |                   |
| 42 | RTCU27937       | TCU27937                                | Washer - Anti Friction     | 5          |                   |
| 43 | RH142234        | H142234                                 | O - Ring                   | 5          |                   |
| 44 | RAUC20746       | AUC19580,<br>TCA25685                   | Spindle Assy               | 5          |                   |
| 45 | RUC10061        | UC10061                                 | Disk Spring                | 10         |                   |
| 46 | RUC10057        | SU303558,<br>UC10057                    | Thrust Washer - Hardened   | 5          |                   |
| 47 | RTCU38614       | TCU38614                                | Roller - Front Gauge       | 10         |                   |
| 48 | RTCU28104       | TCU28104                                | Bolt - Blade 10.9 Hardness | 5          |                   |
|    |                 |                                         |                            |            |                   |

Rotary Cutting Unit Rotary Cutting Unit

| Item <b>R&amp;R</b><br>No <b>Part No.</b> | OEM<br>Part No. | Description              | Qty <b>Order</b><br>Req <b>Quantity</b> |
|-------------------------------------------|-----------------|--------------------------|-----------------------------------------|
| 49 <b>RTCU40213</b>                       | TCU40213        | Arm - Rotary Deck Roller | 10                                      |
| 50 <b>RTCU40214</b>                       | TCU40214        | Arm - Rotary Deck Roller | 10                                      |
| 51 <b>RTCU27014</b>                       | TCU27014        | Bushing                  | 20                                      |
| 52 <b>R03M7187</b>                        | 03M7187         | Bolt - M8 x 35           | 40                                      |