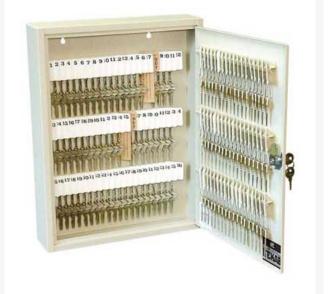

## Key Cabinet - 60-COUNT Heavy Duty Rekeyable R3920

## Details

Store and organize your keys for security to restricted areas, equipment, vehicles and cabinets. Provides key accountability and security. Heavy gauge steel cabinet is constructed with built-in, slotted steel key racks. Includes numbered white plastic key tags with bright nickel-plated snap-on hooks, "out-key" control tags and a numbered lock location chart. Mount on wall, set on shelf or recess in wall. Full length hinge. Key lock with 2 keys. Beige.

- Secure keys to restricted areas, equipment, vehicles, cabinets
- Heavy-gauge steel
- Built-in steel key racks
- Numbered white plastic key tags included
- Full-length hinge
- Key lock with 2 keys

Specifications