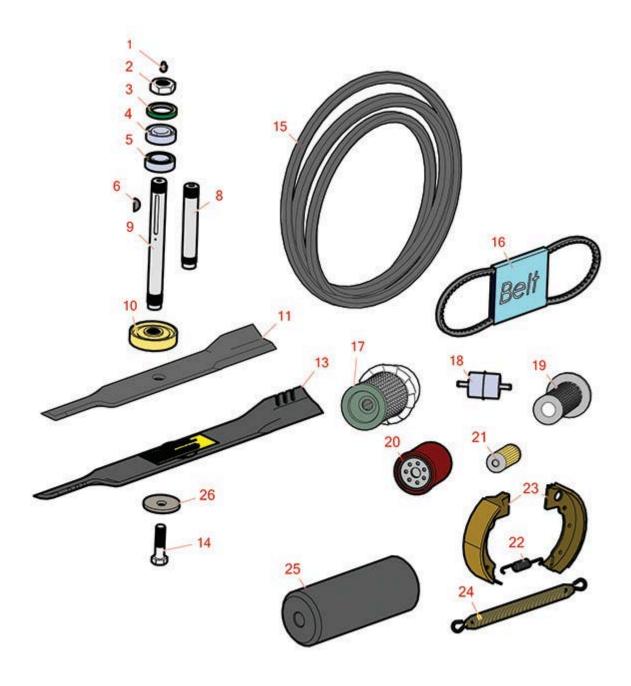

## **Replaces John Deere Rotary Mower Parts**

Rotary Mower Deck & Traction Unit

|    | R&R<br>Part No. | OEM<br>Part No.                         | Description                          | Qty<br>Req | Order<br>Quantity |
|----|-----------------|-----------------------------------------|--------------------------------------|------------|-------------------|
| 1  | R471219         | 471219,<br>471231,<br>JD7759,<br>JD7798 | Zerk - Grease                        | 3          |                   |
| 2  | RM83539         | M83539                                  | Locknut - 1-14                       | 3          |                   |
| 3  | R253-133        | M85699                                  | Seal - Oil                           | 3          |                   |
| 4  | RM88251         | M169375,<br>M88251                      | Bearing - Spindle                    | 3          |                   |
| 5  | RM88252         | M88252                                  | Bearing - Lower Spindle              | 3          |                   |
| 6  | R26H82          | 26H82                                   | Key - Woodruff Spindle               | 3          |                   |
| 8  | RM88149         | M88149                                  | Shaft - Spindle 60/72 Decks          | 3          |                   |
| 9  | RM70581         | M70581                                  | Shaft - Spindle 76 Deck              | 3          |                   |
| 10 | RM70582         | M70582                                  | Hub - Spindle Shaft 76 Deck          | 3          |                   |
| 10 | RM88148         | M88148                                  | Hub - Spindle Shaft 60-72            | 3          |                   |
| 11 | RAM100538       | AM100538,<br>M141785,<br>M87622         | Mower Blade - 60 Cut                 | 3          |                   |
| 13 | RAM102401M      |                                         | Mower Blade - Mulcher 72 Deck Magnum | 3          |                   |
| 14 | R19M7343        | 19M7343                                 | Bolt - Blade                         | 3          |                   |
| 15 | RM120381        | M87233                                  | Belt - Deck 60                       | 1          |                   |
| 15 | RM87373         | M87373                                  | Belt - Deck 72                       | 1          |                   |
| 15 | RAM102190       | AM102190                                | Belt - Set/2 76 Deck                 | 1          |                   |
| 15 | RM91365         | M91365                                  | Belt - Blade to Blade 76             | 2          |                   |
| 16 | RM800347        | M800347                                 | Belt - V Water Pump                  | 1          |                   |
|    |                 |                                         |                                      |            |                   |

## **Replaces John Deere Rotary Mower Parts**

Rotary Mower Deck & Traction Unit

|    | R&R<br>Part No.                       | OEM<br>Part No.    | Description                  | Qty<br>Req | Order<br>Quantity |  |  |  |  |
|----|---------------------------------------|--------------------|------------------------------|------------|-------------------|--|--|--|--|
| 17 | RAM108243                             | AM108243           | Filter - Air Primary         | 1          |                   |  |  |  |  |
| 18 | RRF10520                              |                    | SilverGuard Fuel Filter      | 1          |                   |  |  |  |  |
| 18 | R18-1520                              | AM876035           | Baldwin Fuel Filter          | 1          |                   |  |  |  |  |
| 19 | RM94734                               | M94734             | Filter - Air Secondary       | 1          |                   |  |  |  |  |
| 20 | RM801002                              | M801002            | Filter - Engine Oil          | 1          |                   |  |  |  |  |
| 21 | RM801101                              | M801101            | Filter - Fuel                | 1          |                   |  |  |  |  |
| 22 | RM84943                               | M84943             | Spring - Brake               | 2          |                   |  |  |  |  |
| 23 | RAM116982                             | AM116982           | Shoe - Brake                 | 4          |                   |  |  |  |  |
| 24 | RM88294                               | M119532,<br>M88294 | Spring - Extension Idler Arm | 3          |                   |  |  |  |  |
|    | Tech Note: Fits 50", 60" & 72" Decks: |                    |                              |            |                   |  |  |  |  |
| 25 | RAM39886                              | AM39886            | Roller - Front Deck          | 0          |                   |  |  |  |  |
| 26 | RM83665                               | M83665             | Washer - Thrust              | 3          |                   |  |  |  |  |
|    |                                       |                    |                              |            |                   |  |  |  |  |