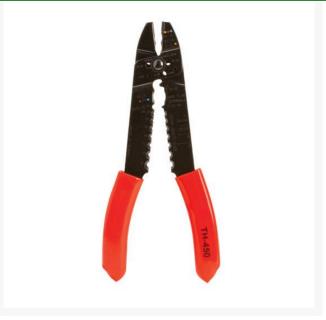

## **3M TH-450 HD Scissors Style Tool** R3M13760

## Details

The most versatile heavy-duty tool 3M has ever offered. Made of 1.40" high-strength, heat-treated carbon steel and is lightweight without sacrificing strength. Handles a variety of terminal and connector styles, including flags, closed-end connectors, crimp sleeves and standard parts, insulated and non-insulated. Range of 26-6 AWG. 3M Terminals and Connectors are UL Listed and CSA Certified when used with the TH-450.