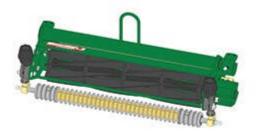

## Replaces R&R Products Versa-Green 1860PS Parts

4 Bolt Cutting Unit Complete Cutting Unit

## **Replaces R&R Products Versa-Green 1860PS Parts**

4 Bolt Cutting Unit Complete Cutting Unit

|      | R&R<br>Part No.                                                                                                                                                            | OEM<br>Part No. | Description                       | Qty<br>Req | Order<br>Quantity |
|------|----------------------------------------------------------------------------------------------------------------------------------------------------------------------------|-----------------|-----------------------------------|------------|-------------------|
| Com  | olete Standard Unit                                                                                                                                                        |                 |                                   |            |                   |
| 1    | R150200G                                                                                                                                                                   |                 | Complete Standard Cutting<br>Unit | 0          |                   |
|      | Tech Note: R&R Cutting Units Complete with: R5-3189 8 Blade Reel, R150460 Thin Bedknife, R21-6540 Grooved Front Roller & R21-8450 Solid Rear Roller:                       |                 |                                   |            |                   |
| Cust | om Cutting Unit                                                                                                                                                            |                 |                                   |            |                   |
| 2    | R150200G-SPL                                                                                                                                                               |                 | Custom Cutting Unit               | 0          |                   |
|      | Tech Note: R&R Custom Cutting Unit price does not include Reel, Bedknife, Front Roller and Rear Roller. Select these options from the parts list to complete custom unit.: |                 |                                   |            |                   |