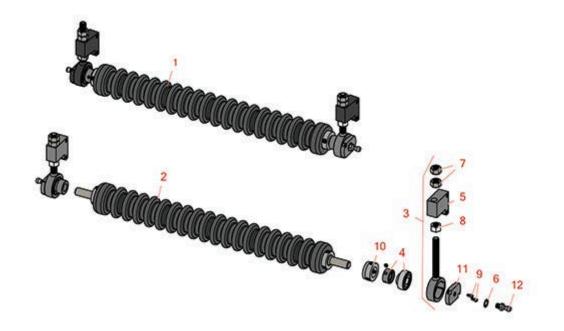

| RPP  | ducts                                                     | Replaces R&R<br>1860PS Parts<br>4 Bolt Cutting Unit<br>Minuteman Front Ro          | <b>Products Versa-Green</b>                    |            |                   |
|------|-----------------------------------------------------------|------------------------------------------------------------------------------------|------------------------------------------------|------------|-------------------|
|      | R&R<br>Part No.                                           | OEM<br>Part No.                                                                    | Description                                    | Qty<br>Req | Order<br>Quantity |
|      |                                                           | man Roller Systems                                                                 | Description                                    |            | Quantity          |
| 1    | RMT8001                                                   |                                                                                    | Minuteman Front Grooved Roller System          | 0          |                   |
|      | Tech Note: Co                                             | omplete roller systems inc                                                         | lude roller and two brackets with bearings.:   |            |                   |
| Minu | teman Roller                                              | rs Only                                                                            |                                                |            |                   |
| 2    | RM513                                                     |                                                                                    | Minuteman Grooved Roller Only                  | 0          |                   |
|      | Tech Note: Use with Minuteman Roller Bracket System Only: |                                                                                    |                                                |            |                   |
| Othe | r Parts Availa                                            | able                                                                               |                                                |            |                   |
| 3    | RT821                                                     |                                                                                    | Bracket Assy - Front LH/RH                     | 0          |                   |
|      | Tech Note: In<br>Screw:                                   | cludes RT8210 Bearing &                                                            | Locking Collar, RMM606 Washer, R3219-5 Nut & F | RMM607     |                   |
| 4    | RMMB157                                                   |                                                                                    | Bearing w/Locking Collar                       | 0          |                   |
| 5    | RT8210                                                    |                                                                                    | Block - Height Adj                             | 0          |                   |
| 6    | RMM606                                                    |                                                                                    | Washer - Lock 3/8 Zinc Internal Tooth          | 0          |                   |
| 7    | R3219-5                                                   | R01-188-0820,<br>R22-15-BJD,<br>R22-15-BJKD                                        | Nut - 1/2-20                                   | 0          |                   |
| 8    | RMM607                                                    | R01-158-0610,<br>R01-191-0820,<br>R21-3900,<br>R3220-5,<br>R3220-5-01,<br>R45-0170 | Nut - Jam 1/2-20 Zinc                          | 0          |                   |
| 9    | RMM608                                                    |                                                                                    | Screw - 8-32 x 5/16 SS Socket Head             | 0          |                   |
| 10   | RMM3                                                      |                                                                                    | End Hub - 7/8 ID                               | 0          |                   |
| 11   | RT821P                                                    |                                                                                    | Plate - For RT821 Bracket                      | 0          |                   |
| 12   | RT821B                                                    |                                                                                    | Ball - For RT821 Bracket                       | 0          |                   |