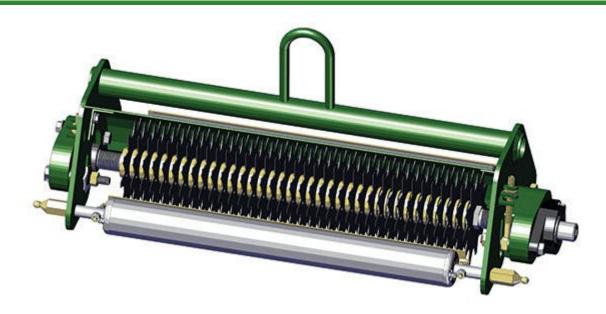

## Replaces R&R Products Versa-Green 1860PS Parts

Verti-Cut Unit with Rollers Complete Verti-Cut Unit

## Replaces R&R Products Versa-Green 1860PS Parts

Verti-Cut Unit with Rollers Complete Verti-Cut Unit

|                         | R&R<br>Part No.                                                                                                                      | OEM<br>Part No. | Description                                   | Qty<br>Req | Order<br>Quantity |
|-------------------------|--------------------------------------------------------------------------------------------------------------------------------------|-----------------|-----------------------------------------------|------------|-------------------|
| Complete Verti-Cut Unit |                                                                                                                                      |                 |                                               |            |                   |
| 1                       | R150208G                                                                                                                             |                 | Complete Standard Verti-Cut Unit with Rollers | 0          |                   |
|                         | Tech Note: R&R Verti-Cutting Units Complete with: R335449 Verti-Cut Blades, R158776 Solid Front Roller & R158777 Solid Rear Roller.: |                 |                                               |            |                   |