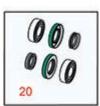

## Replaces R&R Products Versa-Green 1860PS Parts

Dual Adjust Cutting Unit Rollers

|       | R&R<br>Part No.                                                                    | OEM<br>Part No.                                                   | Description                                  | Qty<br>Req | Order<br>Quantity |  |  |  |
|-------|------------------------------------------------------------------------------------|-------------------------------------------------------------------|----------------------------------------------|------------|-------------------|--|--|--|
| R&R I | Rollers                                                                            |                                                                   |                                              |            |                   |  |  |  |
| 1     | R140-5560                                                                          | R105-5776,<br>R106-6945,<br>R107-3509,<br>R119-4093,<br>R120-9595 | Roller - Smooth 2 in Steel Rear              | 1          |                   |  |  |  |
| 2     | R107-9036                                                                          | R107-7632                                                         | Roller - Smooth Tubular Aluminum             | 1          |                   |  |  |  |
|       | Tech Note: Constructions shaft and ball bear                                       | ıgh                                                               |                                              |            |                   |  |  |  |
| 3     | R107-9039                                                                          | R104-9796,<br>R106-2612,<br>R107-3500                             | Roller - Smooth Tubular Steel                | 1          |                   |  |  |  |
|       | Tech Note: Construction bearings.:                                                 |                                                                   |                                              |            |                   |  |  |  |
| 4     | R107-9037                                                                          | R106-2628,<br>R106-6944                                           | Roller - Narrow Grooved Machined<br>Aluminum | 1          |                   |  |  |  |
|       | Tech Note: Construction grooves and uses be                                        | V                                                                 |                                              |            |                   |  |  |  |
| 5     | R107-9038                                                                          | R106-2627,<br>R99-6215                                            | Roller - Wide Grooved Machined<br>Aluminum   | 1          |                   |  |  |  |
|       | Tech Note: Construc<br>grooves for the leas                                        | wide                                                              |                                              |            |                   |  |  |  |
| 6     | R150340                                                                            |                                                                   | Roller - Smooth UHMW<br>Polyethylene         | 1          |                   |  |  |  |
|       | Tech Note: Machine<br>steel shaft and requ                                         | SS                                                                |                                              |            |                   |  |  |  |
| Overl | naul Kits                                                                          |                                                                   |                                              |            |                   |  |  |  |
| 20    | R107-1594                                                                          |                                                                   | Overhaul Kit - Roller                        | 0          |                   |  |  |  |
|       | Tech Note: Includes 2 ea.: R106-6941 Seals, R106-6942 V-Rings & R251-347 Bearings: |                                                                   |                                              |            |                   |  |  |  |
| 21    | R101395                                                                            |                                                                   | Overhaul Kit - UHMW Roller                   | 0          |                   |  |  |  |