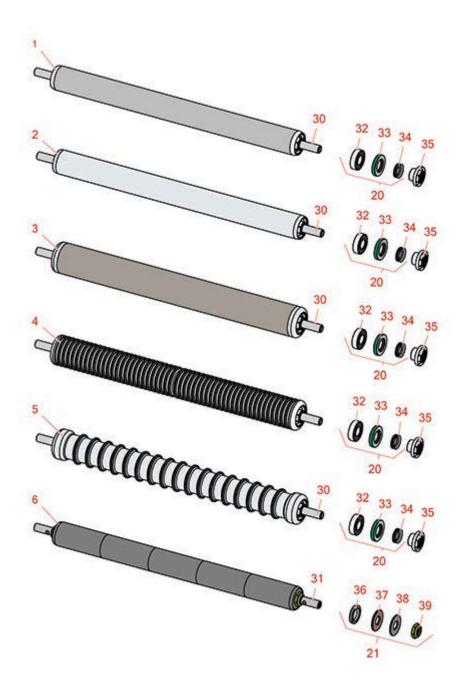

## Replaces R&R Products Versa-Green 1860PS Parts

Dual Adjust Cutting Unit Rollers

|       | R&R<br>Part No.                                                                    | OEM<br>Part No.                                                   | Description                                  | Qty<br>Req | Order<br>Quantity |  |  |  |
|-------|------------------------------------------------------------------------------------|-------------------------------------------------------------------|----------------------------------------------|------------|-------------------|--|--|--|
| R&R I | Rollers                                                                            |                                                                   |                                              |            |                   |  |  |  |
| 1     | R140-5560                                                                          | R105-5776,<br>R106-6945,<br>R107-3509,<br>R119-4093,<br>R120-9595 | Roller - Smooth 2 in Steel Rear              | 1          |                   |  |  |  |
| 2     | R107-9036                                                                          | R107-7632                                                         | Roller - Smooth Tubular Aluminum             | 1          |                   |  |  |  |
|       | Tech Note: Constructions shaft and ball bear                                       | ıgh                                                               |                                              |            |                   |  |  |  |
| 3     | R107-9039                                                                          | R104-9796,<br>R106-2612,<br>R107-3500                             | Roller - Smooth Tubular Steel                | 1          |                   |  |  |  |
|       | Tech Note: Construction bearings.:                                                 |                                                                   |                                              |            |                   |  |  |  |
| 4     | R107-9037                                                                          | R106-2628,<br>R106-6944                                           | Roller - Narrow Grooved Machined<br>Aluminum | 1          |                   |  |  |  |
|       | Tech Note: Construction grooves and uses be                                        | V                                                                 |                                              |            |                   |  |  |  |
| 5     | R107-9038                                                                          | R106-2627,<br>R99-6215                                            | Roller - Wide Grooved Machined<br>Aluminum   | 1          |                   |  |  |  |
|       | Tech Note: Construc<br>grooves for the leas                                        | wide                                                              |                                              |            |                   |  |  |  |
| 6     | R150340                                                                            |                                                                   | Roller - Smooth UHMW<br>Polyethylene         | 1          |                   |  |  |  |
|       | Tech Note: Machine<br>steel shaft and requ                                         | SS                                                                |                                              |            |                   |  |  |  |
| Overl | naul Kits                                                                          |                                                                   |                                              |            |                   |  |  |  |
| 20    | R107-1594                                                                          |                                                                   | Overhaul Kit - Roller                        | 0          |                   |  |  |  |
|       | Tech Note: Includes 2 ea.: R106-6941 Seals, R106-6942 V-Rings & R251-347 Bearings: |                                                                   |                                              |            |                   |  |  |  |
| 21    | R101395                                                                            |                                                                   | Overhaul Kit - UHMW Roller                   | 0          |                   |  |  |  |

## Replaces R&R Products Versa-Green 1860PS Parts

Dual Adjust Cutting Unit Rollers

> R445748, RG-371, RN101345

|      | R&R<br>Part No.                                                                                                                                                                                                       | OEM<br>Part No.                                                           | Description                   | Qty<br>Req | Order<br>Quantity |  |  |  |  |  |
|------|-----------------------------------------------------------------------------------------------------------------------------------------------------------------------------------------------------------------------|---------------------------------------------------------------------------|-------------------------------|------------|-------------------|--|--|--|--|--|
|      | Tech Note: Fits all R&R 2" Dia. Black UHMW Polyethylene Rollers. Includes 10 ea.: R150322 Roll<br>Pins; 2 ea.: R3296-15 Locknuts, R150347T Teflon Seals, R150333 Thrust Washers, & R150334A<br>Bronze Thrust Washers: |                                                                           |                               |            |                   |  |  |  |  |  |
| Othe | r Parts Available                                                                                                                                                                                                     |                                                                           |                               |            |                   |  |  |  |  |  |
| 30   | R119-4090                                                                                                                                                                                                             |                                                                           | Shaft - Roller - Hardened     | 1          |                   |  |  |  |  |  |
| 31   | R150336                                                                                                                                                                                                               |                                                                           | Shaft - 1 SS Front Roller     | 1          |                   |  |  |  |  |  |
| 32   | R251-347                                                                                                                                                                                                              | R72-5690                                                                  | Bearing - Ball                | 2          |                   |  |  |  |  |  |
| 33   | R106-6941                                                                                                                                                                                                             |                                                                           | Seal - Double Lip             | 2          |                   |  |  |  |  |  |
| 34   | R106-6942                                                                                                                                                                                                             |                                                                           | V-Ring - Roller               | 2          |                   |  |  |  |  |  |
| 35   | R108-3151                                                                                                                                                                                                             | R106-6939                                                                 | Locknut - Roller - Stainless  | 2          |                   |  |  |  |  |  |
| 36   | R150347T                                                                                                                                                                                                              | R150347                                                                   | Seal - Nonstick Lip           | 2          |                   |  |  |  |  |  |
| 37   | R150334A                                                                                                                                                                                                              |                                                                           | Washer - Thrust SAE660 Bronze | 2          |                   |  |  |  |  |  |
| 38   | R150333                                                                                                                                                                                                               | R150447                                                                   | Washer - Flat Keyed Outer SS  | 2          |                   |  |  |  |  |  |
| 39   | R3296-15                                                                                                                                                                                                              | 367029,<br>R1503473,<br>R32118-5,<br>R32127-23,<br>R32127-47,<br>R367029, | Locknut - 3/4-16 Nylon Jam    | 2          |                   |  |  |  |  |  |