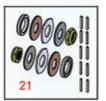

## Replaces R&R Products Versa-Green 1860PS Parts

Dual Adjust Cutting Unit Rollers

> R445748, RG-371, RN101345

|      | R&R<br>Part No.                                                                                                                                                                                                       | OEM<br>Part No.                                                           | Description                   | Qty<br>Req | Order<br>Quantity |  |  |  |  |  |
|------|-----------------------------------------------------------------------------------------------------------------------------------------------------------------------------------------------------------------------|---------------------------------------------------------------------------|-------------------------------|------------|-------------------|--|--|--|--|--|
|      | Tech Note: Fits all R&R 2" Dia. Black UHMW Polyethylene Rollers. Includes 10 ea.: R150322 Roll<br>Pins; 2 ea.: R3296-15 Locknuts, R150347T Teflon Seals, R150333 Thrust Washers, & R150334A<br>Bronze Thrust Washers: |                                                                           |                               |            |                   |  |  |  |  |  |
| Othe | r Parts Available                                                                                                                                                                                                     |                                                                           |                               |            |                   |  |  |  |  |  |
| 30   | R119-4090                                                                                                                                                                                                             |                                                                           | Shaft - Roller - Hardened     | 1          |                   |  |  |  |  |  |
| 31   | R150336                                                                                                                                                                                                               |                                                                           | Shaft - 1 SS Front Roller     | 1          |                   |  |  |  |  |  |
| 32   | R251-347                                                                                                                                                                                                              | R72-5690                                                                  | Bearing - Ball                | 2          |                   |  |  |  |  |  |
| 33   | R106-6941                                                                                                                                                                                                             |                                                                           | Seal - Double Lip             | 2          |                   |  |  |  |  |  |
| 34   | R106-6942                                                                                                                                                                                                             |                                                                           | V-Ring - Roller               | 2          |                   |  |  |  |  |  |
| 35   | R108-3151                                                                                                                                                                                                             | R106-6939                                                                 | Locknut - Roller - Stainless  | 2          |                   |  |  |  |  |  |
| 36   | R150347T                                                                                                                                                                                                              | R150347                                                                   | Seal - Nonstick Lip           | 2          |                   |  |  |  |  |  |
| 37   | R150334A                                                                                                                                                                                                              |                                                                           | Washer - Thrust SAE660 Bronze | 2          |                   |  |  |  |  |  |
| 38   | R150333                                                                                                                                                                                                               | R150447                                                                   | Washer - Flat Keyed Outer SS  | 2          |                   |  |  |  |  |  |
| 39   | R3296-15                                                                                                                                                                                                              | 367029,<br>R1503473,<br>R32118-5,<br>R32127-23,<br>R32127-47,<br>R367029, | Locknut - 3/4-16 Nylon Jam    | 2          |                   |  |  |  |  |  |