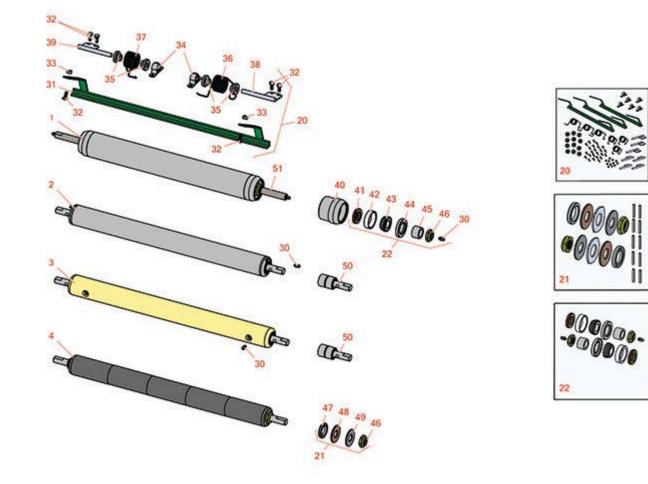

## Replaces R&R Products Versa-Green 1860PS Parts Rear Rollers

|       | R&R<br>Part No.                                                                                                                                                                                                       | OEM<br>Part No. | Description                                 | Qty<br>Req | Order<br>Quantity |  |
|-------|-----------------------------------------------------------------------------------------------------------------------------------------------------------------------------------------------------------------------|-----------------|---------------------------------------------|------------|-------------------|--|
| R&R F | Rear Rollers                                                                                                                                                                                                          |                 | ·                                           | · · ·      |                   |  |
| 1     | R150692                                                                                                                                                                                                               |                 | Roller - Smooth Heavy Duty<br>Tubular Steel | 0          |                   |  |
|       | Tech Note: Constructed with a through shaft, this heavy duty roller uses tapered bearings for extended life.:                                                                                                         |                 |                                             |            |                   |  |
| 2     | R21-8450                                                                                                                                                                                                              |                 | Roller - Smooth Tubular Steel               | 0          |                   |  |
|       | Tech Note: Constructed with greasable "water-pump" style bearings. :                                                                                                                                                  |                 |                                             |            |                   |  |
| 3     | R150300                                                                                                                                                                                                               |                 | Roller - Smooth Solid Steel                 | 0          |                   |  |
|       | Tech Note: Machined from solid steel, this heavy weight roller uses greasable "water-pump" style<br>bearings.:                                                                                                        |                 |                                             |            |                   |  |
| 4     | R150341                                                                                                                                                                                                               |                 | Roller - Smooth UHMW<br>Polyethylene        | 0          |                   |  |
|       | Tech Note: Machined from solid UHMW, this low maintenance roller uses a 1" solid stainless<br>steel shaft and requires no grease. UHMW material prevents build-up of debris.:                                         |                 |                                             |            |                   |  |
| Overl | haul Kits                                                                                                                                                                                                             |                 |                                             |            |                   |  |
| 20    | R42-4820G                                                                                                                                                                                                             |                 | Scraper Kit - Rear Roller                   | 1          |                   |  |
| 21    | R101395                                                                                                                                                                                                               |                 | Overhaul Kit - UHMW Roller                  | 0          |                   |  |
|       | Tech Note: Fits all R&R 2" Dia. Black UHMW Polyethylene Rollers. Includes 10 ea.: R150322 Roll<br>Pins; 2 ea.: R3296-15 Locknuts, R150347T Teflon Seals, R150333 Thrust Washers, & R150334A<br>Bronze Thrust Washers: |                 |                                             |            |                   |  |
| 22    | R100136                                                                                                                                                                                                               |                 | Overhaul Kit - Roller                       | 0          |                   |  |
|       | Tech Note: Includes 2 ea.: R150674 Wear Sleeves, R253-152 Seals, R253-117 Seals, R254-78<br>Bearings, R254-79 Bearing Cups, R3296-15 Locknuts & R302-5 Grease Fittings:                                               |                 |                                             |            |                   |  |
| Othe  | r Parts Available                                                                                                                                                                                                     |                 |                                             |            |                   |  |

## Replaces R&R Products Versa-Green 1860PS Parts

Rear Rollers

|    | R&R<br>Part No. | OEM<br>Part No.                                                                                                                                                                                                                                | Description                     | Qty<br>Req | Order<br>Quantity |
|----|-----------------|------------------------------------------------------------------------------------------------------------------------------------------------------------------------------------------------------------------------------------------------|---------------------------------|------------|-------------------|
| 30 | R302-5          | R173-0,<br>R21-6010,<br>R255825,<br>R302-37,<br>R302-47,<br>R302-57,<br>R302-58,<br>R302-6,<br>R31-0300,<br>R32-9660,<br>R471214,<br>R471223,<br>R471226,<br>R60-0800,<br>R62-3880,<br>R92-4181,<br>RJD7797,<br>RJD7842,<br>RJD7844,<br>RM0004 | Fitting - Grease                | 6          |                   |
| 31 | R42-4800G       |                                                                                                                                                                                                                                                | Bar - Scraper Rear Roller-Green | 1          |                   |
| 32 | R400106         | R321-3,<br>R513315,<br>R908002P                                                                                                                                                                                                                | Bolt - Hex HD 1/4-20 x 5/8      | 8          |                   |
| 33 | R32152-4        | 444708,<br>R444708                                                                                                                                                                                                                             | Locknut - 1/4-20 All Metal      | 4          |                   |
| 34 | R256-239        |                                                                                                                                                                                                                                                | Bearing                         | 2          |                   |
| 35 | R19-9560        |                                                                                                                                                                                                                                                | Spacer - Spring                 | 4          |                   |
| 36 | R19-9540        |                                                                                                                                                                                                                                                | Spring - Torsion LH             | 1          |                   |
| 37 | R19-9550        |                                                                                                                                                                                                                                                | Spring - Torsion RH             | 1          |                   |
| 38 | R42-4780        |                                                                                                                                                                                                                                                | Mount - Scraper LH              | 1          |                   |
| 39 | R42-4790        |                                                                                                                                                                                                                                                | Mount - RH Scraper              | 1          |                   |
| 40 | R61-0380        |                                                                                                                                                                                                                                                | Roller End - Cap Solid          | 2          |                   |

## Replaces R&R Products Versa-Green 1860PS Parts

Order

Qty

Rear Rollers

OEM

|    | Part No.           | Part No.                                                                                                                                                                  | Description               | Req Quantity |
|----|--------------------|---------------------------------------------------------------------------------------------------------------------------------------------------------------------------|---------------------------|--------------|
| 41 |                    | R253-116,<br>R3001656                                                                                                                                                     | Seal - Inner Roller       | 2            |
| 42 | R254-79            | R01-103-0060,<br>R01-103-0130,<br>R1-633584,<br>R252-106,<br>R32-7800,<br>R32-7800,<br>R4121175,<br>R70030-50301,<br>R808088,<br>RB4015,<br>RG-372,<br>RJD8226            | Cup - Bearing             | 2            |
|    | Tech Note: Use R25 | 54-79M installation mandrel (                                                                                                                                             | o properly install race.: |              |
| 43 | R254-78            | R01-102-0060,<br>R01-102-0130,<br>R255815,<br>R32-7790,<br>R32-9580,<br>R385174,<br>R4121174,<br>R4135152,<br>R70030-50302,<br>R93-4813,<br>RB4512,<br>RG-373,<br>RJD8188 | Tapered Bearing Cone      | 2            |
| 44 | R253-117           | R253-165,<br>R255805,<br>R3004882                                                                                                                                         | Seal - Outer Triple Lip   | 2            |
| 45 |                    |                                                                                                                                                                           | Sleeve - Wear 3/4 Plated  | 2            |

Rear Rollers

| ltem <b>R&amp;R</b><br>No <b>Part No.</b> | OEM<br>Part No.                                                                                              | Description                   | Qty<br>Req | Order<br>Quantity |
|-------------------------------------------|--------------------------------------------------------------------------------------------------------------|-------------------------------|------------|-------------------|
| 46 <b>R3296-15</b>                        | 367029,<br>R1503473,<br>R32118-5,<br>R32127-23,<br>R32127-47,<br>R367029,<br>R445748,<br>RG-371,<br>RN101345 | Locknut - 3/4-16 Nylon Jam    | 2          |                   |
| 47 <b>R150347T</b>                        | R150347                                                                                                      | Seal - Nonstick Lip           | 2          |                   |
| 48 <b>R150334A</b>                        |                                                                                                              | Washer - Thrust SAE660 Bronze | 2          |                   |
| 49 <b>R150333</b>                         | R150447                                                                                                      | Washer - Flat Keyed Outer SS  | 2          |                   |
| 50 <b>R21-8430</b>                        | R150301                                                                                                      | Bearing - Roller              | 2          |                   |
| 51 <b>R150693</b>                         |                                                                                                              | Shaft - HD Rear Roller        | 1          |                   |
|                                           |                                                                                                              |                               |            |                   |