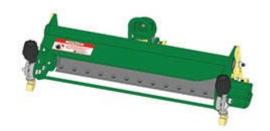

## Replaces R&R Products Versa-Green 1860PS Parts

Complete Cutting Unit

## Replaces R&R Products Versa-Green 1860PS Parts

Complete Cutting Unit

|      | R&R<br>Part No.                                                                                                                                                            | OEM<br>Part No. | Description                       | Qty<br>Req | Order<br>Quantity |
|------|----------------------------------------------------------------------------------------------------------------------------------------------------------------------------|-----------------|-----------------------------------|------------|-------------------|
|      | dard Cutting Unit                                                                                                                                                          | Tareno.         | Description                       | Req_       | Qualitity         |
| 1    | R150201G                                                                                                                                                                   |                 | Complete Standard Cutting<br>Unit | 0          |                   |
|      | Tech Note: R&R Single Point Cutting Unit complete with: R5-3189 8 Blade Reel, R63-8470 Thin Bedknife, R21-6540 Grooved Front Roller & R52-3120 Solid Rear Roller:          |                 |                                   |            |                   |
| Cust | om Cutting Unit                                                                                                                                                            |                 |                                   |            |                   |
| 2    | R150201G-SPL                                                                                                                                                               |                 | Custom Cutting Unit               | 0          |                   |
|      | Tech Note: R&R Custom Cutting Unit price does not include Reel, Bedknife, Front Roller and Rear Roller. Select these options from the parts list to complete custom unit.: |                 |                                   |            |                   |