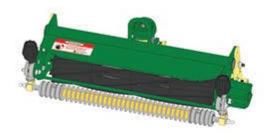

## Replaces R&R Products Versa-Green 1860PS Parts

Complete Cutting Unit

## Replaces R&R Products Versa-Green 1860PS Parts

Complete Cutting Unit

|      | R&R<br>Part No.                                                                                                                                                            | OEM<br>Part No. | Description                       | Qty<br>Req | Order<br>Quantity |
|------|----------------------------------------------------------------------------------------------------------------------------------------------------------------------------|-----------------|-----------------------------------|------------|-------------------|
|      | dard Cutting Unit                                                                                                                                                          | Tareno.         | Description                       | Req_       | Qualitity         |
| 1    | R150201G                                                                                                                                                                   |                 | Complete Standard Cutting<br>Unit | 0          |                   |
|      | Tech Note: R&R Single Point Cutting Unit complete with: R5-3189 8 Blade Reel, R63-8470 Thin Bedknife, R21-6540 Grooved Front Roller & R52-3120 Solid Rear Roller:          |                 |                                   |            |                   |
| Cust | om Cutting Unit                                                                                                                                                            |                 |                                   |            |                   |
| 2    | R150201G-SPL                                                                                                                                                               |                 | Custom Cutting Unit               | 0          |                   |
|      | Tech Note: R&R Custom Cutting Unit price does not include Reel, Bedknife, Front Roller and Rear Roller. Select these options from the parts list to complete custom unit.: |                 |                                   |            |                   |