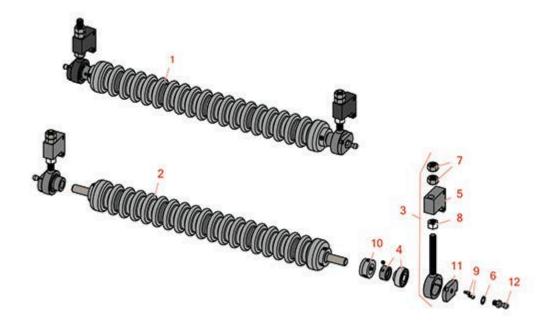

## Replaces R&R Products Versa-Green 1860PS Parts

Minuteman Front Roller System

|      | R&R<br>Part No.                                                                                 | OEM<br>Part No.                                                                    | Description                                    | Qty<br>Req | Order<br>Quantity |
|------|-------------------------------------------------------------------------------------------------|------------------------------------------------------------------------------------|------------------------------------------------|------------|-------------------|
| Comp | olete Minutem                                                                                   | an Roller Systems                                                                  |                                                |            |                   |
| 1    | RMT8001                                                                                         |                                                                                    | Minuteman Front Grooved Roller System          | 0          |                   |
|      | Tech Note: Cor                                                                                  | mplete roller systems ir                                                           | nclude roller and two brackets with bearings.: |            |                   |
| Minu | teman Rollers                                                                                   | Only                                                                               |                                                |            |                   |
| 2    | RM513                                                                                           |                                                                                    | Minuteman Grooved Roller Only                  | 0          |                   |
|      | Tech Note: Use with Minuteman Roller Bracket System Only:                                       |                                                                                    |                                                |            |                   |
| Othe | r Parts Availab                                                                                 | le                                                                                 |                                                |            |                   |
| 3    | RT821                                                                                           |                                                                                    | Bracket Assy - Front LH/RH                     | 0          |                   |
|      | Tech Note: Includes RT8210 Bearing & Locking Collar, RMM606 Washer, R3219-5 Nut & RMM607 Screw: |                                                                                    |                                                |            |                   |
| 4    | RMMB157                                                                                         |                                                                                    | Bearing w/Locking Collar                       | 0          |                   |
| 5    | RT8210                                                                                          |                                                                                    | Block - Height Adj                             | 0          |                   |
| 6    | RMM606                                                                                          |                                                                                    | Washer - Lock 3/8 Zinc Internal Tooth          | 0          |                   |
| 7    | R3219-5                                                                                         | R01-188-0820,<br>R22-15-BJD,<br>R22-15-BJKD                                        | Nut - 1/2-20                                   | 0          |                   |
| 8    | RMM607                                                                                          | R01-158-0610,<br>R01-191-0820,<br>R21-3900,<br>R3220-5,<br>R3220-5-01,<br>R45-0170 | Nut - Jam 1/2-20 Zinc                          | 0          |                   |
| 9    | RMM608                                                                                          |                                                                                    | Screw - 8-32 x 5/16 SS Socket Head             | 0          |                   |
| 10   | RMM3                                                                                            |                                                                                    | End Hub - 7/8 ID                               | 0          |                   |
| 11   | RT821P                                                                                          |                                                                                    | Plate - For RT821 Bracket                      | 0          |                   |
| 12   | RT821B                                                                                          |                                                                                    | Ball - For RT821 Bracket                       | 0          |                   |