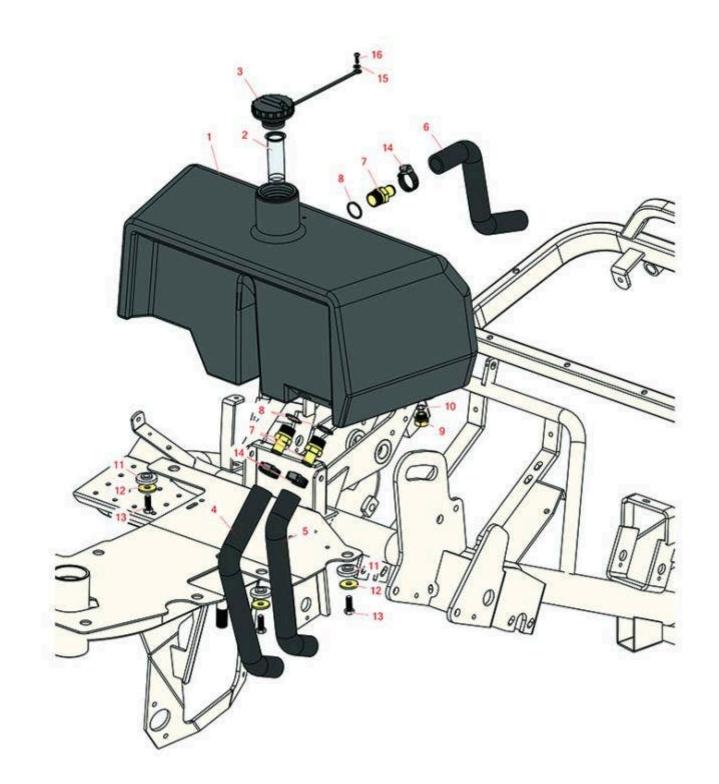

## **Replaces R&R Products Versa-Green 1860PS Parts**

Traction Unit Hydraulic Reservoir

|    | R&R<br>Part No. | OEM<br>Part No.                                                                                                        | Description                       | Qty<br>Req | Order<br>Quantity |
|----|-----------------|------------------------------------------------------------------------------------------------------------------------|-----------------------------------|------------|-------------------|
| 1  | R150306         |                                                                                                                        | Tank - Hydraulic                  | 1          |                   |
| 2  | R150309         | R83-1520                                                                                                               | Screen - Filler - Hyd Oil         | 1          |                   |
| 3  | R93-7160        | R92-6342,<br>R93-3103                                                                                                  | Cap - Hyd Oil w/Tether            | 1          |                   |
| 4  | R150595         |                                                                                                                        | Hose - Inside Inlet - Pump        | 1          |                   |
| 5  | R83-0910        |                                                                                                                        | Hose - Outside Inlet - Pump       | 1          |                   |
| 6  | R83-1430        |                                                                                                                        | Hose - Filter to Tank             | 1          |                   |
| 7  | R83-0870        | R83-0870-01                                                                                                            | Hydraulic Fitting - Straight Hose | 3          |                   |
| 8  | R237-177        |                                                                                                                        | O-Ring - Str Fitting - Poly Tank  | 3          |                   |
| 9  | R353-550        | R353-843                                                                                                               | Plug - Drain - Hyd Tank           | 1          |                   |
| 10 | R237-79         |                                                                                                                        | O-Ring                            | 1          |                   |
| 11 | R240-11         |                                                                                                                        | Bushing - Rubber - Flanged        | 3          |                   |
| 12 | R63-8410        | R53-6380,<br>R63-4810                                                                                                  | Washer - Isolator Bushing         | 3          |                   |
| 13 | R323-6          | 323-6,<br>R01-150-0010,<br>R01-178-0608,<br>R20-47-AD,<br>R20-47-AGD,<br>R3224-2,<br>R49-3510,<br>R908034P,<br>R908332 | Bolt - Hex HD 3/8-16 x 1 GR5 YZ   | 3          |                   |
| 14 | R2412-34        | R31-0120                                                                                                               | Clamp - Hose .75-1.5              | 3          |                   |
| 15 | R24M7139        |                                                                                                                        | Washer - Flat 6mm                 | 1          |                   |
| 16 | R300104         |                                                                                                                        | Screw - Button HD Cap 10-32 x 5/8 | 1          |                   |
|    |                 |                                                                                                                        |                                   |            |                   |