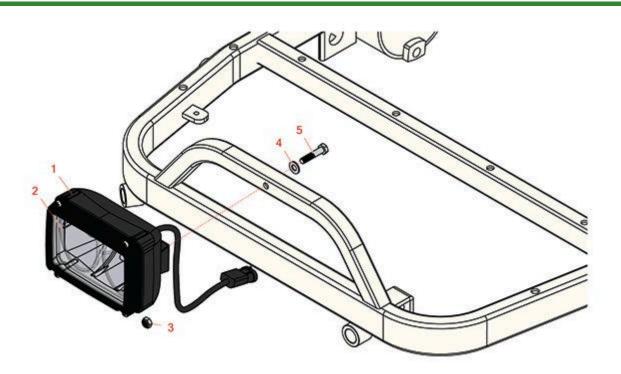

| R | & R<br>ducts    | <b>1860PS Parts</b><br>Traction Unit<br>Light Kit                                                                                                                                |                               |            |                   |
|---|-----------------|----------------------------------------------------------------------------------------------------------------------------------------------------------------------------------|-------------------------------|------------|-------------------|
|   | R&R<br>Part No. | OEM<br>Part No.                                                                                                                                                                  | Description                   | Qty<br>Req | Order<br>Quantity |
| 1 | R150285         |                                                                                                                                                                                  | Light - Halogen - 2 Bulb      | 1          |                   |
| 2 | R150286         |                                                                                                                                                                                  | Bulb - Halogen                | 2          |                   |
| 3 | R3296-29        | 3296-29,<br>R1-804256,<br>R915662P                                                                                                                                               | Locknut - 5/16-18 ESNA        | 1          |                   |
| 4 | R453009         | 3256-3,<br>R01-166-0400,<br>R24-10-BD,<br>R24-9-AD,<br>R24H1136,<br>R32-9650,<br>R3256-2,<br>R3256-23,<br>R3256-67,<br>R3290-217,<br>R3556-3,<br>R4-2390,<br>R452006,<br>R7-0152 | Washer - Flat 5/16 SAE        | 1          |                   |
| 5 | R400192         |                                                                                                                                                                                  | Bolt - Hex HD 5/16-18 x 1-1/2 | 1          |                   |