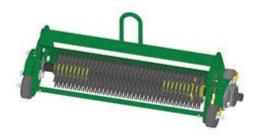

## Replaces R&R Products Versa-Green 1860PS Parts

Verti-Cut Unit with Wheels Complete Verti-Cut Unit

## Replaces R&R Products Versa-Green 1860PS Parts

Verti-Cut Unit with Wheels Complete Verti-Cut Unit

|                         | Part No.                                                                               | OEM<br>Part No. | Description                                  | Qty<br>Req | Order<br>Quantity |
|-------------------------|----------------------------------------------------------------------------------------|-----------------|----------------------------------------------|------------|-------------------|
| Complete Verti-Cut Unit |                                                                                        |                 |                                              |            |                   |
| 1                       | R150206G                                                                               |                 | Complete Standard Verti-Cut Unit with Wheels | 0          |                   |
|                         | Tech Note: R&R Verti-Cut Unit complete with: R335449 Verti-Cut Blades & Rubber Wheels: |                 |                                              |            |                   |