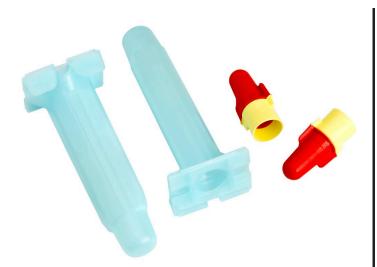

## **Details**

The 3M Direct Bury Splice DBR/Y is a premium moisture-resistant connector, which is used to electrically connect and moisture-seal thicker insulation wire. The product includes an R/Y spring connector and a high impact, UV resistant tube prefilled with moisture-resistant grease.