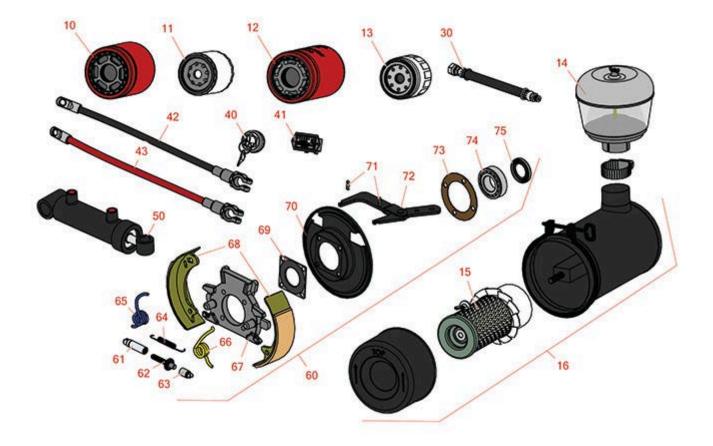

## **Replaces Toro Reelmaster 223D Parts**

Traction Unit

| R      | & R<br>ducts | <b>Replaces Torc</b><br>Traction Unit<br>Traction Unit                 | Reelmaster 223D Parts                 |                     |
|--------|--------------|------------------------------------------------------------------------|---------------------------------------|---------------------|
|        | R&R          | OEM                                                                    |                                       | Qty Order           |
|        | Part No.     | Part No.                                                               | Description                           | Req <b>Quantity</b> |
| Filter | rs           |                                                                        |                                       |                     |
| 10     | R75-1330     | 110-4146,<br>75-1330                                                   | Filter - Oil - Transmission           | 1                   |
| 11     | R63-8300     | 63-8300                                                                | Baldwin Fuel Filter - Element         | 1                   |
| 12     | RRF10623     | 13170210,<br>75-1310                                                   | SilverGuard Oil Filter - Hyd          | 1                   |
| 12     | R75-1310     | 13170210,<br>75-1310                                                   | Baldwin Hyd Oil Filter                | 1                   |
| 13     | R42-9030     | 104-5167,<br>108-3841,<br>127-0511,<br>42-9030,<br>67-4330,<br>98-9651 | Baldwin Oil Filter - Engine           | 1                   |
| 13     | RRF10606     | 108-3841,<br>67-4330,<br>98-9651                                       | SilverGuard Oil Filter - 2 3/4" Long  | 1                   |
| 14     | R27-7100P    | 48-7430                                                                | Pre-Cleaner                           | 1                   |
| 15     | RRF10194     | 108-3833,<br>27-7110                                                   | SilverGuard Air Filter - Element      | 1                   |
| 15     | R27-7110     | 108-3833,<br>27-7110                                                   | Baldwin Air Filter - Element          | 1                   |
| 16     | R48-4220     | 48-4220                                                                | Filter - Air Assy w/Filter            | 1                   |
| 30     | R92-1727     | 75-6010,<br>88-9530,<br>92-1727                                        | Hydraulic Hose Assy - Front LH/C Reel | 2                   |
| 30     | R75-5900     | 75-5900                                                                | Hose - Front Center Lift Cyl          | 1                   |
| 30     | R75-6050     | 75-6050                                                                | Hydraulic Hose Assy - Rear LH Reel    | 1                   |
| 30     | R75-6180     | 75-6180                                                                | Hose - Rear RH Lift Cyl               | 2                   |
| 30     | R92-1719     | 75-6190,<br>92-1719                                                    | Hydraulic Hose Assy - Rear LH Reel    | 1                   |

| R    | & R<br>ducts    | <b>Replaces</b><br>Traction Unit<br>Traction Unit | Toro Reelmaster 223D Parts            |            |                   |  |  |
|------|-----------------|---------------------------------------------------|---------------------------------------|------------|-------------------|--|--|
|      | R&R<br>Part No. | OEM<br>Part No.                                   | Description                           | Qty<br>Req | Order<br>Quantity |  |  |
| 30   | R75-5910        | 75-5910                                           | Hose - Front Center Lift Cyl          | 1          |                   |  |  |
| 30   | R75-6070        | 75-6070                                           | Hose - Rear LH Lift Cyl               | 1          |                   |  |  |
| 30   | R75-6230        | 75-6220,<br>75-6230                               | Hydraulic Hose Assy - Steering        | 2          |                   |  |  |
| 30   | R92-1723        | 75-6040,<br>92-1723                               | Hydraulic Hose Assy - Rear RH Reel    | 1          |                   |  |  |
| 30   | R92-1724        | 75-6030,<br>88-9540,<br>92-1724                   | Hydraulic Hose Assy - Front RH Reel   | 1          |                   |  |  |
| Hose | Hoses           |                                                   |                                       |            |                   |  |  |
| 30   | R75-5880        | 75-5880                                           | Hose - Front RH Lift Cyl              | 1          |                   |  |  |
| 30   | R75-5930        | 75-5930                                           | Hose - Front LH Lift Cyl              | 1          |                   |  |  |
| 30   | R75-6080        | 75-6080                                           | Hose - Rear LH Lift Cyl               | 1          |                   |  |  |
| 30   | R92-1726        | 75-5960,<br>92-1726                               | Hydraulic Hose Assy - Front LH/C Reel | 1          |                   |  |  |
| 30   | R75-5890        | 75-5890                                           | Hose - Front RH-LH Lift Cyl           | 2          |                   |  |  |
| 30   | R75-5950        | 75-5950                                           | Hydraulic Hose Assy - Front LH Reel   | 1          |                   |  |  |
| 30   | R75-6110        | 75-6110                                           | Hydraulic Hose Assy - Rear RH Reel    | 1          |                   |  |  |
| 30   | R92-1722        | 75-5980,<br>92-1722                               | Hydraulic Hose Assy - Front RH Reel   | 1          |                   |  |  |
| Othe | r Parts Avai    | lable                                             |                                       |            |                   |  |  |
| 40   | R27-2360        | 27-2360                                           | Switch - Key 6 Lead 9/16 Mount        | 1          |                   |  |  |
| 41   | R75-6820        | 75-6820                                           | Meter - Hour - Quartz                 | 1          |                   |  |  |
| 42   | R75-1360        | 75-1360                                           | Cable - Battery Negative              | 1          |                   |  |  |
| 43   | R75-1370        | 75-1370,<br>75-5730                               | Cable - Battery Positive              | 1          |                   |  |  |

| R  | & R<br>ducts    | Traction Unit                                | Reelmaster 223D Parts            |            |                   |
|----|-----------------|----------------------------------------------|----------------------------------|------------|-------------------|
|    | R&R<br>Part No. | Traction Unit<br>OEM<br>Part No.             | Description                      | Qty<br>Req | Order<br>Quantity |
|    | R93-9310        | 108-4436,<br>75-0780,<br>93-9310,<br>98-3945 | Hydraulic Cylinder               | 3          | Quantity          |
| 50 | R75-0770        | 75-0770                                      | Hydraulic Cylinder - Front LH/RH | 2          |                   |
| 50 | R86-7330        | 75-2140,<br>86-7330                          | Overhaul Kit - Cylinder          | 1          |                   |
| 60 | R150315         |                                              | Brake Assy                       | 2          |                   |
| 61 | R21-9380        | 21-9380,<br>40457                            | Nut - Pivot                      | 2          |                   |
| 62 | R21-9370        | 21-9370,<br>40456                            | Screw - Adjustment               | 2          |                   |
| 63 | R21-9390        | 21-9390,<br>40458                            | Socket                           | 2          |                   |
| 64 | R21-9440        | 21-9440,<br>40473                            | Spring                           | 2          |                   |
| 65 | R21-9420        | 21-9420,<br>40471                            | Spring - Return LH               | 2          |                   |
| 66 | R21-9430        | 21-9430,<br>40472                            | Spring - Return RH               | 2          |                   |
| 67 | R43-6810        | 40-2190,<br>43-6810                          | Spider - Torque                  | 2          |                   |
| 68 | R43-2690        | 21-9470,<br>43-2690                          | Shoe - Brake                     | 4          |                   |
| 69 | R28-0670        | 28-0670,<br>40450                            | Seal - Oil Axle                  | 2          |                   |
| 70 | R21-9450        | 21-9450                                      | Shield - Dust                    | 2          |                   |
| 71 | R21-9460        | 21-9460,<br>40474                            | Retainer                         | 4          |                   |
| 72 | R24-9180        | 21-9400,<br>24-9180                          | Lever - Parking Brake            | 2          |                   |

| R  | & R<br>ducts    | <b>Replaces</b><br>Traction Unit<br>Traction Unit | Toro Reelmaster 223D Parts    |            |                   |
|----|-----------------|---------------------------------------------------|-------------------------------|------------|-------------------|
|    | R&R<br>Part No. | OEM<br>Part No.                                   | Description                   | Qty<br>Req | Order<br>Quantity |
| 73 | R21-8320        | 21-8320                                           | Gasket - Front Axle           | 2          |                   |
| 74 | R21-8180        | 21-8180,<br>32-8800,<br>40453                     | Bearing - with Cup Front Axle | 2          |                   |
| 75 | R92-1774        | 21-8330,<br>92-1774                               | Seal - Oil Front Axle         | 2          |                   |