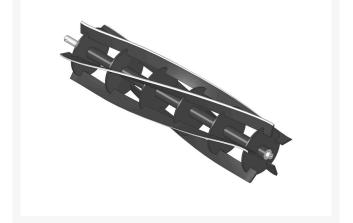

R4005

Reel - 5 Blade

## Details

R&R Reel blades are manufactured from high carbon-boron alloy steel and then hardened to RC46-49 to match the temper of our bedknives and original equipment bedknives. All R&R Reels are cylindrically ground on bearing surfaces and then relief ground. Reels are then precision computer balanced for extended bearing and reel life. R&R Products Reels are guaranteed against defects in material and workmanship for the life of the reel under normal use.

- High Carbon-Boron Alloy Steel
- Cylindrically Ground on Bearing Surfaces
- Precision Computer Balanced