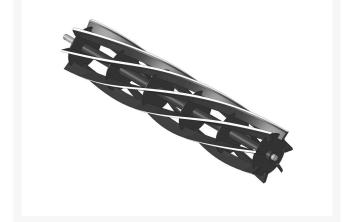

R4006-7

Reel - 7 Blade

## Details

R&R Reel blades are manufactured from high carbon-boron alloy steel and then hardened to RC46-49 to match the temper of our bedknives and original equipment bedknives. All R&R Reels are cylindrically ground on bearing surfaces and then relief ground. Reels are then precision computer balanced for extended bearing and reel life. R&R Products Reels are guaranteed against defects in material and workmanship for the life of the reel under normal use.

- High Carbon-Boron Alloy Steel
- Cylindrically Ground on Bearing Surfaces
- Precision Computer Balanced