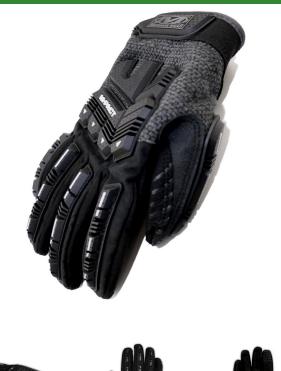

## Mechanix Wear Winter Impact Gen 2 Gloves

RMW7010-

Details

**R&R** Products

When the cold front moves in, reach for the Winter Impact cold weather, water-resistant Winter Impact Gen 2 gloves with comfortable micro-fleece lining the entire glove and C40 3M Thinsulate to trap warm air in. Rugged water-resistant polyester combined with an internal waterproof membrane helps keep working hands dry in rain, sleet and snow. Extended gauntlet cuffs protect your wrists. EVA foam knuckle padding absorbs impact and safeguards your hands from abrasion. Resistant polyester construction, waterproof membrane, and

Amortex grip for gripping power. Machine

**Options** Size

Medium Large

TURF Handels GmbH

Am Hartboden 48 Gratkorn, 8101 +43 3124 29064-17 https://turf.rrproducts.com/