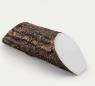

## Artificial Log Tee Marker RP0526

Dress up your tees with rustic, life-like artificial log tee markers. Beautifully finished branch motif never needs to be painted, varnished or treated. Made from durable, heavy-duty wood-look polymer resin with slanted colored ends for visibility. Includes two stainless steel ground spikes to hold in place. Maintenance-free. Available in 5 colors. 11" L x 3-1/2" H x 3" W. 2.5 lbs.

- Looks like real wood
- Maintenance free

Manufacturer

- Highly visible colored ends
- Stainless steel mounting spikes
- 11" L x 3-1/2" H x 3" W