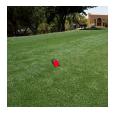

## Artificial Log Tee Marker RP0526

Dress up your tees with rustic, life-like artificial log tee markers. Beautifully finished branch motif never needs to be painted, varnished or treated. Made from durable, heavy-duty wood-look polymer resin with slanted colored ends for visibility. Includes two stainless steel ground spikes to hold in place. Maintenance-free. Available in 5 colors. 11" L x 3-1/2" H x 3" W. 2.5 lbs.

- Looks like real wood
- Maintenance free

Manufacturer

- Highly visible colored ends
- Stainless steel mounting spikes
- 11" L x 3-1/2" H x 3" W