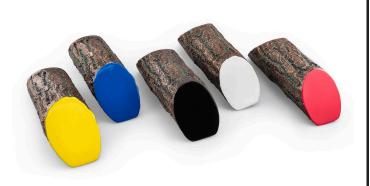

## Artificial Log Tee Marker RP0526

Dress up your tees with rustic, life-like artificial log tee markers. Beautifully finished branch motif never needs to be painted, varnished or treated. Made from durable, heavy-duty wood-look polymer resin with slanted colored ends for visibility. Includes two stainless steel ground spikes to hold in place. Maintenance-free. Available in 5 colors. 11" L x 3-1/2" H x 3" W. 2.5 lbs.

- Looks like real wood
- Maintenance free

Manufacturer

- Highly visible colored ends
- Stainless steel mounting spikes
- 11" L x 3-1/2" H x 3" W

## Options

**Specifications** 

Color

Yellow White Red Blue Black

**R&R** Products