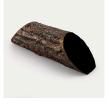

## Artificial Log Tee Marker RP0526

Dress up your tees with rustic, life-like artificial log tee markers. Beautifully finished branch motif never needs to be painted, varnished or treated. Made from durable, heavy-duty wood-look polymer resin with slanted colored ends for visibility. Includes two stainless steel ground spikes to hold in place. Maintenance-free. Available in 5 colors. 11" L x 3-1/2" H x 3" W. 2.5 lbs.

- Looks like real wood
- Maintenance free

Manufacturer

- Highly visible colored ends
- Stainless steel mounting spikes
- 11" L x 3-1/2" H x 3" W