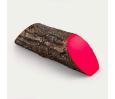

## Artificial Log Tee Marker RP0526

Dress up your tees with rustic, life-like artificial log tee markers. Beautifully finished branch motif never needs to be painted, varnished or treated. Made from durable, heavy-duty wood-look polymer resin with slanted colored ends for visibility. Includes two stainless steel ground spikes to hold in place. Maintenance-free. Available in 5 colors. 11" L x 3-1/2" H x 3" W. 2.5 lbs.

- Looks like real wood
- Maintenance free

Manufacturer

- Highly visible colored ends
- Stainless steel mounting spikes
- 11" L x 3-1/2" H x 3" W

## Options

**Specifications** 

Color

Yellow White Red Blue Black

**R&R** Products