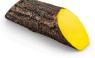

## Artificial Log Tee Marker RP0526

Dress up your tees with rustic, life-like artificial log tee markers. Beautifully finished branch motif never needs to be painted, varnished or treated. Made from durable, heavy-duty wood-look polymer resin with slanted colored ends for visibility. Includes two stainless steel ground spikes to hold in place. Maintenance-free. Available in 5 colors. 11" L x 3-1/2" H x 3" W. 2.5 lbs.

- Looks like real wood
- Maintenance free

Manufacturer

- Highly visible colored ends
- Stainless steel mounting spikes
- 11" L x 3-1/2" H x 3" W

## Options

**Specifications** 

Color

Yellow White Red Blue Black

**R&R** Products