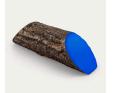

## Artificial Log Tee Marker RP0526

Dress up your tees with rustic, life-like artificial log tee markers. Beautifully finished branch motif never needs to be painted, varnished or treated. Made from durable, heavy-duty wood-look polymer resin with slanted colored ends for visibility. Includes two stainless steel ground spikes to hold in place. Maintenance-free. Available in 5 colors. 11" L x 3-1/2" H x 3" W. 2.5 lbs.

- Looks like real wood
- Maintenance free

Manufacturer

- Highly visible colored ends
- Stainless steel mounting spikes
- 11" L x 3-1/2" H x 3" W

## Options

**Specifications** 

Color

Yellow White Red Blue Black

**R&R** Products