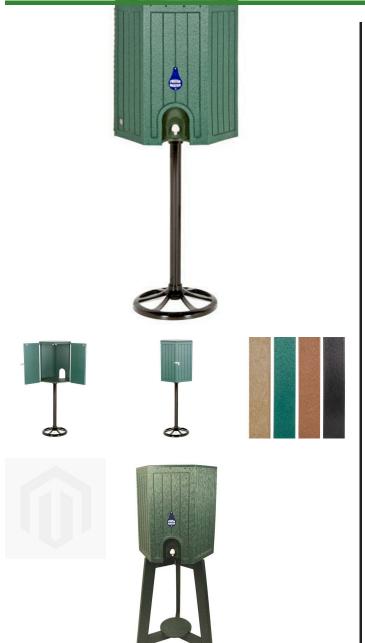

## Hexagon Cooler Enclosure, Use w/ Mounting Pipe

RP106013

## **Details**

Add distinction to your course with the R&R hexagon-shape cooler housing with solid wall, engraved slat-look design. Sturdy recycled plastic lumber construction with stainless steel frame and screws is designed to last for years, maintenance free. Optional sliding Lexan door protects cooler spigot from reclaimed water. Lockable rear door access. Lock included. Mounting base and cooler sold separately. Available in Green, Driftwood or Black.

- Recycled plastic lumber
- Stainless steel frame and screws
- Maintenance free
- Locking rear door
- Lock included
- Optional Lexan door to protect spigot
- Mounting base and cooler sold separately

## **Specifications**

Manufacturer R&R Products

**Options** 

Color Green

Brown

**Replacement Parts** 

RML702 Master Lock No 7 - 2" -

Keyed Alike (P491)