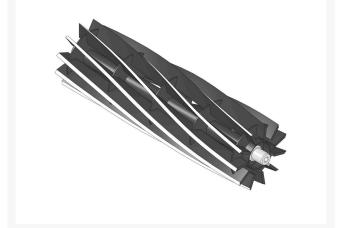

# Reel - 11 Blade w/Coupling

R4113568

#### Details

R&R Reel blades are manufactured from high carbon-boron alloy steel and then hardened to RC46-49 to match the temper of our bedknives and original equipment bedknives. All R&R Reels are cylindrically ground on bearing surfaces and then relief ground. Reels are then precision computer balanced for extended bearing and reel life. R&R Products Reels are guaranteed against defects in material and workmanship for the life of the reel under normal use.

- High Carbon-Boron Alloy Steel
- Cylindrically Ground on Bearing Surfaces
- Precision Computer Balanced

Replaces

Ransomes R&R Products 2206002, 4113568 R2206002