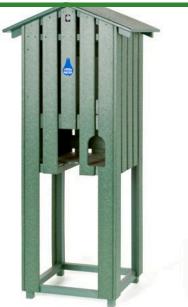

## **Mid Length Slatted Enclosure**

RP106021

## **Details**

Affordable and functional while providing beauty to your course. Recycled plastic 1" x 4" slat construction easily withstands the abuse of extreme weather as well as daily usage. Opening for inside cup holder. Lockable rear door access. Cooler and cup holder sold separately. Available in Green, Driftwood or Black.

- Weather-proof recycled plastic lumber
- Opening for inside cup holder
- Lockable rear door
- Cooler, cup holder, and cups sold separately

**Specifications** 

Manufacturer R&R Products

**Options** 

Color Black