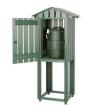

## **Mid Length Slatted Enclosure**

RP106021

## **Details**

Affordable and functional while providing beauty to your course. Recycled plastic 1" x 4" slat construction easily withstands the abuse of extreme weather as well as daily usage. Opening for inside cup holder. Lockable rear door access. Cooler and cup holder sold separately. Available in Green, Driftwood or Black.

- Weather-proof recycled plastic lumber
- Opening for inside cup holder
- Lockable rear door
- Cooler, cup holder, and cups sold separately

**Specifications** 

Manufacturer R&R Products

**Options** 

Color Black