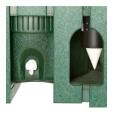

## **Details**

Affordable and functional while providing beauty to your course. Recycled plastic 1" x 4" slat construction easily withstands the abuse of extreme weather as well as daily usage. Opening for inside cup holder. Lockable rear door access. Cooler and cup holder sold separately. Available in Green, Driftwood or Black.

- Weather-proof recycled plastic lumber
- Opening for inside cup holder
- Lockable rear door
- Cooler, cup holder, and cups sold separately

**Specifications** 

Manufacturer R&R Products

**Options** 

Color Black