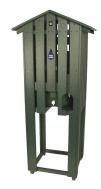

## **Mid Length Slatted Enclosure**

RP106021

## **Details**

Affordable and functional while providing beauty to your course. Recycled plastic 1" x 4" slat construction easily withstands the abuse of extreme weather as well as daily usage. Opening for inside cup holder. Lockable rear door access. Cooler and cup holder sold separately. Available in Green, Driftwood or Black.

- Weather-proof recycled plastic lumber
- Opening for inside cup holder
- Lockable rear door
- Cooler, cup holder, and cups sold separately

**Specifications** 

Manufacturer R&R Products

**Options** 

Color Black