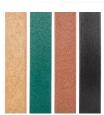

## Details

Crafted from 100% recycled plastic with stainless steel screws. Moisture resistant construction with hinged lid. Traditional solid wall, engraved slat-look design. Spike stainless steel legs hold up divot box, promoting healthy grass. Sign and scoop included. Available in Green, Driftwood, Brown or Black.

- Maintenance-free recycled plastic lumber
- Moisture-resistant
- Hinged lid
- Sign and scoop included
- Stainless steel spike legs

Specifications Manufacturer

**R&R** Products

Options

Color

Black Green Brown