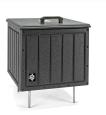

## Details

Crafted from 100% recycled plastic with stainless steel screws. Moisture resistant construction with hinged lid. Traditional solid wall, engraved slat-look design. Spike stainless steel legs hold up divot box, promoting healthy grass. Sign and scoop included. Available in Green, Driftwood, Brown or Black.

- Maintenance-free recycled plastic lumber
- Moisture-resistant
- Hinged lid
- Sign and scoop included
- Stainless steel spike legs

Specifications Manufacturer

**R&R** Products

Options

Color

Black Green Brown