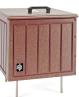

## Details

Crafted from 100% recycled plastic with stainless steel screws. Moisture resistant construction with hinged lid. Traditional solid wall, engraved slat-look design. Spike stainless steel legs hold up divot box, promoting healthy grass. Sign and scoop included. Available in Green, Driftwood, Brown or Black.

- Maintenance-free recycled plastic lumber
- Moisture-resistant
- Hinged lid
- Sign and scoop included
- Stainless steel spike legs

Specifications Manufacturer

**R&R** Products

Options

Color

Black Green Brown