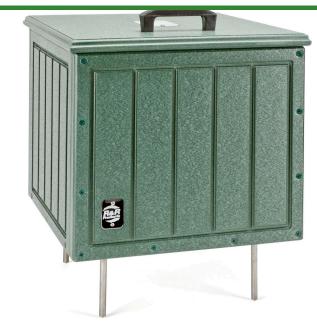

## **7 Gallon Square Divot Mix Container** RP106056

## Details

Crafted from 100% recycled plastic with stainless steel screws. Moisture resistant construction with hinged lid. Traditional solid wall, engraved slat-look design. Spike stainless steel legs hold up divot box, promoting healthy grass. Sign and scoop included. Available in Green, Driftwood, Brown or Black.

- Maintenance-free recycled plastic lumber
- Moisture-resistant
- Hinged lid
- Sign and scoop included
- Stainless steel spike legs

Specifications Manufacturer

**R&R** Products

Options

Color

Black Green Brown