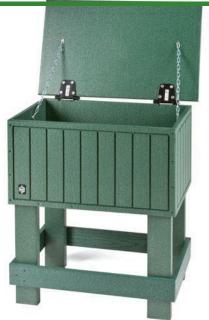

## **24 Divot Bottle Storage Box** RP106076

### Details

Organizes 24 divot mix bottles. Constructed with premium weather-resistant recycled plastic and stainless steel screws for easy maintenance and years of service, Solid wall, engraved slat-look design is moisture proof. Bottles not included.

- Weather-resistant recycled plastic lumber
- Stainless steel screws
- Moisture-proof lid
- Maintenance free
- Divot mix bottles not included