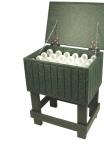

## **24 Divot Bottle Storage Box** RP106076

### Details

Organizes 24 divot mix bottles. Constructed with premium weather-resistant recycled plastic and stainless steel screws for easy maintenance and years of service, Solid wall, engraved slat-look design is moisture proof. Bottles not included.

- Weather-resistant recycled plastic lumber
- Stainless steel screws
- Moisture-proof lid
- Maintenance free
- Divot mix bottles not included