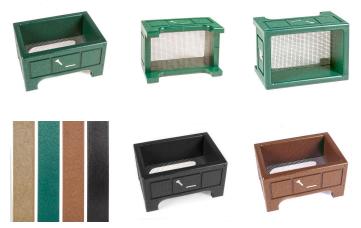

#### **Details**

Encourage golfers to respect the beauty of your landscape by offering a convenient receptacle for their broken tees. This attractive container is designed with screen mesh base so dirt and irrigation pass through. Made of high quality UV stable ABS. Available in Green, Driftwood, Brown or Black.

## **Options**

Color Green

Brown Black

#### **Replacement Parts**

RP106083 Screen - Galv Broken

Tee Box

**TURF Handels GmbH** 

Am Hartboden 48 Gratkorn, 8101 +43 3124 29064-17

https://turf.rrproducts.com/