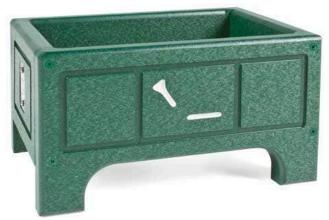

# **Recycled Lumber Broken Tee Box** RP106082

#### **Details**

Encourage golfers to respect the beauty of your landscape by offering a convenient receptacle for their broken tees. This attractive container is designed with screen mesh base so dirt and irrigation pass through. Made of high quality UV stable ABS. Available in Green, Driftwood, Brown or Black.

- Maintenance-free recycled plastic lumber
- Screen mesh base lets dirt and irrigation pass through
- Built to last