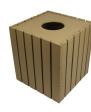

## **Details**

What a great look! These square trash receptacles made of 1" x 4" recycled plastic slats add prestige to any course. Stainless steel screws for rust prevention with premium construction adds up to a maintenance-free, worry-free product. Rubbermaid trash container with recycled center hole access lid included. Available in 20, 32 or 44 gallon. Green, Driftwood, Brown or Black.

- Recycled plastic lumber construction
- Maintenance-free
- Stainless steel screws
- 20 gallon Rubbermaid trash container included
- Recycled center-hole access lid included

**Specifications** 

Manufacturer R&R Products