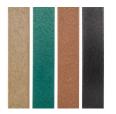

## **Details**

What a great look! These square trash receptacles made of 1" x 4" recycled plastic slats add prestige to any course. Stainless steel screws for rust prevention with premium construction adds up to a maintenance-free, worry-free product. Rubbermaid trash container with recycled center hole access lid included. Available in 20, 32 or 44 gallon. Green, Driftwood, Brown or Black.

**Options** 

Color Brown

Green

**Replacement Parts** 

RP106113 Rubbermaid Container

- 20 gal Grey - Set/6

RP25301G Sign - Trash Green

**TURF Handels GmbH** 