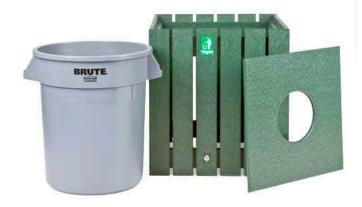

## **Details**

What a great look! These square trash receptacles made of 1" x 4" recycled plastic slats add prestige to any course. Stainless steel screws for rust prevention with premium construction adds up to a maintenance-free, worry-free product. Rubbermaid trash container with recycled center hole access lid included. Available in 20, 32 or 44 gallon. Green, Driftwood, Brown or Black.

- Recycled plastic lumber construction
- Maintenance-free
- Stainless steel screws
- 20 gallon Rubbermaid trash container included
- Recycled center-hole access lid included

**Specifications** 

Manufacturer R&R Products

**Options** 

Color Brown

Green

**Replacement Parts** 

RP106113 Rubbermaid Container

- 20 gal Grey - Set/6

RP25301G Sign - Trash Green

**TURF Handels GmbH** 