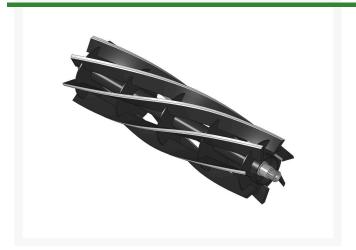

# **Reel - 7 Blade** R4115123

#### **Details**

R&R Reel blades are manufactured from high carbon-boron alloy steel and then hardened to RC46-49 to match the temper of our bedknives and original equipment bedknives. All R&R Reels are cylindrically ground on bearing surfaces and then relief ground. Reels are then precision computer balanced for extended bearing and reel life. R&R Products Reels are guaranteed against defects in material and workmanship for the life of the reel under normal use.

- High Carbon-Boron Alloy Steel
- Cylindrically Ground on Bearing Surfaces
- Precision Computer Balanced