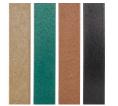

## 32 Gallon Square Slatted Trash Receptacles RP106130

What a great look! These square trash receptacles made of 1" x 4" recycled plastic slats add prestige to any course. Stainless steel screws for rust prevention with premium construction adds up to a maintenance-free, worry-free product. Rubbermaid trash container with recycled center hole access lid included. Available in 20, 32 or 44 gallon. Green, Driftwood, Brown or Black.

Driftwood Green

**Replacement Parts** 

RP106131 Rubbermaid Container

- 32 gal Grey - Set/6

RP25301G Sign - Trash Green

**TURF Handels GmbH** 

Am Hartboden 48 Gratkorn, 8101 +43 3124 29064-17

https://turf.rrproducts.com/