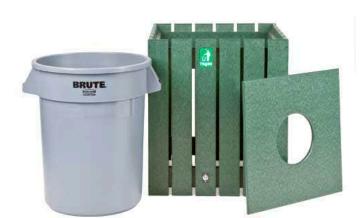

## 32 Gallon Square Slatted Trash Receptacles RP106130

What a great look! These square trash receptacles made of 1" x 4" recycled plastic slats add prestige to any course. Stainless steel screws for rust prevention with premium construction adds up to a maintenance-free, worry-free product. Rubbermaid trash container with recycled center hole access lid included. Available in 20, 32 or 44 gallon. Green, Driftwood, Brown or Black.

- Recycled plastic lumber
- Stainless steel screws
- Maintenance free
- 32 Gallon Rubbermaid container included
- Center hold lid included

**Specifications** 

Manufacturer R&R Products

**Options** 

Color Brown

Driftwood Green

**Replacement Parts** 

RP106131 Rubbermaid Container

- 32 gal Grey - Set/6

RP25301G Sign - Trash Green

**TURF Handels GmbH** 

Am Hartboden 48 Gratkorn, 8101 +43 3124 29064-17

https://turf.rrproducts.com/