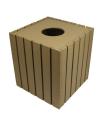

## 32 Gallon Square Slatted Trash Receptacles RP106130

What a great look! These square trash receptacles made of 1" x 4" recycled plastic slats add prestige to any course. Stainless steel screws for rust prevention with premium construction adds up to a maintenance-free, worry-free product. Rubbermaid trash container with recycled center hole access lid included. Available in 20, 32 or 44 gallon. Green, Driftwood, Brown or Black.

- Recycled plastic lumber
- Stainless steel screws
- Maintenance free
- 32 Gallon Rubbermaid container included
- Center hold lid included

**Specifications** 

Manufacturer R&R Products

**Options** 

Color Brown