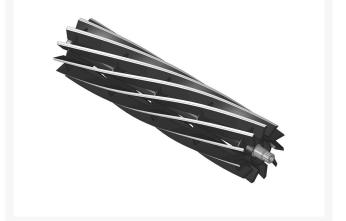

# **Reel - 11 Blade** R4115124

### Details

R&R Reel blades are manufactured from high carbon-boron alloy steel and then hardened to RC46-49 to match the temper of our bedknives and original equipment bedknives. All R&R Reels are cylindrically ground on bearing surfaces and then relief ground. Reels are then precision computer balanced for extended bearing and reel life. R&R Products Reels are guaranteed against defects in material and workmanship for the life of the reel under normal use.

- High Carbon-Boron Alloy Steel
- Cylindrically Ground on Bearing Surfaces
- Precision Computer Balanced