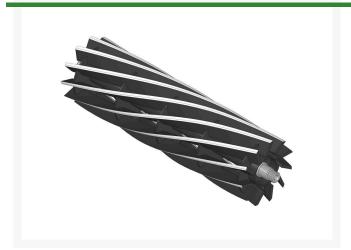

# **Reel - 11 Blade** R4115122

#### **Details**

R&R Reel blades are manufactured from high carbon-boron alloy steel and then hardened to RC46-49 to match the temper of our bedknives and original equipment bedknives. All R&R Reels are cylindrically ground on bearing surfaces and then relief ground. Reels are then precision computer balanced for extended bearing and reel life. R&R Products Reels are guaranteed against defects in material and workmanship for the life of the reel under normal use.

- High Carbon-Boron Alloy Steel
- Cylindrically Ground on Bearing Surfaces
- Precision Computer Balanced