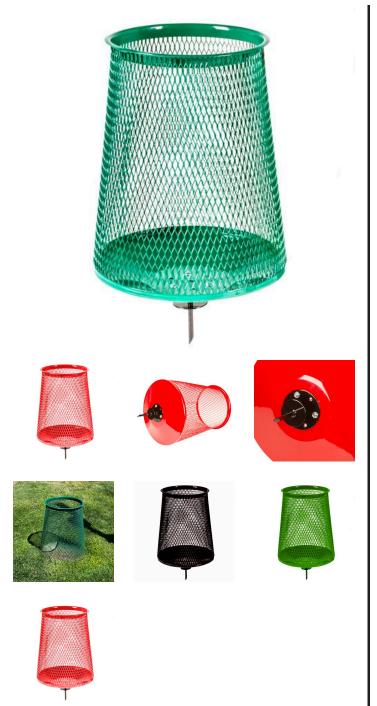

# Tapered Litter Container w/Spike

RP13700

#### **Details**

Keep litter under control with mesh stainless steel litter containers featuring heavy duty carbon steel rims top and bottom with powder-coated finish. See-through design allows crew to determine which containers need to be emptied while allowing air circulation for reduced odor. Tapered-shape design keeps trash inside the container on windy days. Turf Spike design ideal for ball washer console or directly on grass surface. Turf Spike protects grass and allows for easy removal for mowing. 9 gallon capacity.

- Stainless steel mesh with heavy-duty carbon steel rims
- Heavy-duty carbon steel rims top and bottom
- Durable, powder-coated paint finish
- Air circulation reduces odor
- Tapered shaped keeps trash inside
- Spike base
- 9 gallon capacity

## **Options**

Color

Black Green

Red