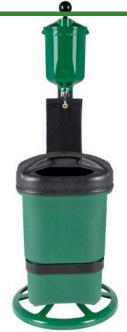

## **Pro Ball Washer Kit with Poly Waste Receptacle**

- Pro Ball Washer w/ towel clip
- Polyethylene waste receptacle
- Mounting pipe
- Base

#### **Replacement Parts**

RP208FG Pro Ball Washer -

Forest Green

RP210 Mounting Pipe - 34" RP3011 Lid - Large Opening RP3014GR Container Bottom

Green

**TURF Handels GmbH** 

Am Hartboden 48 Gratkorn, 8101 +43 3124 29064-17

# Pro Ball Washer Kit with Poly Waste Receptacle RP2083

RP310FG

RP3019

Single Container Portable Base - Forest Green

Post Mounting Kit -

**TURF Handels GmbH** 

Am Hartboden 48 Gratkorn, 8101 +43 3124 29064-17