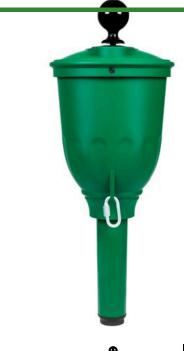

## **Details**

The handsome die-cast aluminum body design of our Grand Ball Washer delivers an elegant, championship feel with a durable hard anodizedpowder coated finish. Features include a high performance internal brush for superior cleaning, a clean, logo-free body design, a carabiner hook for towel security and a unique integrated collar for appealing washer to mounting tube transition. Teardrop drain design prevents unsightly residue stains from overflow. The Grand Ball Washer is an asset on any course.

## **Options**

Color

Tan Red

Forest Green

Black

**TURF Handels GmbH** 

Am Hartboden 48 Gratkorn, 8101 +43 3124 29064-17

https://turf.rrproducts.com/