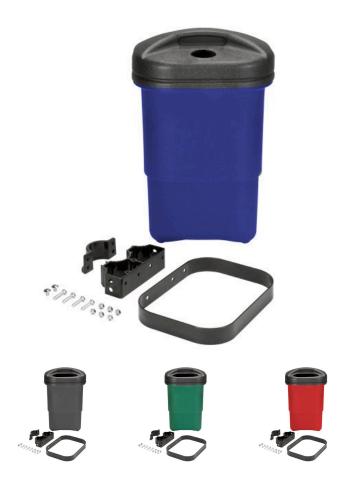

## **Details**

Large, 9 gallon container with solid sides and bottom drain holes in color impregnated, durable polyethylene plastic that won't dent or rust. Snap-on lids availble in three styles: solid (no opening), large for trash, and cans only. Bracket components are extruded aluminum, cast aluminum and formed steel to withstand heavy use. Includes post mounting hardware, one trash container & open trash lid.

## **Options**

Color Black

Blue Green Red

TURF Handels GmbH Am Hartboden 48 Gratkorn, 8101

+43 3124 29064-17

https://turf.rrproducts.com/