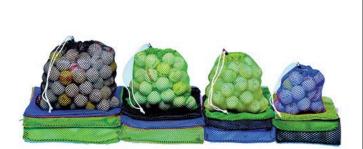

## Range Ball Bag, Warm Up RP3700

### Details

Economy plus durability best describes these lightweight polyester bags. Mesh see-through design allows balls to air dry inside bag. These popular bags feature a single drawstring with plastic cord lock. Available in Kelly Green, Royal Blue or Black. 20-25 Ball Capacity

- Lightweight polyester mesh
- Balls air dry inside bag
- Single drawstring with plastic cord lock
- 20-25 ball capacity

#### Options

Color

Black Blue Green